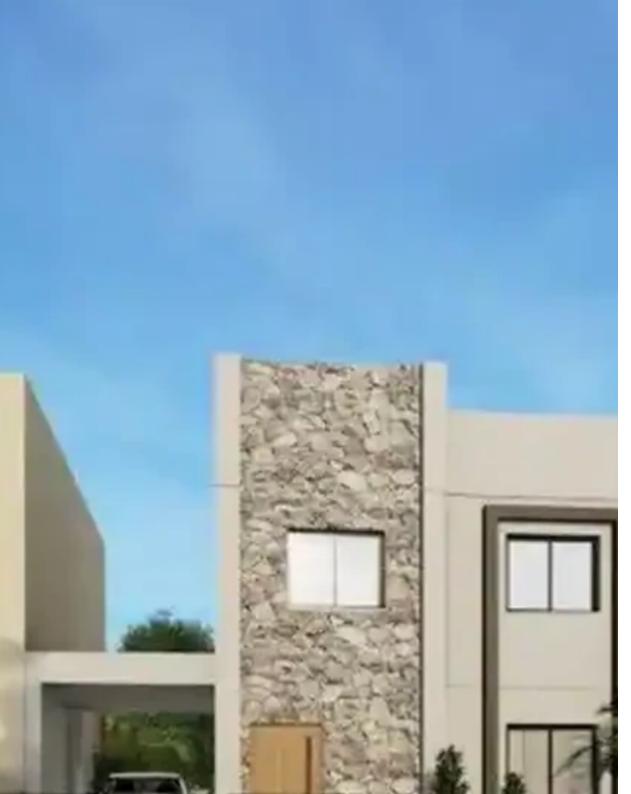

## 4-bedroom semi-detached f?r s?le €460.000

Limassol, Super-Home-Center-Timou-Prodromou-Mesa-Geitonia-4004, Cyprus

**Offered at:** € 475,000

**Estate ID:** 59685

**Ref:** ba5392765

NET internal area: 175

Bathrooms: 3

Bedrooms: 4

Available from: 2024-08-30

Offered at: 475,000

Type: **SemidetachedHouse** 

15566 This property is located in offers a spacious four-bedroom house with the option to include a swimming pool, ideal for both comfortable living and leisure activities. Boasting ample living space, the house is designed to be ready for occupancy in 12 to 14 months. Its south-facing orientation ensures abundant natural light throughout the day. Conveniently located with easy access to the highway, commuting is effortless, making this residence suitable for those with active lifestyles. Additionally, being just 3 kilometers from the beach, it presents an excellent opportunity for coastal living enthusiasts. EXTRA FEATURES easy access to highway 3km from the beach provision for swimming ...