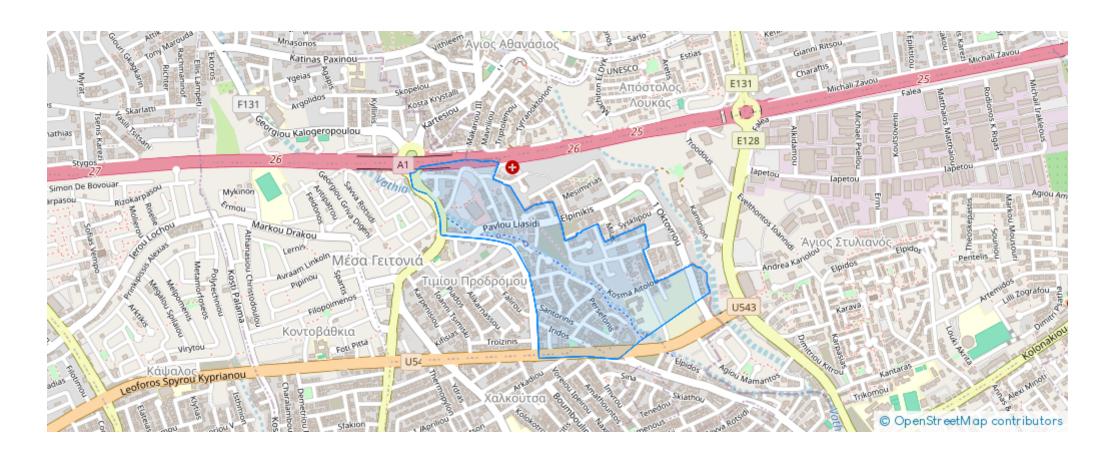

e from: 2024-08-30



Offered at: 475,000



Type: **SemidetachedHouse** 

15566 This property is located in offers a spacious four-bedroom house with the option to include a swimming pool, ideal for both comfortable living and leisure activities. Boasting ample living space, the house is designed to be ready for occupancy in 12 to 14 months. Its south-facing orientation ensures abundant natural light throughout the day. Conveniently located with easy access to the highway, commuting is effortless, making this residence suitable for those with active lifestyles. Additionally, being just 3 kilometers from the beach, it presents an excellent opportunity for coastal living enthusiasts. EXTRA FEATURES easy access to highway 3km from the beach provision for swimming ...

## **Estate on map:**