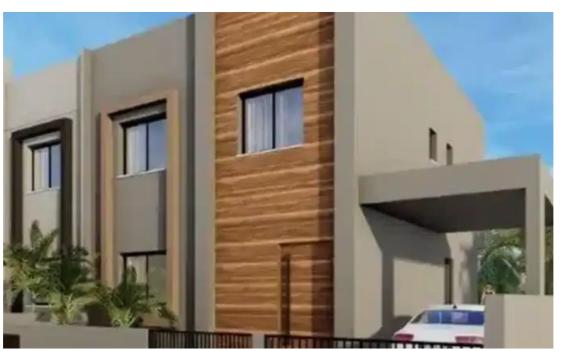

## 4-bedroom semi-detached f?r s?le €460.000

Limassol, Super-Home-Center-Timou-Prodromou-Mesa-Geitonia-4004, Cyprus

**Offered at:** € 475,000

**Estate ID:** 59685

**Ref:** ba5392765

NET internal area: 175

Bathrooms: 3

Bedrooms: 4

Available from: 2024-08-30

Offered at: 475,000

Type: **SemidetachedHouse** 

15566 This property is located in offers a spacious four-bedroom house with the option to include a swimming pool, ideal for both comfortable living and leisure activities. Boasting ample living space, the house is designed to be ready for occupancy in 12 to 14 months. Its south-facing orientation ensures abundant natural light throughout the day. Conveniently located with easy access to the highway, commuting is effortless, making this residence suitable for those with active lifestyles. Additionally, being just 3 kilometers from the beach, it presents an excellent opportunity for coastal living enthusiasts. EXTRA FEATURES easy access to highway 3km from the beach provision for swimming ...