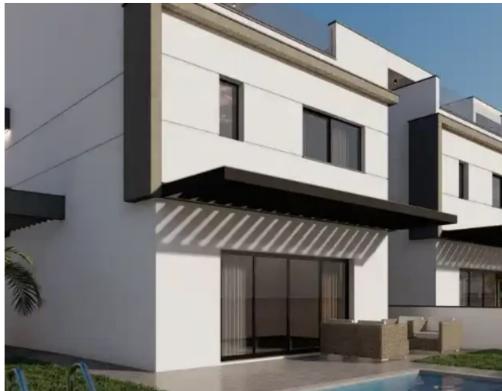

## 2-bedroom semi-detached f?r s?le €380.000

Limassol, Prymary-School-Agia-Phyla-Agia-Fylaxis-3115, Cyprus

**Offered at:** € 380,000

**Estate ID:** 59695

**Ref:** ba5392411

NET internal area: 176

Bathrooms: 2

Bedrooms: 2

Available from: 2024-08-30

Offered at: 380,000

Type: SemidetachedHouse

some of the area's premier private schools, including Heritage, Island school, and Pascal, these residences offer a harmonious blend of tranquility and convenience. Each townhouse is designed with sophistication and comfort in mind, featuring cutting-edge materials that ensure durability and luxury. A standout feature of these homes is the private roof garden, complete with a jacuzzi, offering a perfect retreat for relaxation. The integration of high-tech materials underscores the commitment to quality and modern living. EXTRA FEATURES St...