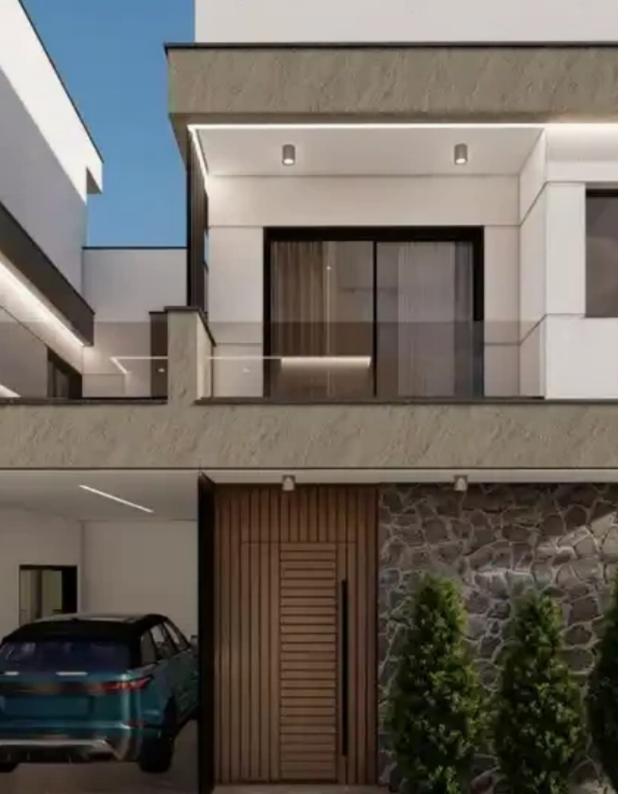

## 2-bedroom semi-detached f?r s?le €380.000

Limassol, Prymary-School-Agia-Phyla-Agia-Fylaxis-3115, Cyprus

**Offered at:** € 380,000

**Estate ID:** 59695

**Ref:** ba5392411

NET internal area: 176

Bathrooms: 2

Bedrooms: 2

Available from: 2024-08-30

Offered at: 380,000

Type: SemidetachedHouse

some of the area's premier private schools, including Heritage, Island school, and Pascal, these residences offer a harmonious blend of tranquility and convenience. Each townhouse is designed with sophistication and comfort in mind, featuring cutting-edge materials that ensure durability and luxury. A standout feature of these homes is the private roof garden, complete with a jacuzzi, offering a perfect retreat for relaxation. The integration of high-tech materials underscores the commitment to quality and modern living. EXTRA FEATURES St...