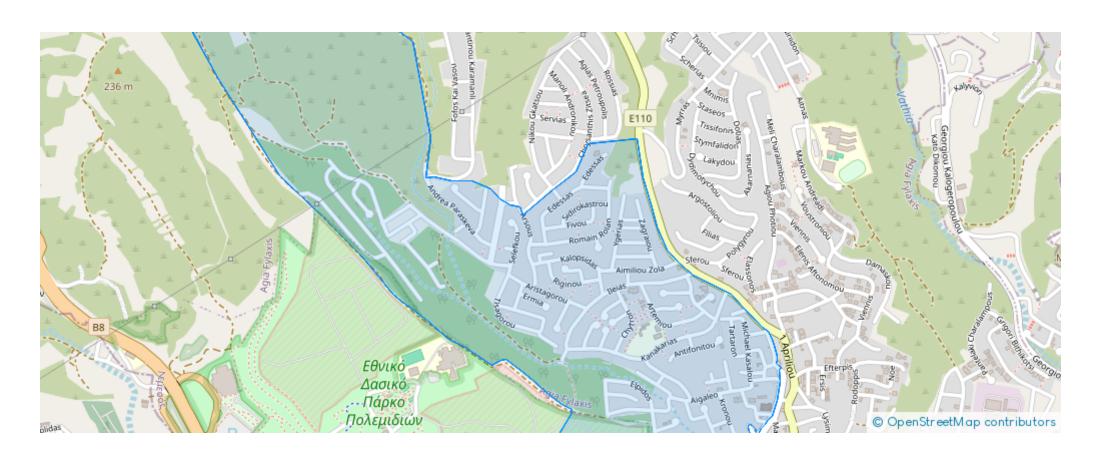

3115, Cyprus

**Offered at:** € 380,000

**Estate ID:** 59695

**Ref:** ba5392411











NET internal area: 176



Bathrooms: 2



Bedrooms: 2



Available from: 2024-08-30



Offered at: 380,000



Type: SemidetachedHouse

some of the area's premier private schools, including Heritage, Island school, and Pascal, these residences offer a harmonious blend of tranquility and convenience. Each townhouse is designed with sophistication and comfort in mind, featuring cutting-edge materials that ensure durability and luxury. A standout feature of these homes is the private roof garden, complete with a jacuzzi, offering a perfect retreat for relaxation. The integration of high-tech materials underscores the commitment to quality and modern living. EXTRA FEATURES St...

## **Estate on map:**