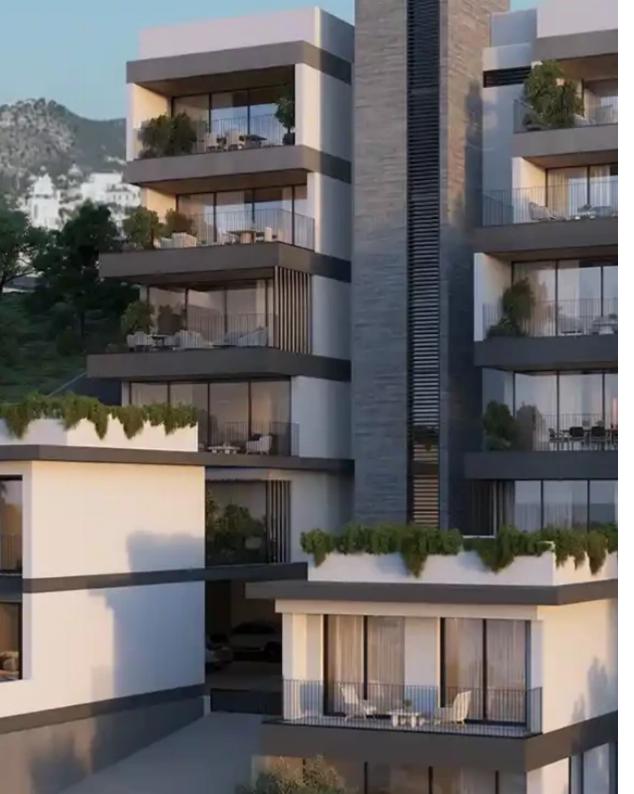

## €570.000

Limassol, Green-Area-Mersinies-Paniotis-Agia-Paraskevi-Germasogeias-Villag-4044, Cyprus

Offered at: € 570,000 Estate ID: 59696 Ref: ba5392453

"""""15647 This new residential project in the prestigious hillside area of Germasogeia, Limassol, offers an unparalleled living experience with sweeping views of the city, the Mediterranean sea, and the verdant hills surrounding the area. The development features a selection of elegant residences, including 1, 2, and 3-bedroom apartments as well as 2 maisonettes, each designed to harmonize with the natural beauty of the landscape. The modern architecture is characterized by a sophisticated interplay of white stone and deep grey wall cladding, creating a striking visual contrast that complements the serene environment. Residents benefit from easy access to a range of local facilities, incl...