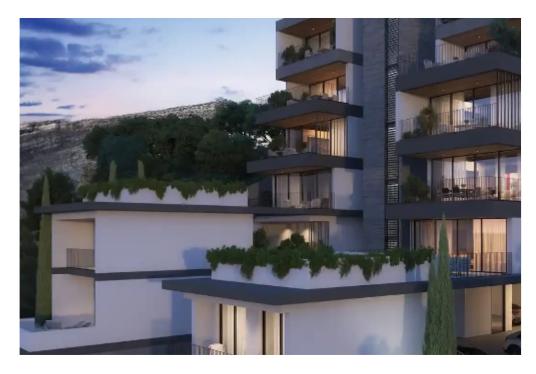

## €570.000

Limassol, Green-Area-Mersinies-Paniotis-Agia-Paraskevi-Germasogeias-Villag-4044, Cyprus

Offered at: € 570,000 Estate ID: 59696 Ref: ba5392453

"""""15647 This new residential project in the prestigious hillside area of Germasogeia, Limassol, offers an unparalleled living experience with sweeping views of the city, the Mediterranean sea, and the verdant hills surrounding the area. The development features a selection of elegant residences, including 1, 2, and 3-bedroom apartments as well as 2 maisonettes, each designed to harmonize with the natural beauty of the landscape. The modern architecture is characterized by a sophisticated interplay of white stone and deep grey wall cladding, creating a striking visual contrast that complements the serene environment. Residents benefit from easy access to a range of local facilities, incl...