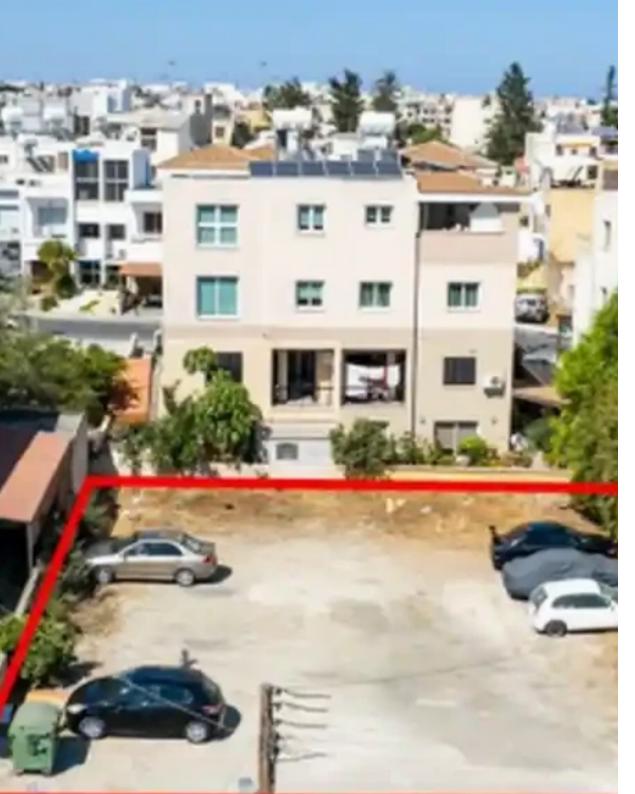

## Commercial land 493 m<sup>2</sup>

## €205.000

Paphos, High-School-Geroskipou-8201, Cyprus

Offered at: €205,000 Estate ID: 59707 Ref: ba5391373

Commercial Plot For Sale in Geroskipou, Paphos Prime location, within walking distance of many amenities along Makariou Avenue It boasts excellent access to the Pafiako Junction, allowing easy access to the city center and tourist areas! 493m2 of Plot size Around 22m of Road Frontage 100% of Building Density 50% of Site Coverage Up to 3 floors and a height of 13.5m Access to a registered road All development infrastructures are in place This plot is excellent for developing a mixed-use or commercial building....