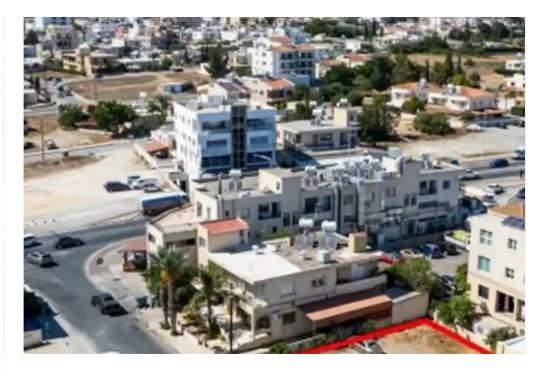

## Commercial land 493 m<sup>2</sup>

## €205.000

Paphos, High-School-Geroskipou-8201, Cyprus

Offered at: €205,000 Estate ID: 59707 Ref: ba5391373

Commercial Plot For Sale in Geroskipou, Paphos Prime location, within walking distance of many amenities along Makariou Avenue It boasts excellent access to the Pafiako Junction, allowing easy access to the city center and tourist areas! 493m2 of Plot size Around 22m of Road Frontage 100% of Building Density 50% of Site Coverage Up to 3 floors and a height of 13.5m Access to a registered road All development infrastructures are in place This plot is excellent for developing a mixed-use or commercial building....