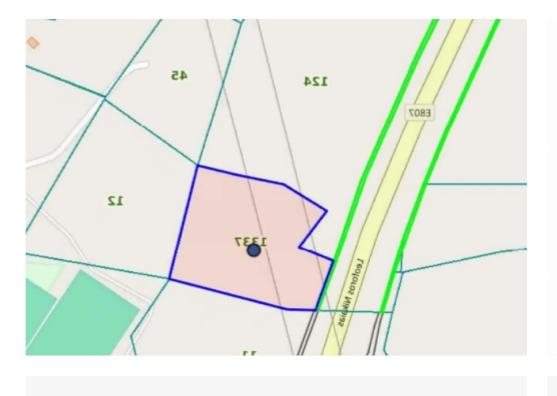

## Residential land 5919 m<sup>2</sup> €1.000.000

Limassol, Panagia-Evaggelistria-Kato-Polemidia-4156, Cyprus

**Offered at:** €1,000,000

**Estate ID:** 59723

**Ref:** ba5392052

ρορίες Τεμαχίου

| ΠΑΝ.<br>ΕΥΑΓΓΕΛΙΣΤΡΙΑ | FNOPIA              | ΠΟΛΕΜΙΔΙΑ, ΚΑΤΩ<br>ΠΟΛΕΜΙΔΙΑ | ΔΗΜΟΣ/ΚΟΙΝΟΤΗΤΑ             | ΛΕΜΕΣΟΣ | Al              |
|-----------------------|---------------------|------------------------------|-----------------------------|---------|-----------------|
| 1337                  | API@MOZ<br>TEMAXIOY |                              | АМНМТ                       |         | VAPIOMOZ<br>DHZ |
| ΧΩΡΑΦΙ                | EΙΔΟΣ<br>AKINHTOY   | 5919                         | ΕΜΒΑΔΟ ΤΕΜΑΧΙΟΥ<br>(σε τ.μ) | 53/56   | /ΣΧΕΔΙΟ         |

χρακτηριστικά Τεμαχίου» τα οποία παρουσιάζονται, αποτελούν την πιο πρόσφατη ενημέρωση με σθετα στοιχεία που κατέχει το Τμήμα Κτηματολογίου και Χωρομετρίας και χρησιμοποιούνται για τον

m² |

Total plot's-land's area: 5919 m²