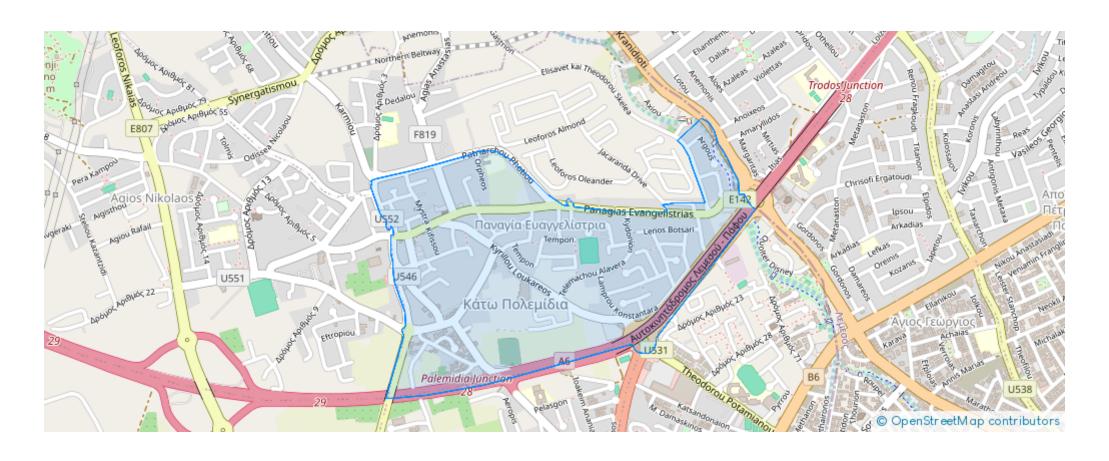

ΡΟΜΟΣ | ΣХΕΣΗ ΜΕ<br>ΔРОМО | ι ΔΙΜΙΔΝ |            | ΣΤΟ ΙΔΙΟ<br>ΕΠΙΠΕΔΟ |
|-------|-------------------------|-------------------|----------|------------|---------------------|
| 1     | KANONIKO                | 0EA               | KANONIKH | ΠΕΡΙΒΑΛΛΟΝ | KANONIKO            |
| I AIA | ΚΑΛΩΔΙΑ ΥΨΗΛΗΣ<br>ΤΑΣΗΣ | OXAHPIEZ          | KAMIA    |            |                     |

χρακτηριστικά Τεμαχίου» τα οποία παρουσιάζονται, αποτελούν την πιο πρόσφατη ενημέρωση με σθετα στοιχεία που κατέχει το Τμήμα Κτηματολογίου και Χωρομετρίας και χρησιμοποιούνται για τον







m² |

Total plot's-land's area: 5919 m²



Available from: 2024-08-30





Ideal for investment this plot has a big potential since it is very near to the General Hospital of Limassol and the Highway....

## **Estate on map:**