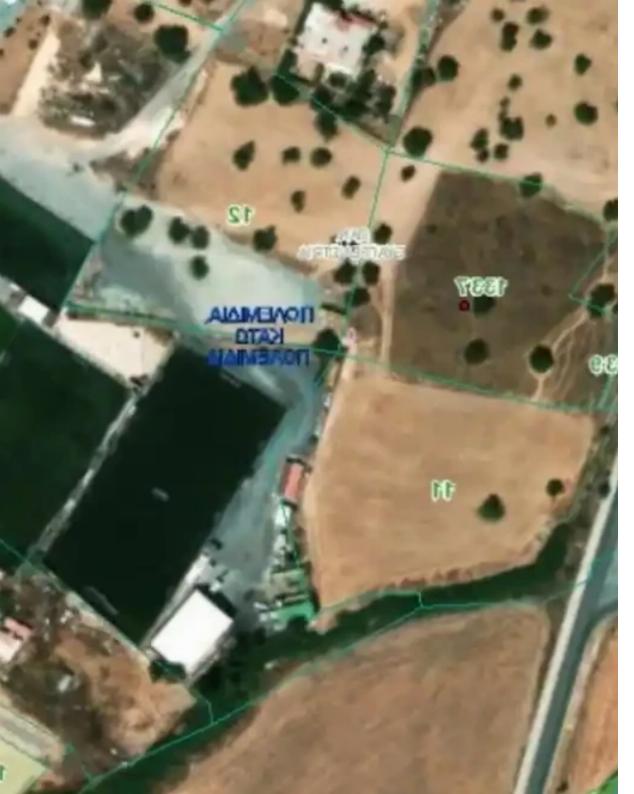

## Residential land 5919 m<sup>2</sup> €1.000.000

Limassol, Panagia-Evaggelistria-Kato-Polemidia-4156, Cyprus

**Offered at:** €1,000,000

**Estate ID:** 59723

**Ref:** ba5392052

ρορίες Τεμαχίου

| ΠΑΝ.<br>ΕΥΑΓΓΕΛΙΣΤΡΙΑ | FNOPIA              | ΠΟΛΕΜΙΔΙΑ, ΚΑΤΩ<br>ΠΟΛΕΜΙΔΙΑ | ΔΗΜΟΣ/ΚΟΙΝΟΤΗΤΑ             | ΛΕΜΕΣΟΣ | Al              |
|-----------------------|---------------------|------------------------------|-----------------------------|---------|-----------------|
| 1337                  | API@MOZ<br>TEMAXIOY |                              | АМНМТ                       |         | VAPIOMOZ<br>DHZ |
| ΧΩΡΑΦΙ                | EΙΔΟΣ<br>AKINHTOY   | 5919                         | ΕΜΒΑΔΟ ΤΕΜΑΧΙΟΥ<br>(σε τ.μ) | 53/56   | /ΣΧΕΔΙΟ         |

ηριστικά Τεμαχίου

|       | ΕΓΓΕΓΡΑΜΜΕΝΟΣ<br>ΔΡΟΜΟΣ | ΣХΕΣΗ ΜΕ<br>ΔРОМО | ι ΔΙΜΙΔΝ |            | ΣΤΟ ΙΔΙΟ<br>ΕΠΙΠΕΔΟ |
|-------|-------------------------|-------------------|----------|------------|---------------------|
| 1     | KANONIKO                | 0EA               | KANONIKH | ΠΕΡΙΒΑΛΛΟΝ | KANONIKO            |
| I AIA | ΚΑΛΩΔΙΑ ΥΨΗΛΗΣ<br>ΤΑΣΗΣ | OXAHPIEZ          | KAMIA    |            |                     |

χρακτηριστικά Τεμαχίου» τα οποία παρουσιάζονται, αποτελούν την πιο πρόσφατη ενημέρωση με σθετα στοιχεία που κατέχει το Τμήμα Κτηματολογίου και Χωρομετρίας και χρησιμοποιούνται για τον

m² |

Total plot's-land's area: 5919 m²