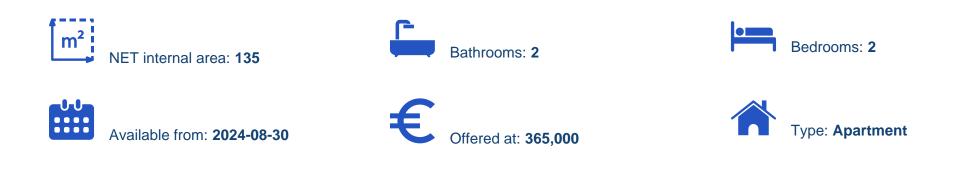

## 2-bedroom apartment f?r s?le

Limassol, Green-Area-Mersinies-Paniotis-Agia-Paraskevi-Germasogeias-Villag-4044 , Cyprus

Offered at: € 365,000 Estate ID: 59740 Ref: ba5392563

"""""15576 The modern residential building in Germasogeia, Limassol, is just 4 minutes from the roundabout and situated on a small hill in a quiet residential area with sea views. The beach and city center are only 8 minutes away, along with various shops, supermarkets, banks, and restaurants. The building features a contemporary design, offering two two-bedroom apartments on each of the first two floors, and two split-level three-bedroom apartments on the third and fourth floors, each with a private roof garden. EXTRA FEATURES Storage Safety door and video door entry system Thermal and sound insulation of the highest specifications Electric gate Provision for A/C in all areas Provision...