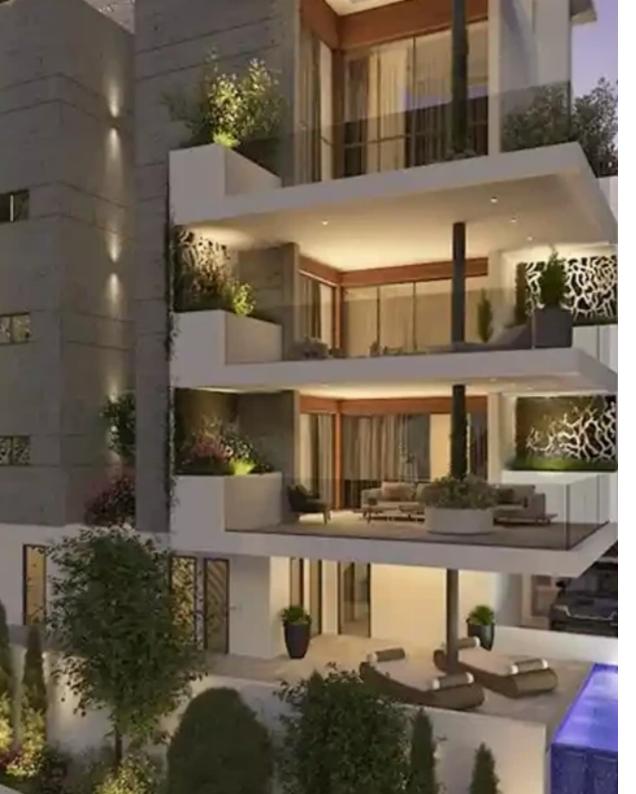

## 2-bedroom apartment f?r s?le

Limassol, Green-Area-Mersinies-Paniotis-Agia-Paraskevi-Germasogeias-Villag-4044 , Cyprus

Offered at: € 365,000 Estate ID: 59740 Ref: ba5392563

"""""15576 The modern residential building in Germasogeia, Limassol, is just 4 minutes from the roundabout and situated on a small hill in a quiet residential area with sea views. The beach and city center are only 8 minutes away, along with various shops, supermarkets, banks, and restaurants. The building features a contemporary design, offering two two-bedroom apartments on each of the first two floors, and two split-level three-bedroom apartments on the third and fourth floors, each with a private roof garden. EXTRA FEATURES Storage Safety door and video door entry system Thermal and sound insulation of the highest specifications Electric gate Provision for A/C in all areas Provision...