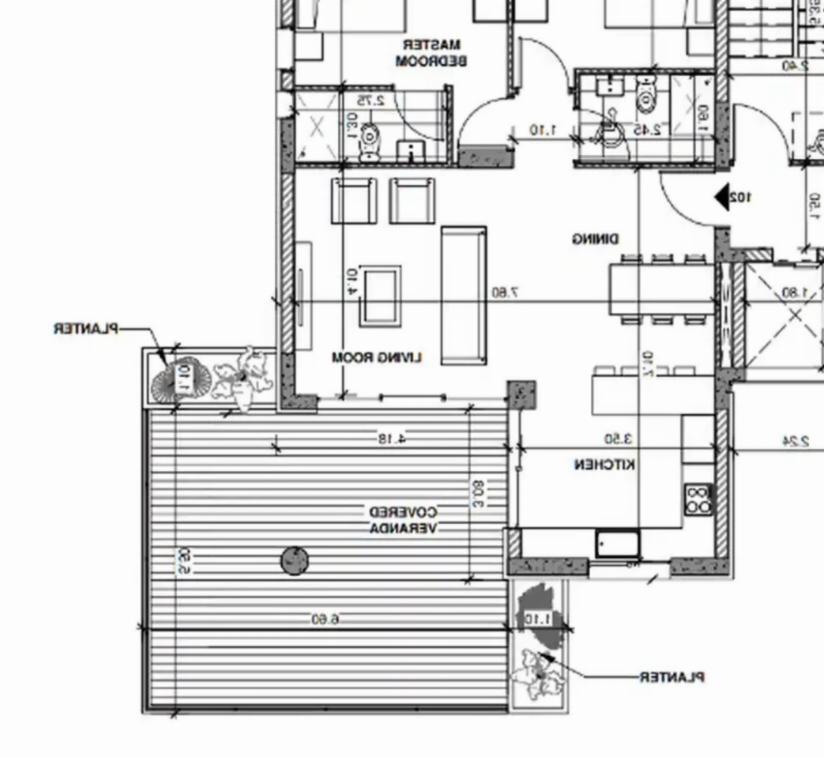

## 2-bedroom apartment f?r s?le

Limassol, Green-Area-Mersinies-Paniotis-Agia-Paraskevi-Germasogeias-Villag-4044 , Cyprus

Offered at: € 365,000 Estate ID: 59740 Ref: ba5392563

"""""15576 The modern residential building in Germasogeia, Limassol, is just 4 minutes from the roundabout and situated on a small hill in a quiet residential area with sea views. The beach and city center are only 8 minutes away, along with various shops, supermarkets, banks, and restaurants. The building features a contemporary design, offering two two-bedroom apartments on each of the first two floors, and two split-level three-bedroom apartments on the third and fourth floors, each with a private roof garden. EXTRA FEATURES Storage Safety door and video door entry system Thermal and sound insulation of the highest specifications Electric gate Provision for A/C in all areas Provision...