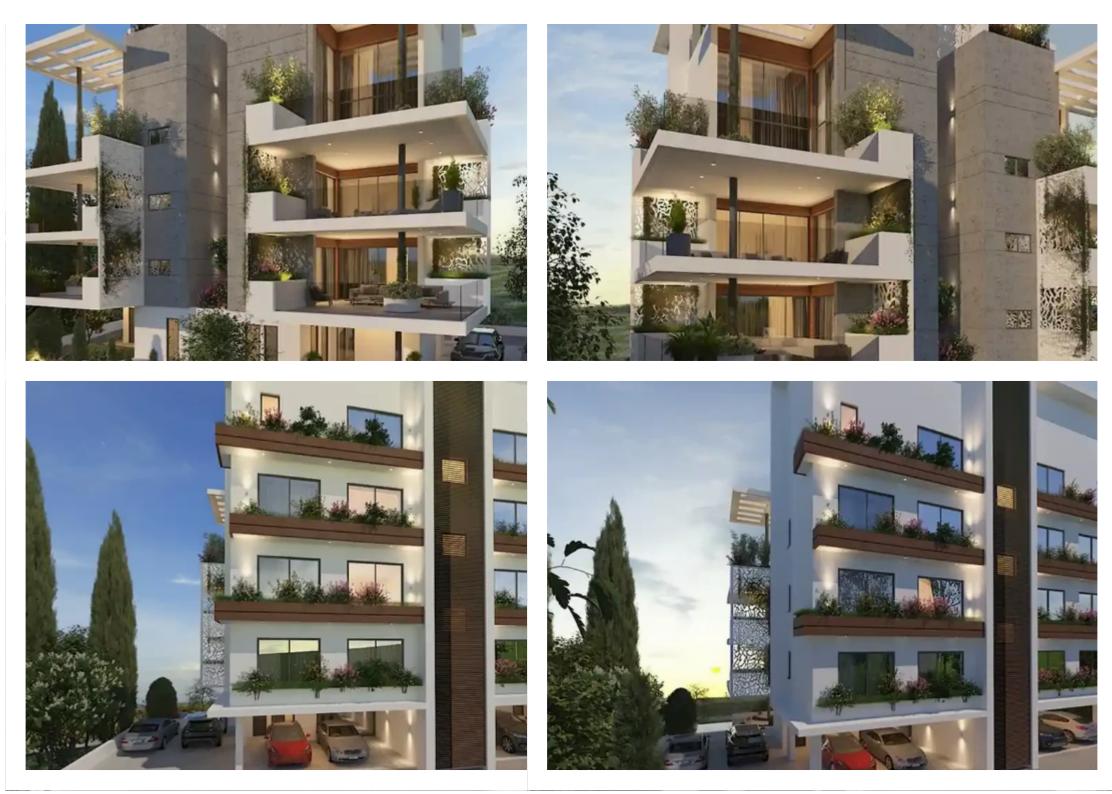

## 2-bedroom apartment f?r s?le

Limassol, Green-Area-Mersinies-Paniotis-Agia-Paraskevi-Germasogeias-Villag-4044 , Cyprus

Offered at: € 365,000 Estate ID: 59740 Ref: ba5392563

"""""15576 The modern residential building in Germasogeia, Limassol, is just 4 minutes from the roundabout and situated on a small hill in a quiet residential area with sea views. The beach and city center are only 8 minutes away, along with various shops, supermarkets, banks, and restaurants. The building features a contemporary design, offering two two-bedroom apartments on each of the first two floors, and two split-level three-bedroom apartments on the third and fourth floors, each with a private roof garden. EXTRA FEATURES Storage Safety door and video door entry system Thermal and sound insulation of the highest specifications Electric gate Provision for A/C in all areas Provision...