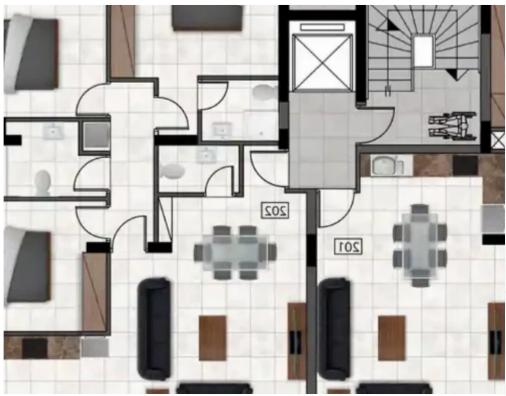

Type: Apartment

from the beach and within 1 kilometer from the bustling Limassol Marina, providing residents unparalleled access to the city's finest attractions. The project features eight meticulously designed apartments, comprising three luxurious three-bedroom flats and five elegant two-bedroom flats. Two apartments on the fourth floor boast private roof gardens with exclusive swimming pools, offering a high level of luxury and stunning views of the Limassol seafront. EXTRA FEATURES A/C Storage Internal area: 80 m2 Covered veranda: 21 m2"""...