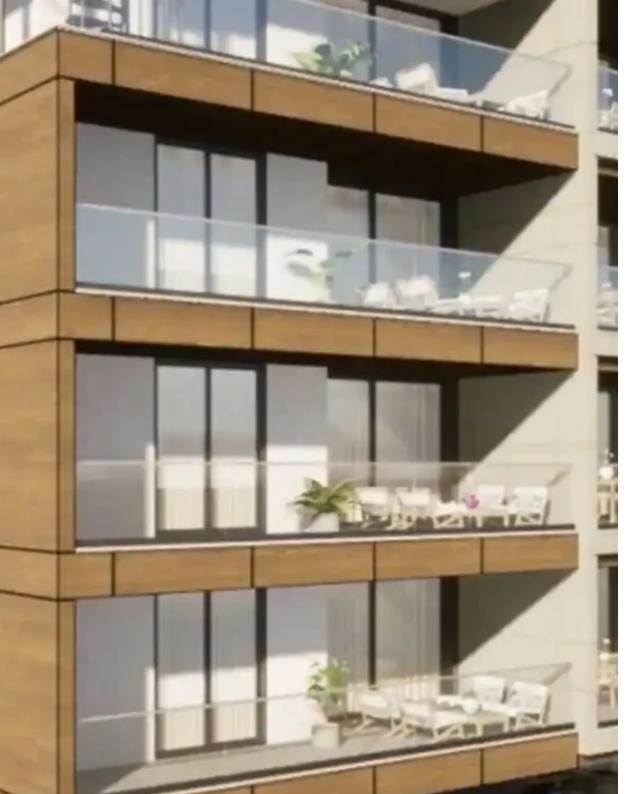

Type: Apartment

from the beach and within 1 kilometer from the bustling Limassol Marina, providing residents unparalleled access to the city's finest attractions. The project features eight meticulously designed apartments, comprising three luxurious three-bedroom flats and five elegant two-bedroom flats. Two apartments on the fourth floor boast private roof gardens with exclusive swimming pools, offering a high level of luxury and stunning views of the Limassol seafront. EXTRA FEATURES A/C Storage Internal area: 80 m2 Covered veranda: 21 m2"""...