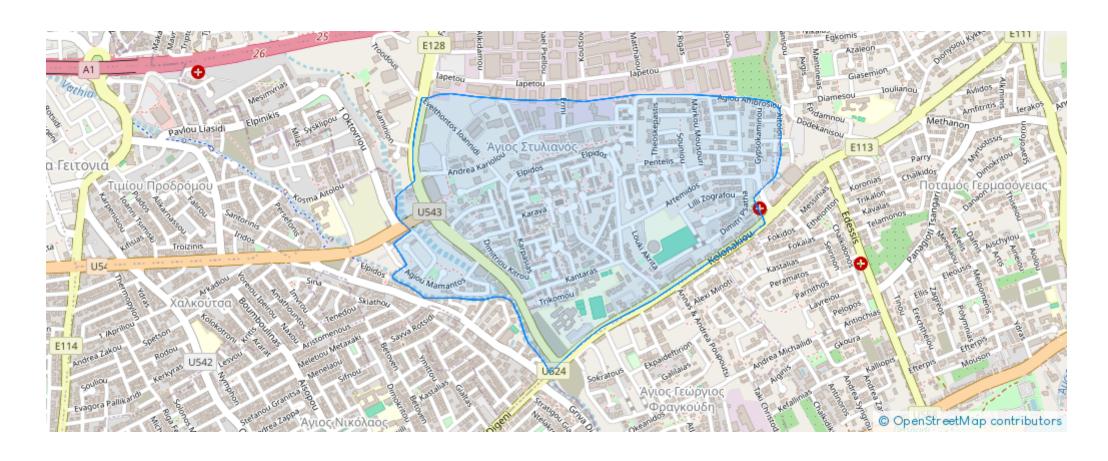

Available from: 2024-08-30



Offered at: **283,000** 



Type: Apartment

Discover Your Dream Home in a Thriving Cosmopolitan Hub We are proud to present an exclusive opportunity to own a brand-new apartment in a premium residential building currently under construction in the highly desirable Ayios Athanasios area of Limassol. Designed with the modern homeowner in mind, this building offers nine meticulously crafted units, each promising luxury, comfort, and a prime location. With completion just 6 months away, now is the perfect time to secure your future home or investment. Property Overview: Total Units: 9 apartments 3 One-Bedroom Apartments: Perfect for singles or couples, these units are designed for comfort and efficiency. (internal space 50 m2 + 13m2 ...

## **Estate on map:**