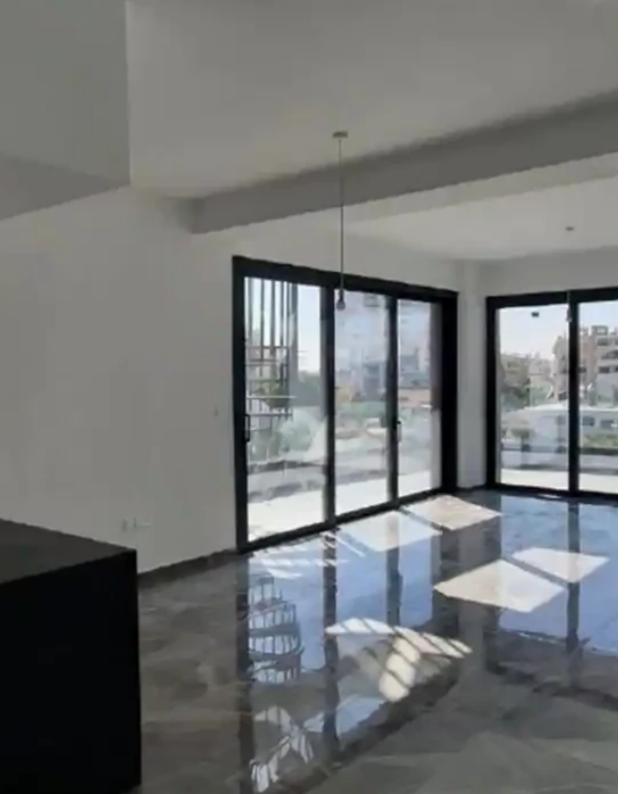

Offered at: **545,000** 

Гуре: **Apartmen** 

with a spacious L-shaped terrace. Each unit is brand new and comes with storage in the parking area, along with two dedicated parking spaces per apartment. The building boasts an energy class rating of A. EXTRA FEATURES Elevator entrance card for each apartment Entrance remote access control system Solar panels for common areas and penthouse Solar water heaters with pressure system Electric, wifi-controlled aluminium bedroom shutters Marble in all common areas Ceramic marble in saloon/kitchen/bathrooms Glass-enclosed balconies with gres por...