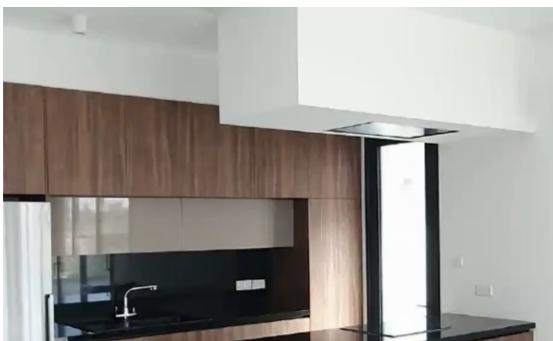

Offered at: **545,000** 

Гуре: **Apartmen** 

with a spacious L-shaped terrace. Each unit is brand new and comes with storage in the parking area, along with two dedicated parking spaces per apartment. The building boasts an energy class rating of A. EXTRA FEATURES Elevator entrance card for each apartment Entrance remote access control system Solar panels for common areas and penthouse Solar water heaters with pressure system Electric, wifi-controlled aluminium bedroom shutters Marble in all common areas Ceramic marble in saloon/kitchen/bathrooms Glass-enclosed balconies with gres por...