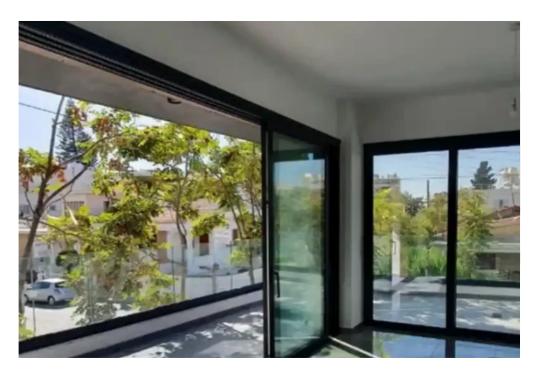

Offered at: **545,000** 

Гуре: **Apartmen** 

with a spacious L-shaped terrace. Each unit is brand new and comes with storage in the parking area, along with two dedicated parking spaces per apartment. The building boasts an energy class rating of A. EXTRA FEATURES Elevator entrance card for each apartment Entrance remote access control system Solar panels for common areas and penthouse Solar water heaters with pressure system Electric, wifi-controlled aluminium bedroom shutters Marble in all common areas Ceramic marble in saloon/kitchen/bathrooms Glass-enclosed balconies with gres por...