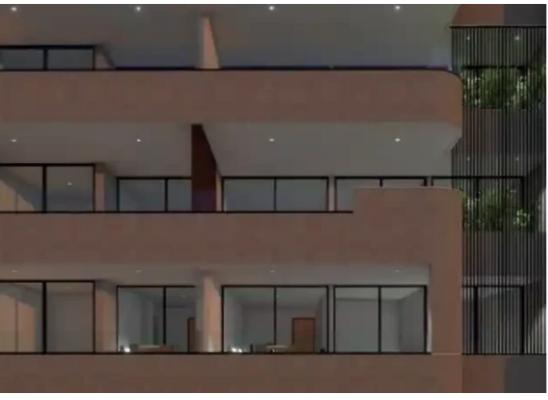

Offered at: 426,000

Гуре: **Apartmen** 

bustling city center, residents will enjoy proximity to all amenities and the vibrant business life of Limassol. The project stands out with its modern design and use of high-quality materials. Each apartment includes spacious verandas, storage and covered parking space. This project is blend of urban convenience and contemporary living. EXTRA FEATURES Storage Covered parking Internal area: 75-82 m2 Covered veranda: 23-33 m2 Price: €