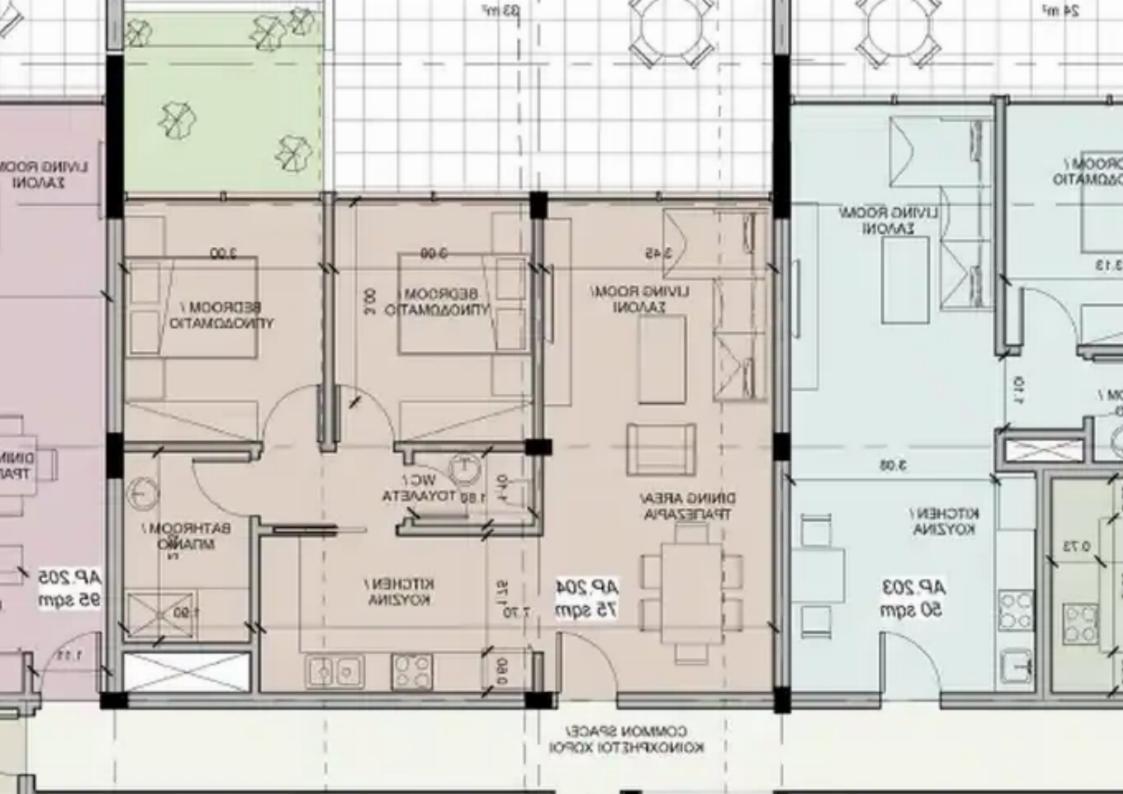

Offered at: 426,000

Гуре: **Apartmen** 

bustling city center, residents will enjoy proximity to all amenities and the vibrant business life of Limassol. The project stands out with its modern design and use of high-quality materials. Each apartment includes spacious verandas, storage and covered parking space. This project is blend of urban convenience and contemporary living. EXTRA FEATURES Storage Covered parking Internal area: 75-82 m2 Covered veranda: 23-33 m2 Price: €