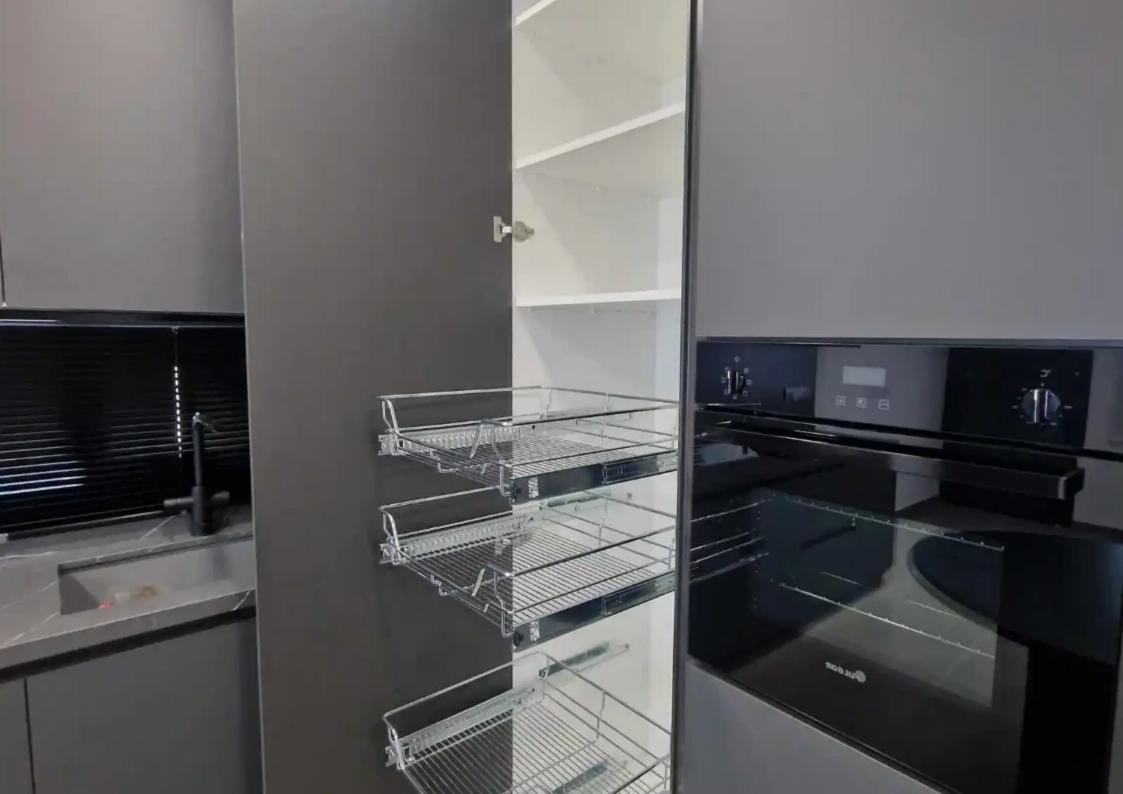

## 2-bedroom detached house to rent €1.800

Limassol, Panagia-Evaggelistria-Kato-Polemidia-4156, Cyprus

**Offered at:** € 1,800

**Estate ID:** 59802

**Ref:** ba5391251

NET internal area: 70

Bathrooms: 1

Bedrooms: 2

Parking spaces: Uncovered cars

Available from: 2024-08-30

Offered at: 1,800

Type: **PrivateHouse** 

TV 55" Oven Oak Dinning Table Fully airconditioned (3X Gree, 1 in each room) Pressurized water system Double glazed windows Internet included Parking All amenities nearby No Agents \*\*Please if i dont answer leave me a message so we can arrange a call"""""""...