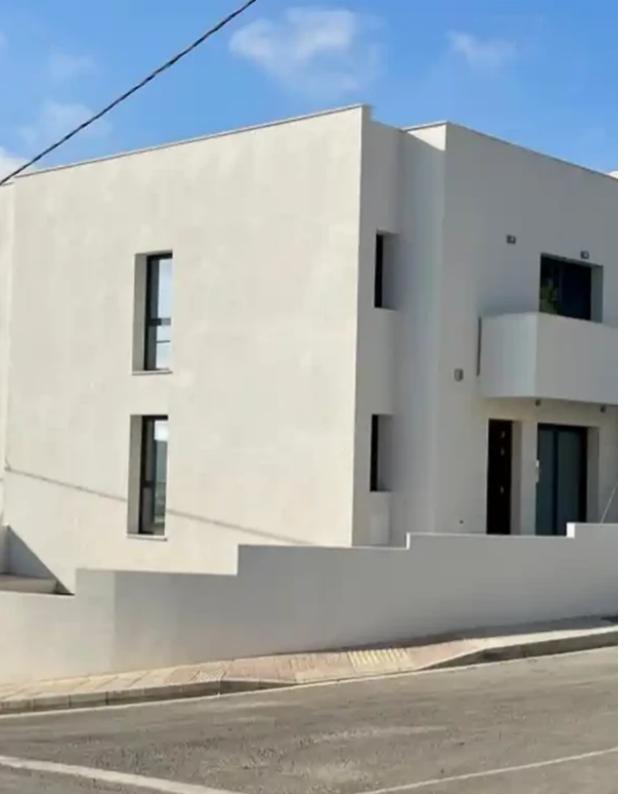

## 4-bedroom semi-detached to rent €2.000

Paphos, Empa-8250, Cyprus

**Offered at:** €2,000

**Estate ID:** 59831

**Ref:** ba5391554

NET internal area: 180

Bathrooms: 3

Bedrooms: 4

Parking spaces: Covered cars

Available from: 2024-08-30

Offered at: 2,000

Type: SemidetachedHouse

The brand new 4bd corner townhouse is available for long term rental from September 2024 Located on the outskirts of Paphos town new residential area of Paphos Emba Petridia five minutes to drive to paphos center, easy access to to the highway linking all cities & amp; airports The sizes are internal covered 181.44, covered veranda 28, covered parking 32, large basement space with toilet & amp; shower and exit to the covered parking 28, garden area 64 sq m, balconies 4 bedrooms, one of them is on the ground floor, 3 bathrooms (showers) and WC a/c, household kitchen appliances, unfinished 2000 € a month, first payment is 1 month and one deposit all utility bills are tenan...