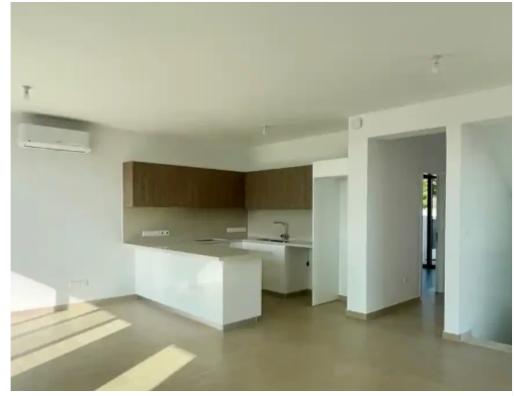

Parking spaces: Covered cars

Available from: 2024-08-30

Offered at: 2,000

Type: SemidetachedHouse

The brand new 4bd corner townhouse is available for long term rental from September 2024 Located on the outskirts of Paphos town new residential area of Paphos Emba Petridia five minutes to drive to paphos center, easy access to to the highway linking all cities & amp; airports The sizes are internal covered 181.44, covered veranda 28, covered parking 32, large basement space with toilet & amp; shower and exit to the covered parking 28, garden area 64 sq m, balconies 4 bedrooms, one of them is on the ground floor, 3 bathrooms (showers) and WC a/c, household kitchen appliances, unfinished 2000 € a month, first payment is 1 month and one deposit all utility bills are tenan...