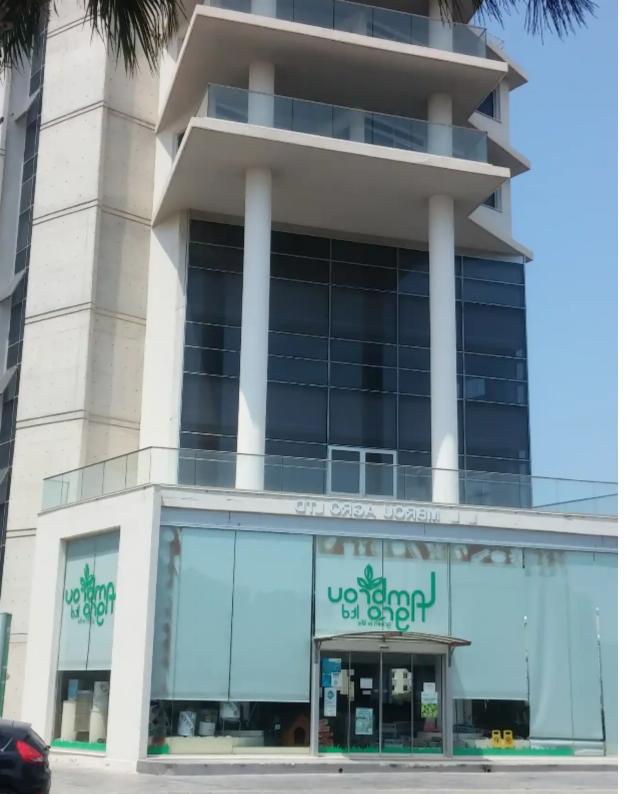

## Commercial tower in larnaca center €2.340.000

Larnaka, Finikoudes-Beach-Marina-Skala-6022, Cyprus

**Offered at:** €2,340,000

**Estate ID:** 59840

**Ref:** ba5391124

NET internal area: 179

Available from: 2024-08-30

Offered at: 2,340,00

Type: Space

Year of build: 2009

My parents decided to reduce the Selling Price of our Tower in Larnaca, Cyprus, Stella Maria Tower, by 10% of the Initial Asking Price. The annual return on investment from the rents is €99,720. This means that their ROI increases to 4,15% per year. The Final Price a buyer can get Stella Maria Tower is at €2,340,000 instead of €2,600,000 that was the initial asking price. We are looking for a fast sell, no negotiations. For the detailed breakdown and the Official Evaluation of the building from Property Valuers and the government or In case you have a potential customer please send me a Private Message on WhatsApp....