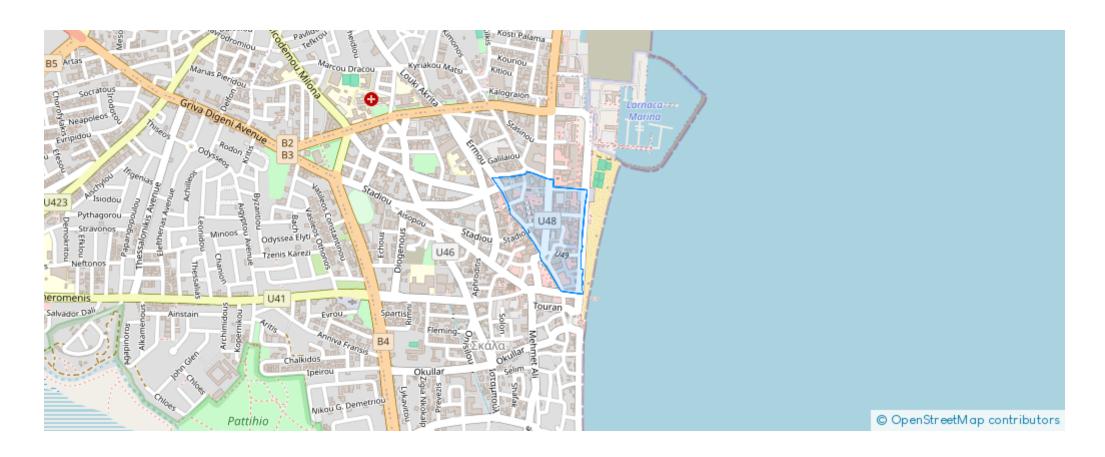

40

**Ref:** ba5391124











NET internal area: 179



Available from: 2024-08-30



Offered at: 2,340,00



Type: Space



Year of build: 2009

My parents decided to reduce the Selling Price of our Tower in Larnaca, Cyprus, Stella Maria Tower, by 10% of the Initial Asking Price. The annual return on investment from the rents is €99,720. This means that their ROI increases to 4,15% per year. The Final Price a buyer can get Stella Maria Tower is at €2,340,000 instead of €2,600,000 that was the initial asking price. We are looking for a fast sell, no negotiations. For the detailed breakdown and the Official Evaluation of the building from Property Valuers and the government or In case you have a potential customer please send me a Private Message on WhatsApp....

## **Estate on map:**