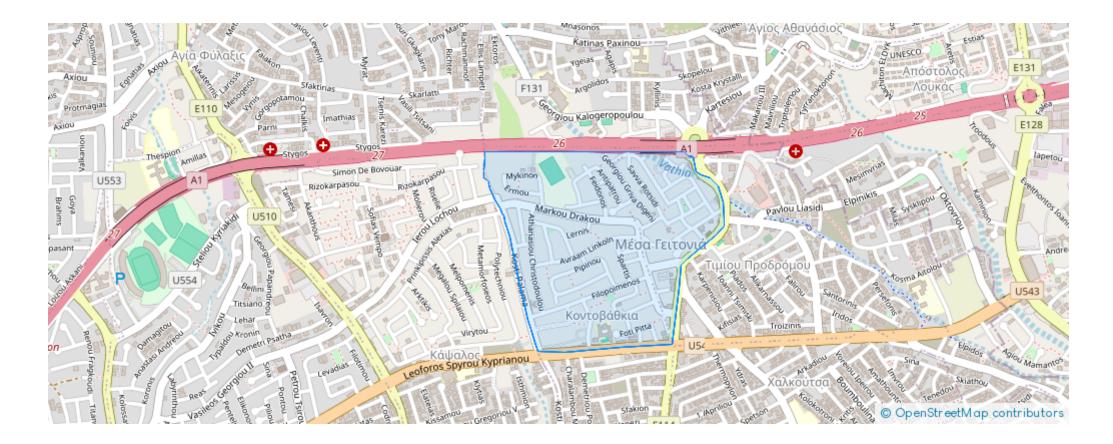

, Cyprus

Offered at: €2,432,520 Estate ID: 59844 Ref: ba5392487











15636 This modern business center in Mesa Geitonia, Limassol, is situated in the vibrant heart of the city, offering a prime location that enhances its investment potential. The development consists of a sleek, four-story building featuring contemporary office spaces with flexible layouts designed to meet various business needs. Each floor is equipped with five parking spaces in the underground parking facility, adding convenience and accessibility for the visitors. This is a mixed-use development project comprising both residential and commercial buildings. EXTRA FEATURES Underground parking spaces Stylishly designed reception area Storage rooms of the lower floor for each office Spacio...

## **Estate on map:**