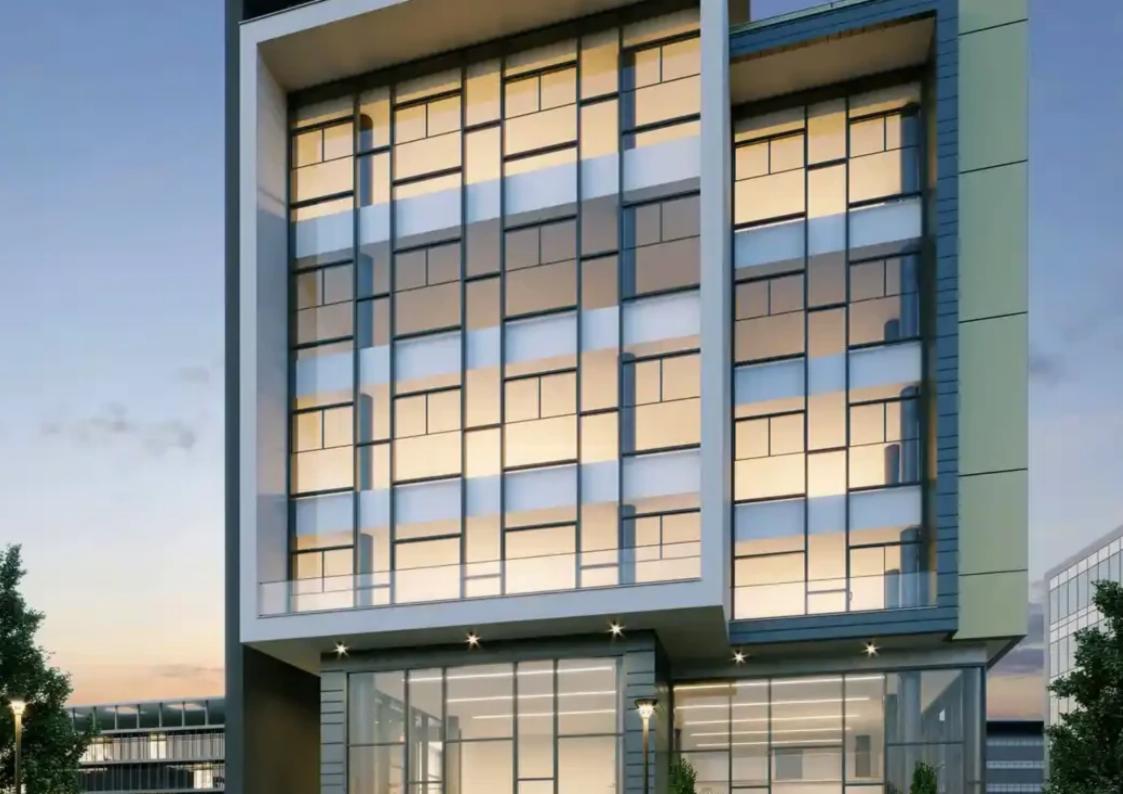

15636 This modern business center in Mesa Geitonia, Limassol, is situated in the vibrant heart of the city, offering a prime location that enhances its investment potential. The development consists of a sleek, four-story building featuring contemporary office spaces with flexible layouts designed to meet various business needs. Each floor is equipped with five parking spaces in the underground parking facility, adding convenience and accessibility for the visitors. This is a mixed-use development project comprising both residential and commercial buildings. EXTRA FEATURES Underground parking spaces Stylishly designed reception area Storage rooms of the lower floor for each office Spacio...