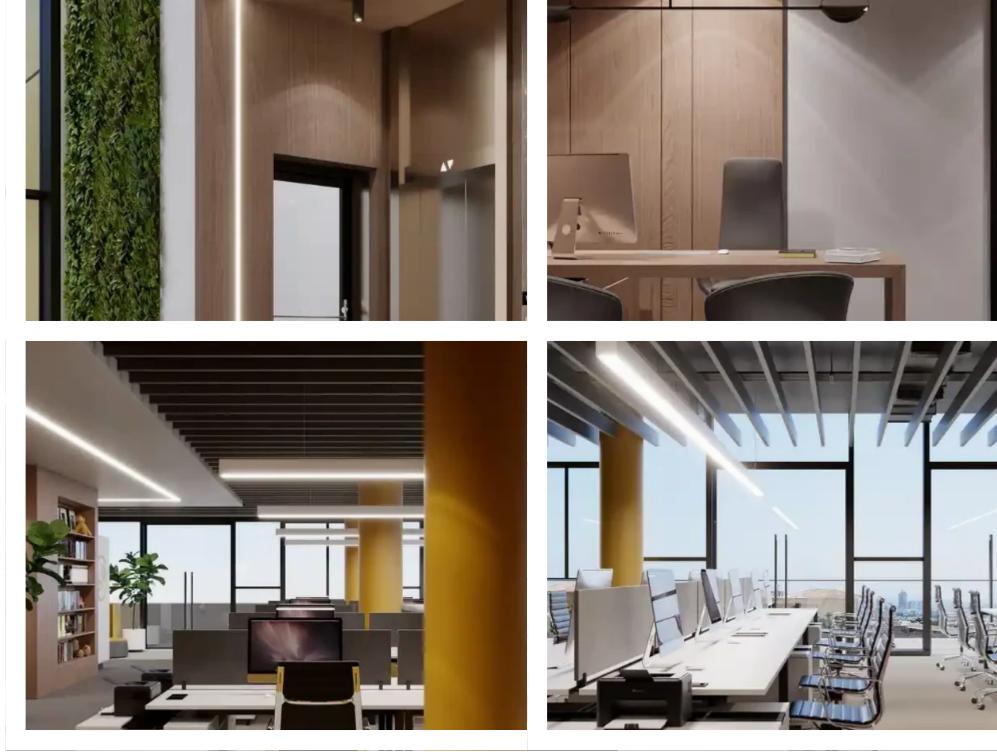

15636 This modern business center in Mesa Geitonia, Limassol, is situated in the vibrant heart of the city, offering a prime location that enhances its investment potential. The development consists of a sleek, four-story building featuring contemporary office spaces with flexible layouts designed to meet various business needs. Each floor is equipped with five parking spaces in the underground parking facility, adding convenience and accessibility for the visitors. This is a mixed-use development project comprising both residential and commercial buildings. EXTRA FEATURES Underground parking spaces Stylishly designed reception area Storage rooms of the lower floor for each office Spacio...