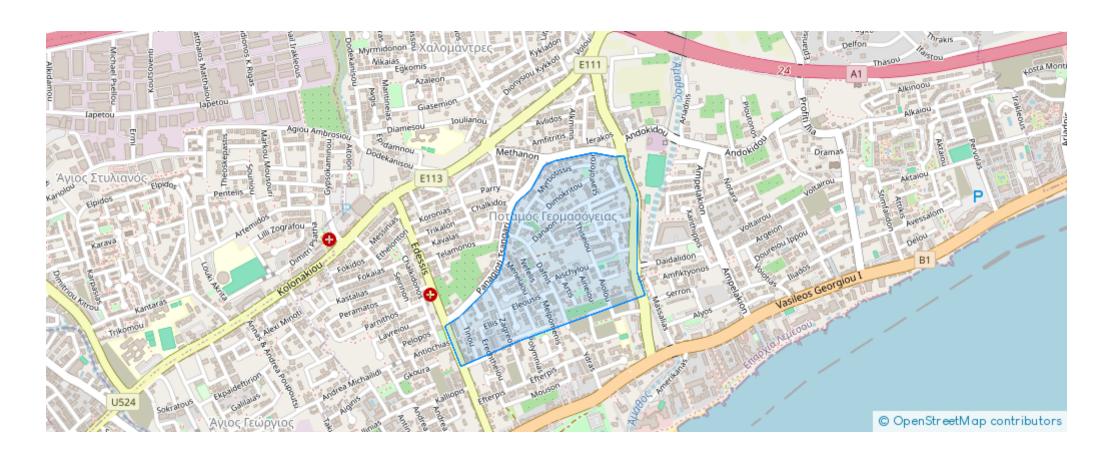

## 2-bedroom apartment to rent €2.050

Limassol, Old-Bridge-And-Royal-Gardens-Potamos-Germasogeias-4041, Cyprus

**Offered at:** €2,050

**Estate ID:** 59882

**Ref:** ba5382052

NET internal area: 100

Bathrooms: 1

## **Estate on map:**