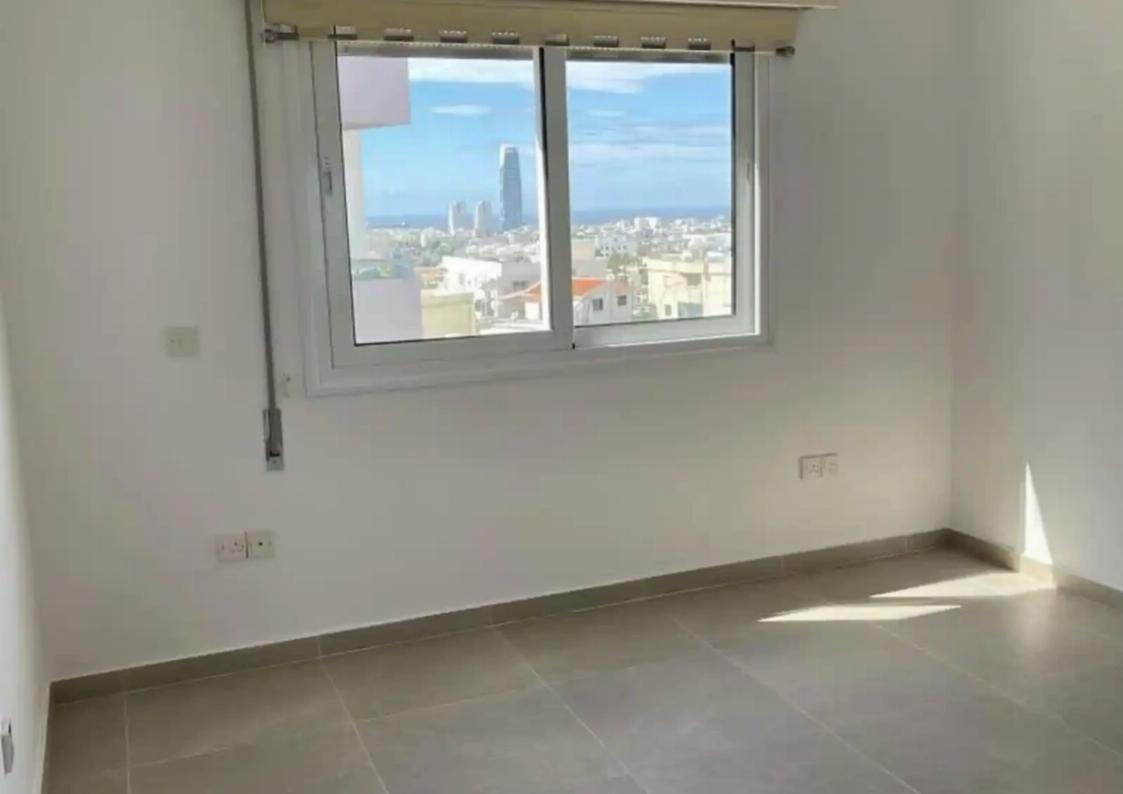

## €1.500

Limassol, Panthea-Mesa-Geitonia-4007, Cyprus

Offered at: €1,500 Estate ID: 59891 Ref: ba5391534

Parking spaces: Covered cars

Offered at: 1.500

Discover this beautifully renovated 2-bedroom apartment in the sought-after area of Mesa Geitonia, offering the perfect blend of comfort, convenience, and modern living. With an internal space of 80 m<sup>2</sup> and an additional 15 m<sup>2</sup> covered veranda, this apartment provides ample room for both relaxation and entertainment. Key Features: Location: Ideally situated close to the city centre, this apartment is within walking distance of schools, banks, shops, and restaurants, ensuring that all essential amenities are just a stone's throw away. Renovation: Originally constructed in 2004, the apartment has been fully renovated in 2023, featuring modern fixtures and finishes that elevate its style an...