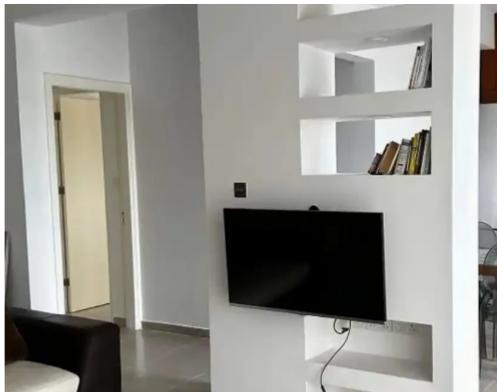

## €1.500

Limassol, Panthea-Mesa-Geitonia-4007, Cyprus

Offered at: €1,500 Estate ID: 59891 Ref: ba5391534

Parking spaces: Covered cars

Offered at: 1.500

Discover this beautifully renovated 2-bedroom apartment in the sought-after area of Mesa Geitonia, offering the perfect blend of comfort, convenience, and modern living. With an internal space of 80 m<sup>2</sup> and an additional 15 m<sup>2</sup> covered veranda, this apartment provides ample room for both relaxation and entertainment. Key Features: Location: Ideally situated close to the city centre, this apartment is within walking distance of schools, banks, shops, and restaurants, ensuring that all essential amenities are just a stone's throw away. Renovation: Originally constructed in 2004, the apartment has been fully renovated in 2023, featuring modern fixtures and finishes that elevate its style an...