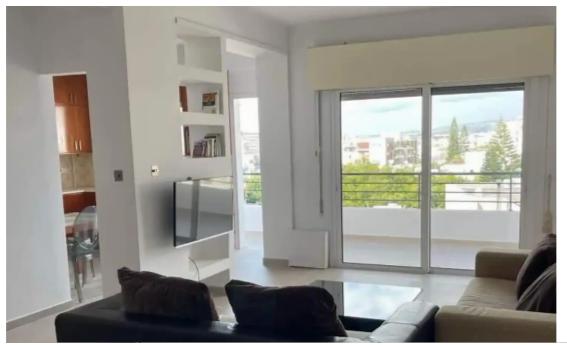

## €1.500

Limassol, Panthea-Mesa-Geitonia-4007, Cyprus

Offered at: €1,500 Estate ID: 59891 Ref: ba5391534

Parking spaces: Covered cars

Offered at: 1.500

Discover this beautifully renovated 2-bedroom apartment in the sought-after area of Mesa Geitonia, offering the perfect blend of comfort, convenience, and modern living. With an internal space of 80 m<sup>2</sup> and an additional 15 m<sup>2</sup> covered veranda, this apartment provides ample room for both relaxation and entertainment. Key Features: Location: Ideally situated close to the city centre, this apartment is within walking distance of schools, banks, shops, and restaurants, ensuring that all essential amenities are just a stone's throw away. Renovation: Originally constructed in 2004, the apartment has been fully renovated in 2023, featuring modern fixtures and finishes that elevate its style an...