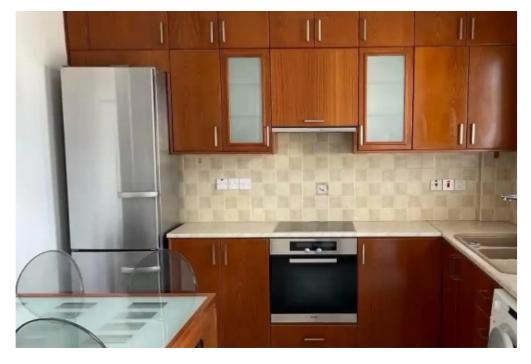

## €1.500

Limassol, Panthea-Mesa-Geitonia-4007, Cyprus

Offered at: €1,500 Estate ID: 59891 Ref: ba5391534

Parking spaces: Covered cars

Offered at: 1.500

Discover this beautifully renovated 2-bedroom apartment in the sought-after area of Mesa Geitonia, offering the perfect blend of comfort, convenience, and modern living. With an internal space of 80 m<sup>2</sup> and an additional 15 m<sup>2</sup> covered veranda, this apartment provides ample room for both relaxation and entertainment. Key Features: Location: Ideally situated close to the city centre, this apartment is within walking distance of schools, banks, shops, and restaurants, ensuring that all essential amenities are just a stone's throw away. Renovation: Originally constructed in 2004, the apartment has been fully renovated in 2023, featuring modern fixtures and finishes that elevate its style an...