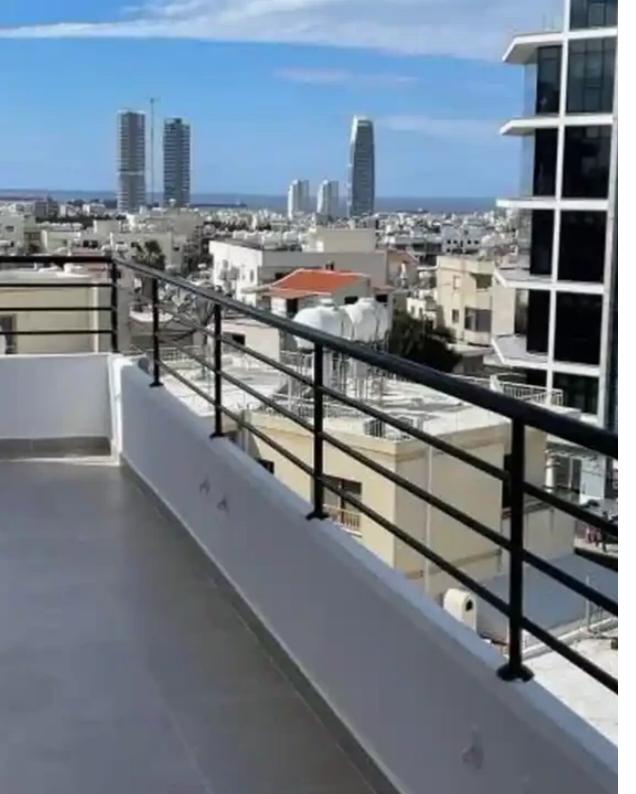

## €1.500

Limassol, Panthea-Mesa-Geitonia-4007, Cyprus

Offered at: €1,500 Estate ID: 59891 Ref: ba5391534

Parking spaces: Covered cars

Offered at: 1.500

Discover this beautifully renovated 2-bedroom apartment in the sought-after area of Mesa Geitonia, offering the perfect blend of comfort, convenience, and modern living. With an internal space of 80 m<sup>2</sup> and an additional 15 m<sup>2</sup> covered veranda, this apartment provides ample room for both relaxation and entertainment. Key Features: Location: Ideally situated close to the city centre, this apartment is within walking distance of schools, banks, shops, and restaurants, ensuring that all essential amenities are just a stone's throw away. Renovation: Originally constructed in 2004, the apartment has been fully renovated in 2023, featuring modern fixtures and finishes that elevate its style an...