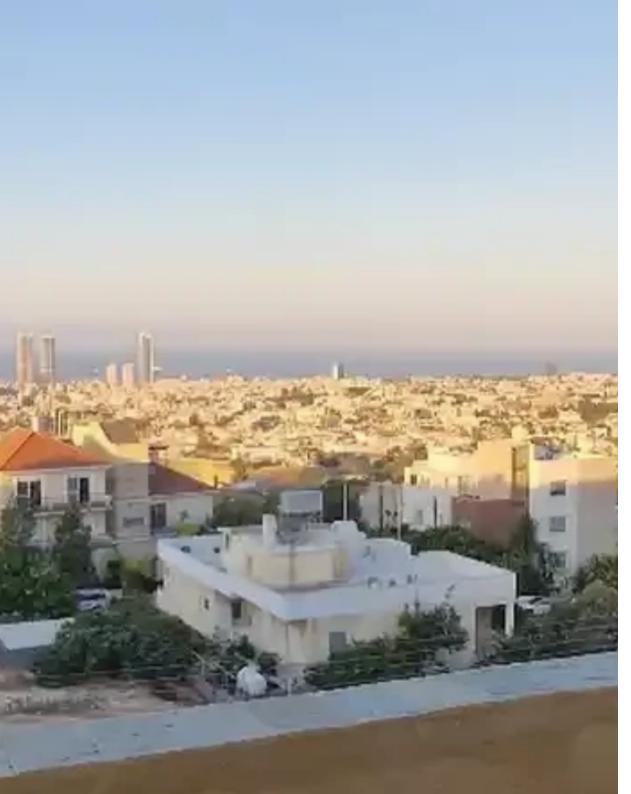

Parking spaces: Uncovered cars

Available from: 2024-08-30

Offered at: 1,500

Type: Penthouse

A beautiful two-bedroom penthouse in the prestigious Panthea area of Limassol. The flat is 120 sq. meters and in addition has another 50 meters of verandas, with the front 35sqm veranda having unparalleled views of Limassol and the sea. It includes full furniture, washing machine, refrigerator as well as beds and everything required for a small family to move in. The flat also has an attic of approximately 20 square meters which can be retrofitted to become an extra third room. the flat is on the second floor, and does not have an elevator no agents...