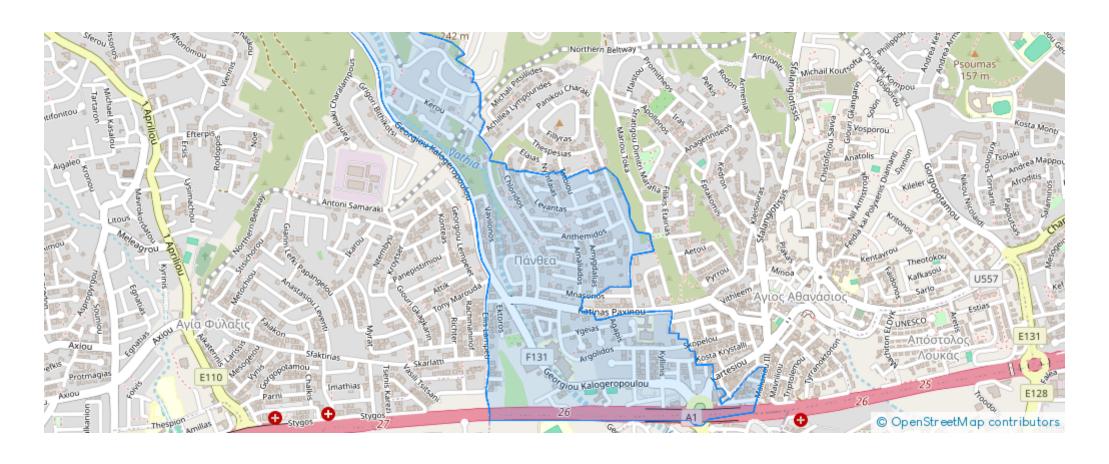

,500

**Estate ID:** 59907

**Ref:** ba5390663











NET internal area: 120



Bathrooms: 1



Bedrooms: 3



Parking spaces: Uncovered cars



Available from: 2024-08-30



Offered at: 1,500



Type: Penthouse

A beautiful two-bedroom penthouse in the prestigious Panthea area of Limassol. The flat is 120 sq. meters and in addition has another 50 meters of verandas, with the front 35sqm veranda having unparalleled views of Limassol and the sea. It includes full furniture, washing machine, refrigerator as well as beds and everything required for a small family to move in. The flat also has an attic of approximately 20 square meters which can be retrofitted to become an extra third room. the flat is on the second floor, and does not have an elevator no agents...

## **Estate on map:**