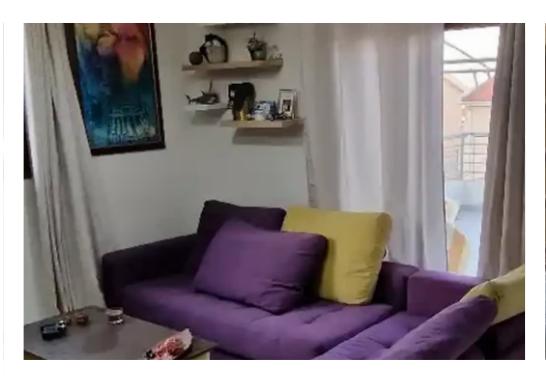

Parking spaces: Uncovered cars

Available from: 2024-08-30

Offered at: 1,500

Type: Penthouse

A beautiful two-bedroom penthouse in the prestigious Panthea area of Limassol. The flat is 120 sq. meters and in addition has another 50 meters of verandas, with the front 35sqm veranda having unparalleled views of Limassol and the sea. It includes full furniture, washing machine, refrigerator as well as beds and everything required for a small family to move in. The flat also has an attic of approximately 20 square meters which can be retrofitted to become an extra third room. the flat is on the second floor, and does not have an elevator no agents...