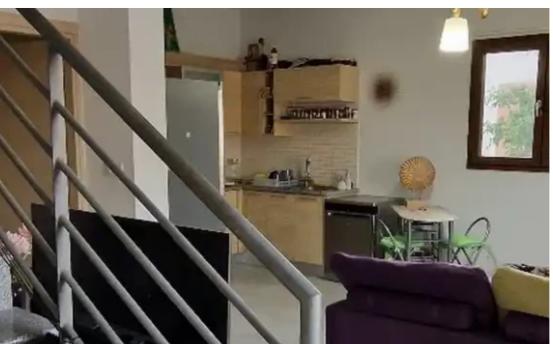

Parking spaces: Uncovered cars

Available from: 2024-08-30

Offered at: 1,500

Type: Penthouse

A beautiful two-bedroom penthouse in the prestigious Panthea area of Limassol. The flat is 120 sq. meters and in addition has another 50 meters of verandas, with the front 35sqm veranda having unparalleled views of Limassol and the sea. It includes full furniture, washing machine, refrigerator as well as beds and everything required for a small family to move in. The flat also has an attic of approximately 20 square meters which can be retrofitted to become an extra third room. the flat is on the second floor, and does not have an elevator no agents...