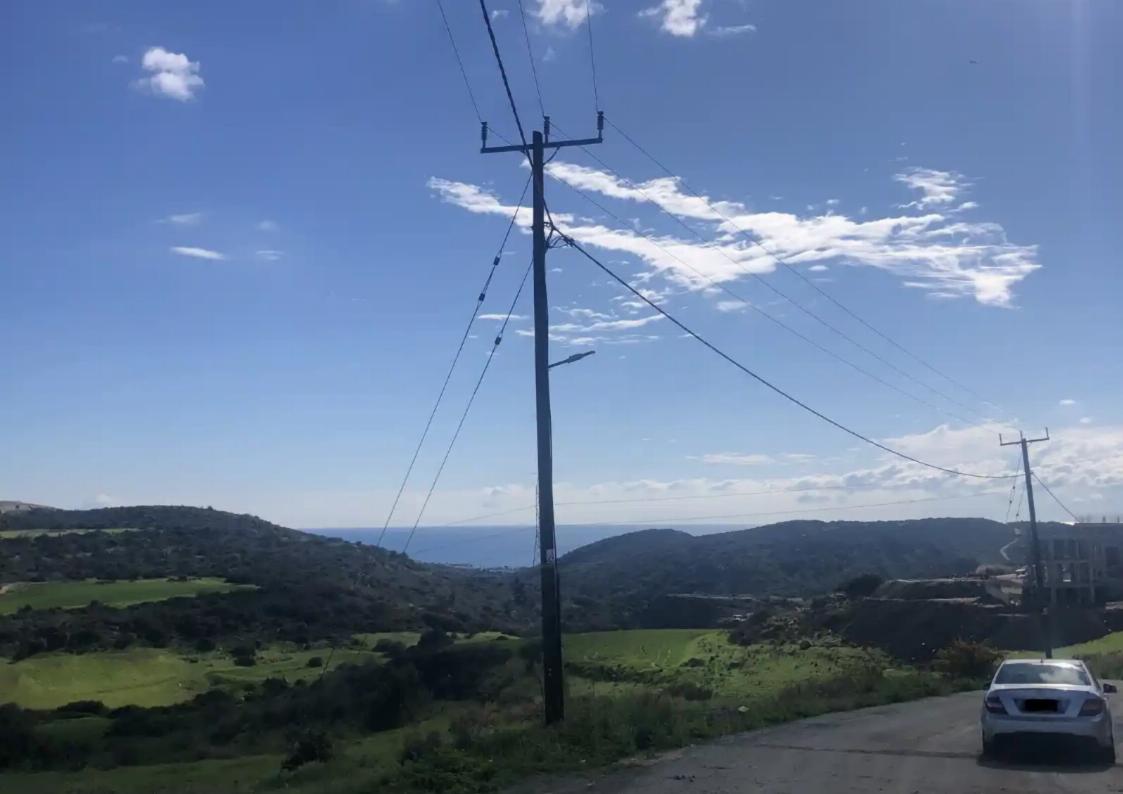

Offered at: 750,00

Type: Residentia

No: 1030 sea view and mountains view location near Parekkilishia Parekklisa Community Board The house consists of three floors, one of which is excavated and two are above the street level FLOORS Ground floor: living and dining, separate kitchen, guest toilet 1st floor: 3 bedrooms (one ensuite), family bathroom Car Parking:2 Basement: living room, 1 bedroom, separate kitchen, bathroom. Plot Four Pieces: 505sq.m, 505sq.m, 506 sq.m,508sq.m 4 House: 288.2sq.m, 293.6sq.m, 293sq.m, 292.6sq.m Basement Ground floor First floor Covered park...