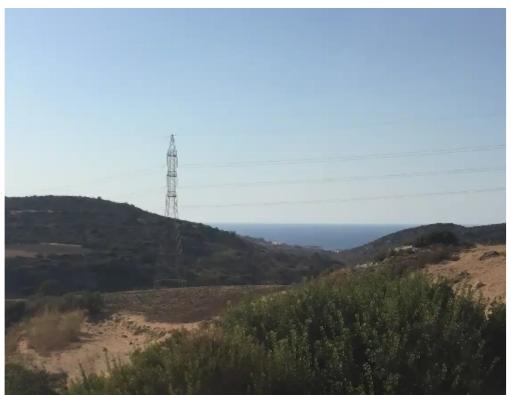

## Residential land 2024 m<sup>2</sup> €750.000

Limassol, Parekklisia-4520, Cyprus

**Offered at:** €750,000

**Estate ID:** 59929

**Ref:** ba5389380

Total plot's-land's area: 2024 m²

Available from: 2024-08-30

Offered at: 750,00

Type: Residentia

No: 1030 sea view and mountains view location near Parekkilishia Parekklisa Community Board The house consists of three floors, one of which is excavated and two are above the street level FLOORS Ground floor: living and dining, separate kitchen, guest toilet 1st floor: 3 bedrooms (one ensuite), family bathroom Car Parking:2 Basement: living room, 1 bedroom, separate kitchen, bathroom. Plot Four Pieces: 505sq.m, 505sq.m, 506 sq.m,508sq.m 4 House: 288.2sq.m, 293.6sq.m, 293sq.m, 292.6sq.m Basement Ground floor First floor Covered park...