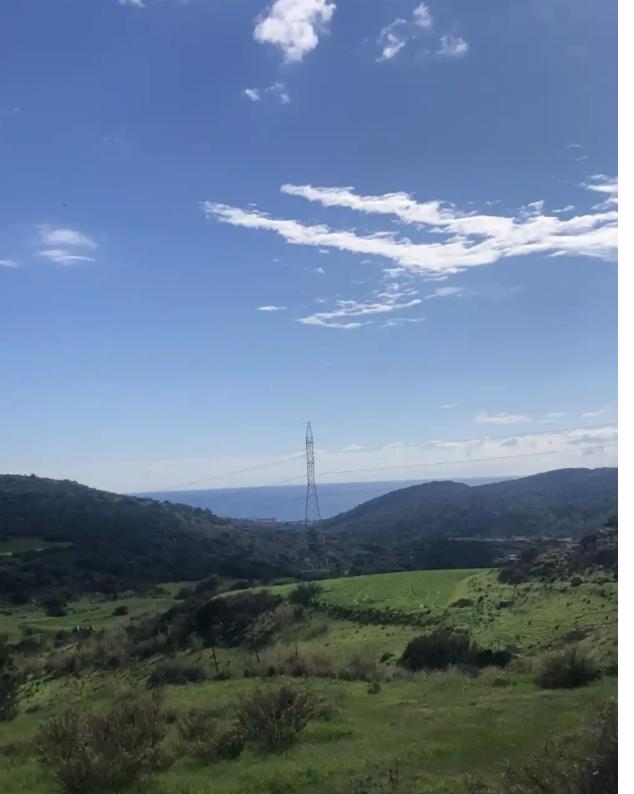

## Residential land 2024 m<sup>2</sup> €750.000

Limassol, Parekklisia-4520, Cyprus

**Offered at:** €750,000

**Estate ID:** 59929

**Ref:** ba5389380

Total plot's-land's area: 2024 m²

Available from: 2024-08-30

Offered at: 750,00

Type: Residentia

No: 1030 sea view and mountains view location near Parekkilishia Parekklisa Community Board The house consists of three floors, one of which is excavated and two are above the street level FLOORS Ground floor: living and dining, separate kitchen, guest toilet 1st floor: 3 bedrooms (one ensuite), family bathroom Car Parking:2 Basement: living room, 1 bedroom, separate kitchen, bathroom. Plot Four Pieces: 505sq.m, 505sq.m, 506 sq.m,508sq.m 4 House: 288.2sq.m, 293.6sq.m, 293sq.m, 292.6sq.m Basement Ground floor First floor Covered park...