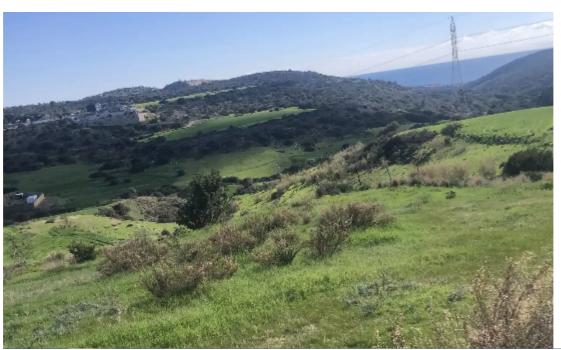

## Residential land 2024 m<sup>2</sup> €750.000

Limassol, Parekklisia-4520, Cyprus

**Offered at:** €750,000

**Estate ID:** 59929

**Ref:** ba5389380

Total plot's-land's area: 2024 m²

Available from: 2024-08-30

Offered at: 750,00

Type: Residentia

No: 1030 sea view and mountains view location near Parekkilishia Parekklisa Community Board The house consists of three floors, one of which is excavated and two are above the street level FLOORS Ground floor: living and dining, separate kitchen, guest toilet 1st floor: 3 bedrooms (one ensuite), family bathroom Car Parking:2 Basement: living room, 1 bedroom, separate kitchen, bathroom. Plot Four Pieces: 505sq.m, 505sq.m, 506 sq.m,508sq.m 4 House: 288.2sq.m, 293.6sq.m, 293sq.m, 292.6sq.m Basement Ground floor First floor Covered park...