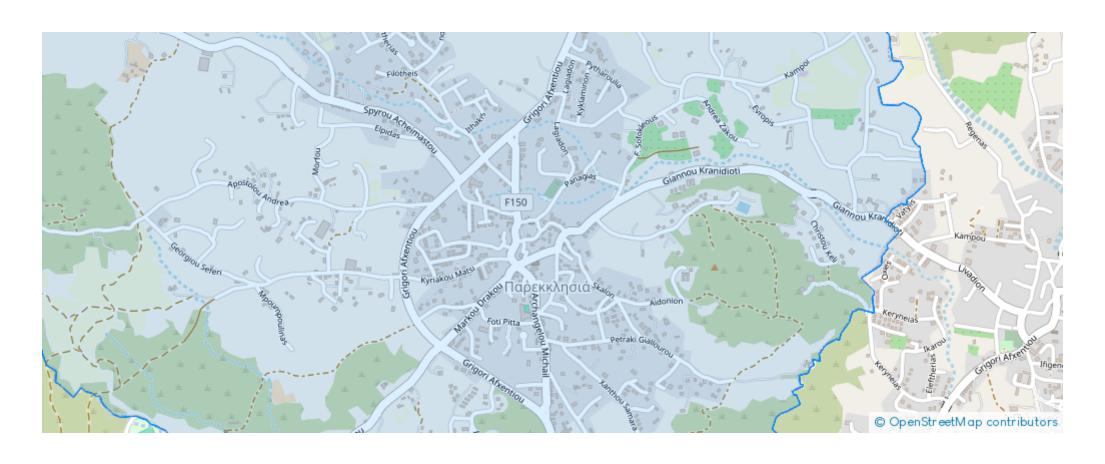

p> €750.000

Limassol, Parekklisia-4520, Cyprus

**Offered at:** €750,000

**Estate ID:** 59929

**Ref:** ba5389380











Total plot's-land's area: 2024 m²



Available from: 2024-08-30



Offered at: 750,00



Type: Residentia

No: 1030 sea view and mountains view location near Parekkilishia Parekklisa Community Board The house consists of three floors, one of which is excavated and two are above the street level FLOORS Ground floor: living and dining, separate kitchen, guest toilet 1st floor: 3 bedrooms (one ensuite), family bathroom Car Parking:2 Basement: living room, 1 bedroom, separate kitchen, bathroom. Plot Four Pieces: 505sq.m, 505sq.m, 506 sq.m,508sq.m 4 House: 288.2sq.m, 293.6sq.m, 293sq.m, 292.6sq.m Basement Ground floor First floor Covered park...

## **Estate on map:**