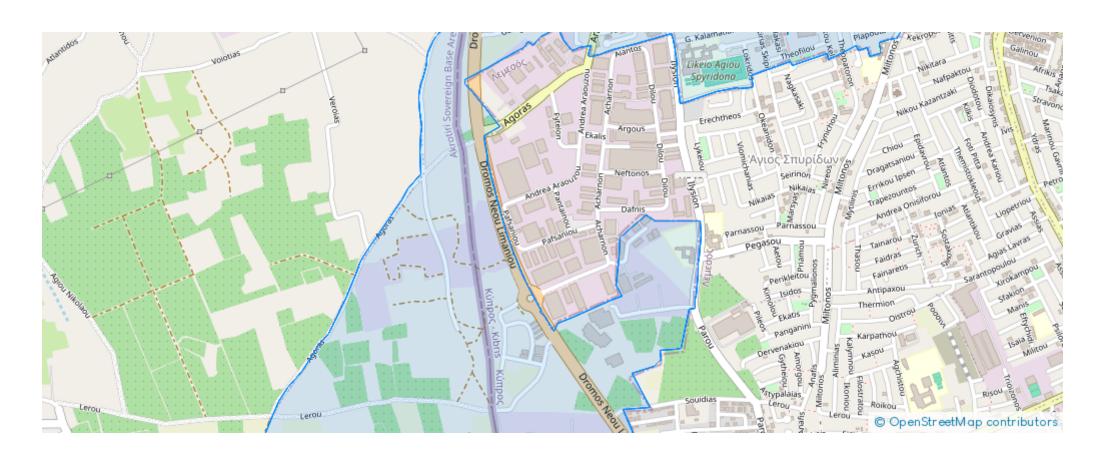

at:** € 130,000

**Estate ID:** 59942

Ref: al2321





Total plot's-land's area: 257 m²



Available from: 2024-08-30



Offered at: 130,00



Type: Residentia

Residential plot of 257 sq.m. in total located in Archangelos Michael quarter, Kato Polemidia Municipality in Limassol. The property has rectangular shape with a flat surface. The plot abuts onto Georg. Vasileiadou street with a total frontage of approx. 13m along its western border and abuts the green area on its southern border. The asset is located approximately 750m from B6 motorway and 200m from Spyros Kyprianou Avenue. The property falls within Zone ??5, with a building coefficient of 100%, coverage of 50%, and permission for 3 floors (13.5m) of construction. GPS coordinates: 34.675505, 32.991486...

## **Estate on map:**