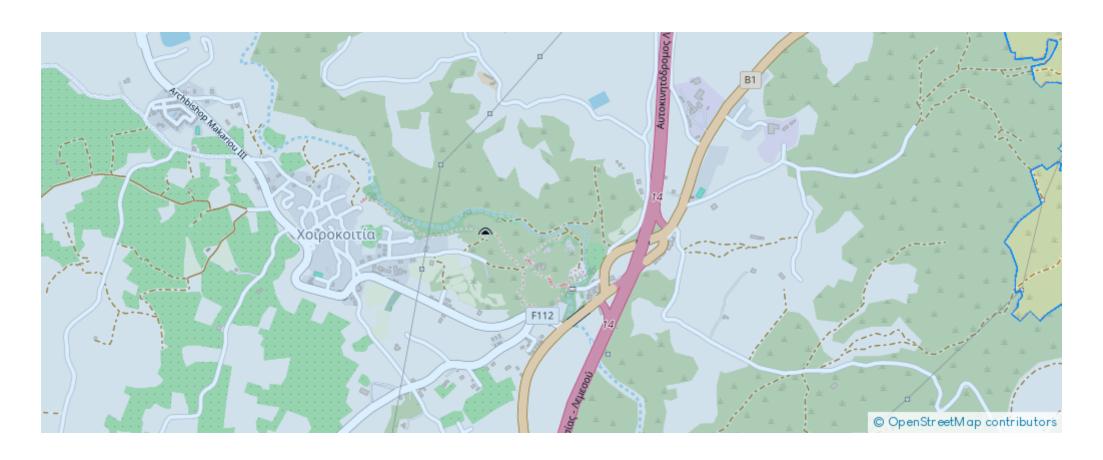

Available from: 2024-08-30



Offered at: **79,000** 



Type: Agricultura

A 50% share (approximately 2.343 sq.m)of a residential field extending to about 4.686 sq.m. in total, situated in Choirokitia, Larnaka. The field is a corner parcel with a rectangularly shaped and a flat surface. The 50% share correspond to the empty field not on the house. Access to the field is via two registered roads with total frontage of approximately 132m. Within the field there is a house. No distribution agreement in place. The asset is located approximately 500m southeast from the community of Choirokitia and approximately, 600m southwest from the Neolithic Settlement of Choirokitia. The property falls within Zone H2, with a building coefficient of 90%, coverage of 50%, and...

## **Estate on map:**