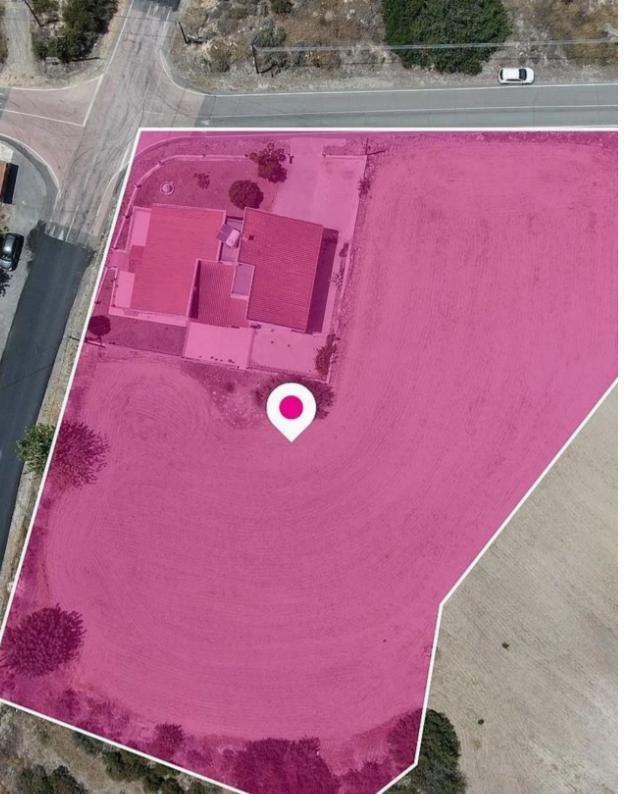

## **Share of a residential field in Choirokitia Larnaka**

Larnaka, Choirokoitia-7741, Cyprus

**Offered at:** €79,000

**Estate ID:** 59946

**Ref:** al2317

Total plot's-land's area: 4686 m²

Available from: 2024-08-30

Offered at: **79,000** 

Type: Agricultura

A 50% share (approximately 2.343 sq.m)of a residential field extending to about 4.686 sq.m. in total, situated in Choirokitia, Larnaka. The field is a corner parcel with a rectangularly shaped and a flat surface. The 50% share correspond to the empty field not on the house. Access to the field is via two registered roads with total frontage of approximately 132m. Within the field there is a house. No distribution agreement in place. The asset is located approximately 500m southeast from the community of Choirokitia and approximately, 600m southwest from the Neolithic Settlement of Choirokitia. The property falls within Zone H2, with a building coefficient of 90%, coverage of 50%, and...

## **Estate on map:**