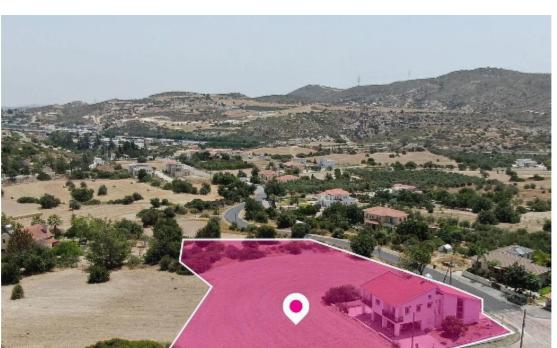

Offered at: **79,000** 

Type: Agricultura

A 50% share (approximately 2.343 sq.m)of a residential field extending to about 4.686 sq.m. in total, situated in Choirokitia, Larnaka. The field is a corner parcel with a rectangularly shaped and a flat surface. The 50% share correspond to the empty field not on the house. Access to the field is via two registered roads with total frontage of approximately 132m. Within the field there is a house. No distribution agreement in place. The asset is located approximately 500m southeast from the community of Choirokitia and approximately, 600m southwest from the Neolithic Settlement of Choirokitia. The property falls within Zone H2, with a building coefficient of 90%, coverage of 50%, and...