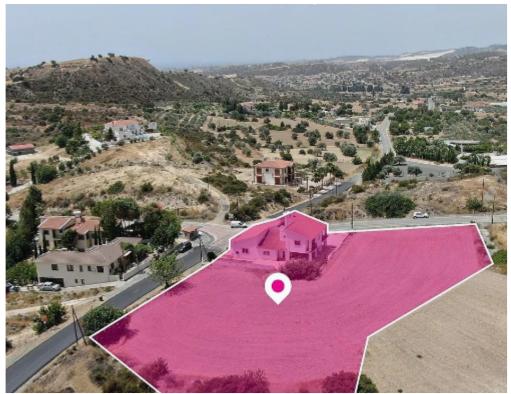

Offered at: **79,000** 

Type: Agricultura

A 50% share (approximately 2.343 sq.m)of a residential field extending to about 4.686 sq.m. in total, situated in Choirokitia, Larnaka. The field is a corner parcel with a rectangularly shaped and a flat surface. The 50% share correspond to the empty field not on the house. Access to the field is via two registered roads with total frontage of approximately 132m. Within the field there is a house. No distribution agreement in place. The asset is located approximately 500m southeast from the community of Choirokitia and approximately, 600m southwest from the Neolithic Settlement of Choirokitia. The property falls within Zone H2, with a building coefficient of 90%, coverage of 50%, and...