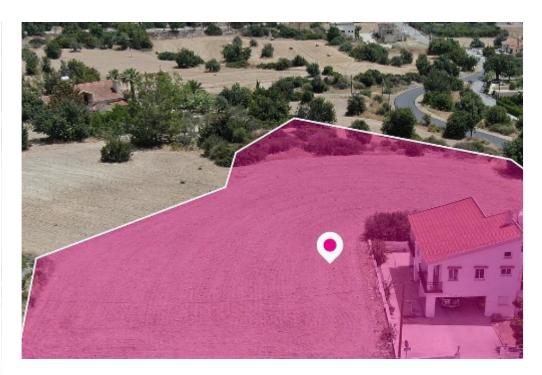

Offered at: **79,000** 

Type: Agricultura

A 50% share (approximately 2.343 sq.m)of a residential field extending to about 4.686 sq.m. in total, situated in Choirokitia, Larnaka. The field is a corner parcel with a rectangularly shaped and a flat surface. The 50% share correspond to the empty field not on the house. Access to the field is via two registered roads with total frontage of approximately 132m. Within the field there is a house. No distribution agreement in place. The asset is located approximately 500m southeast from the community of Choirokitia and approximately, 600m southwest from the Neolithic Settlement of Choirokitia. The property falls within Zone H2, with a building coefficient of 90%, coverage of 50%, and...