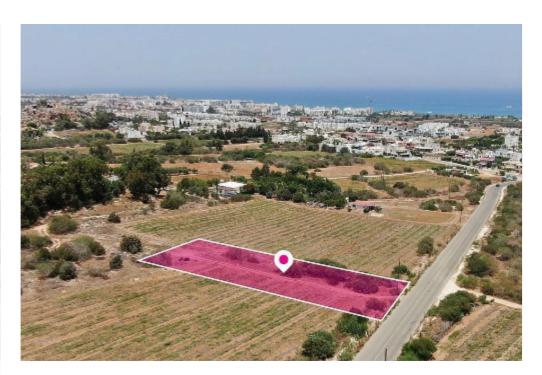

## 50 share of a residential field situated in Paralimni Ammochostos

Famagusta, Lidl-Protaras-Paralimni-5296, Cyprus

**Offered at:** € 90,000

**Estate ID:** 59948

**Ref:** al2314

Total plot's-land's area: 2118 m²

Available from: **2024-08-30** 

Offered at: **90,000** 

Type: Agricultura

A 50% share (approximately 1.059sq.m.) of an undivided residential field, extending to about 2,118 sq.m. in total, situated in Paralimni Ammochostos. The property is rectangularly shaped and an even surface. Access to the field is via a public registered road along its boundary with a frontage of approx. 28m. Note that south part of the property is subjected of compulsory acquisition of approximately 319sq.m. The asset is located approximately 450m east of Protaras-Cabo Greco Avenue, approximately 6,2km southeast of the center of Paralimni, and about 5km northeast from Agia Napa community centre. The property falls within Zone ??, with a building coefficient of 20%, coverage of ...

## **Estate on map:**