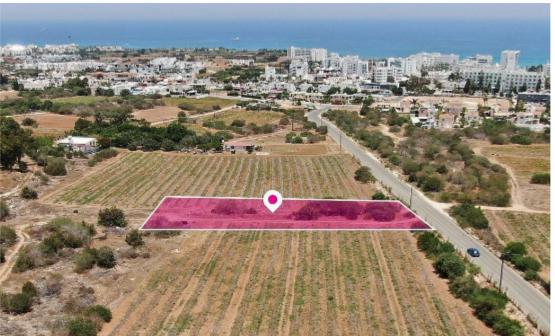

## 50 share of a residential field situated in Paralimni Ammochostos

Famagusta, Lidl-Protaras-Paralimni-5296, Cyprus

**Offered at:** € 90,000

**Estate ID:** 59948

**Ref:** al2314

Total plot's-land's area: 2118 m²

Available from: **2024-08-30** 

Offered at: **90,000** 

Type: Agricultura

A 50% share (approximately 1.059sq.m.) of an undivided residential field, extending to about 2,118 sq.m. in total, situated in Paralimni Ammochostos. The property is rectangularly shaped and an even surface. Access to the field is via a public registered road along its boundary with a frontage of approx. 28m. Note that south part of the property is subjected of compulsory acquisition of approximately 319sq.m. The asset is located approximately 450m east of Protaras-Cabo Greco Avenue, approximately 6,2km southeast of the center of Paralimni, and about 5km northeast from Agia Napa community centre. The property falls within Zone ??, with a building coefficient of 20%, coverage of ...

## **Estate on map:**