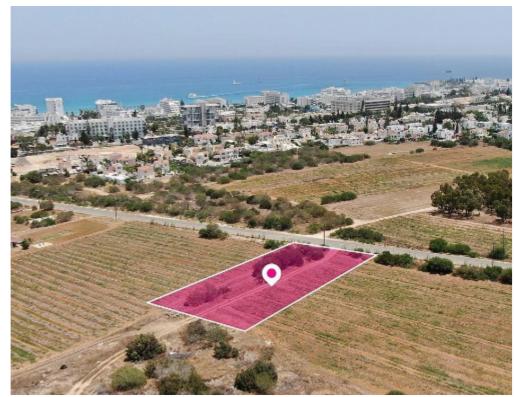

## 50 share of a residential field situated in Paralimni Ammochostos

Famagusta, Lidl-Protaras-Paralimni-5296, Cyprus

**Offered at:** € 90,000

**Estate ID:** 59948

**Ref:** al2314

Total plot's-land's area: 2118 m²

Available from: **2024-08-30** 

Offered at: **90,000** 

Type: Agricultura

A 50% share (approximately 1.059sq.m.) of an undivided residential field, extending to about 2,118 sq.m. in total, situated in Paralimni Ammochostos. The property is rectangularly shaped and an even surface. Access to the field is via a public registered road along its boundary with a frontage of approx. 28m. Note that south part of the property is subjected of compulsory acquisition of approximately 319sq.m. The asset is located approximately 450m east of Protaras-Cabo Greco Avenue, approximately 6,2km southeast of the center of Paralimni, and about 5km northeast from Agia Napa community centre. The property falls within Zone ??, with a building coefficient of 20%, coverage of ...

## **Estate on map:**