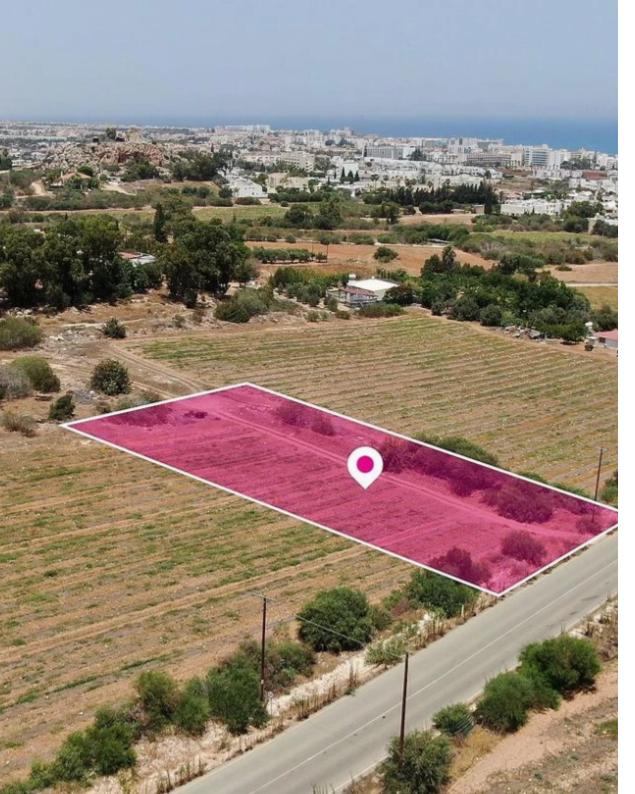

## 50 share of a residential field situated in Paralimni Ammochostos

Famagusta, Lidl-Protaras-Paralimni-5296, Cyprus

**Offered at:** € 90,000

**Estate ID:** 59948

**Ref:** al2314

Total plot's-land's area: 2118 m²

Available from: **2024-08-30** 

Offered at: **90,000** 

Type: Agricultura

A 50% share (approximately 1.059sq.m.) of an undivided residential field, extending to about 2,118 sq.m. in total, situated in Paralimni Ammochostos. The property is rectangularly shaped and an even surface. Access to the field is via a public registered road along its boundary with a frontage of approx. 28m. Note that south part of the property is subjected of compulsory acquisition of approximately 319sq.m. The asset is located approximately 450m east of Protaras-Cabo Greco Avenue, approximately 6,2km southeast of the center of Paralimni, and about 5km northeast from Agia Napa community centre. The property falls within Zone ??, with a building coefficient of 20%, coverage of ...

## **Estate on map:**