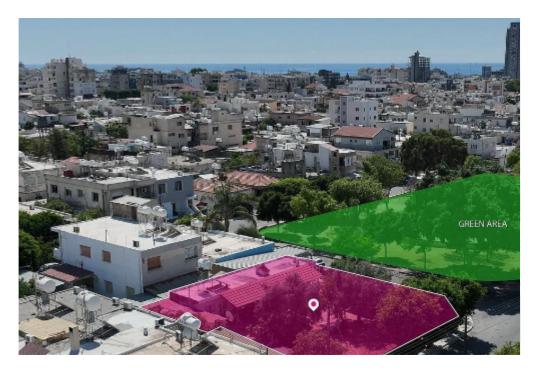

## **Spyridon parish Limassol**

Limassol, Agios-Spyridon-3050, Cyprus

Offered at: €135,000 Estate ID: 59949 Ref: al2313

Development opportunity in an excellent location! The property is a 50 % share (corresponds to approx.255sq.m.) of a residential plot of a total land area of 510sq.m. with an obsolete house situated in Agios Spyridon Quarter, in Limassol Municipality, Limassol District. The plot occupies a corner position with a rectangular shape and a flat surface opposite a green area. Access to the plot is via a registered road with a total frontage of approximately 43m. No distribution agreement is in place and the other 50% share is also available for sale. The asset is located approximately 2.5km from the Limassol Port and approximately 3km from A1 motorway. The property falls within Zone ??5, ...