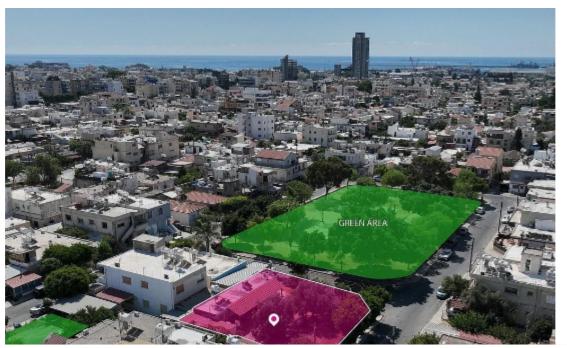

## **Spyridon parish Limassol**

Limassol, Agios-Spyridon-3050, Cyprus

Offered at: €135,000 Estate ID: 59949 Ref: al2313

Development opportunity in an excellent location! The property is a 50 % share (corresponds to approx.255sq.m.) of a residential plot of a total land area of 510sq.m. with an obsolete house situated in Agios Spyridon Quarter, in Limassol Municipality, Limassol District. The plot occupies a corner position with a rectangular shape and a flat surface opposite a green area. Access to the plot is via a registered road with a total frontage of approximately 43m. No distribution agreement is in place and the other 50% share is also available for sale. The asset is located approximately 2.5km from the Limassol Port and approximately 3km from A1 motorway. The property falls within Zone ??5, ...