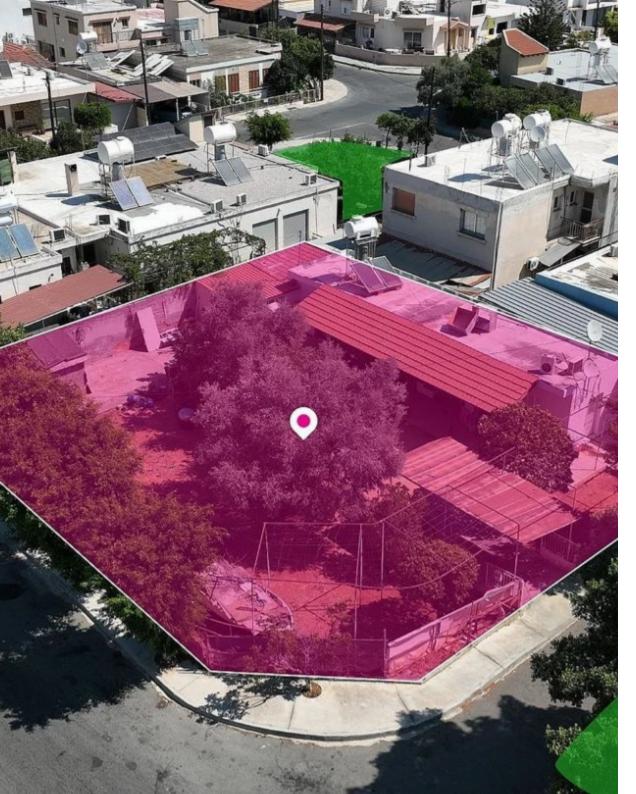

## **Spyridon parish Limassol**

Limassol, Agios-Spyridon-3050, Cyprus

Offered at: €135,000 Estate ID: 59949 Ref: al2313

Development opportunity in an excellent location! The property is a 50 % share (corresponds to approx.255sq.m.) of a residential plot of a total land area of 510sq.m. with an obsolete house situated in Agios Spyridon Quarter, in Limassol Municipality, Limassol District. The plot occupies a corner position with a rectangular shape and a flat surface opposite a green area. Access to the plot is via a registered road with a total frontage of approximately 43m. No distribution agreement is in place and the other 50% share is also available for sale. The asset is located approximately 2.5km from the Limassol Port and approximately 3km from A1 motorway. The property falls within Zone ??5, ...