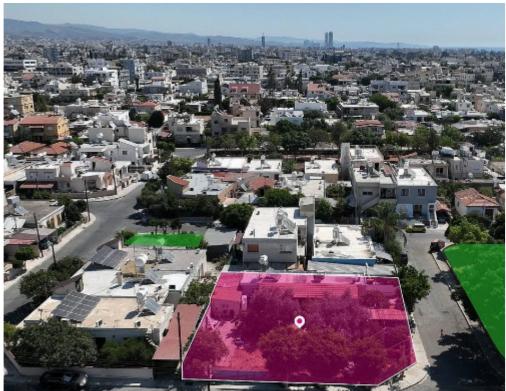

## **Spyridon parish Limassol**

Limassol, Agios-Spyridon-3050, Cyprus

Offered at: €135,000 Estate ID: 59949 Ref: al2313

Development opportunity in an excellent location! The property is a 50 % share (corresponds to approx.255sq.m.) of a residential plot of a total land area of 510sq.m. with an obsolete house situated in Agios Spyridon Quarter, in Limassol Municipality, Limassol District. The plot occupies a corner position with a rectangular shape and a flat surface opposite a green area. Access to the plot is via a registered road with a total frontage of approximately 43m. No distribution agreement is in place and the other 50% share is also available for sale. The asset is located approximately 2.5km from the Limassol Port and approximately 3km from A1 motorway. The property falls within Zone ??5, ...