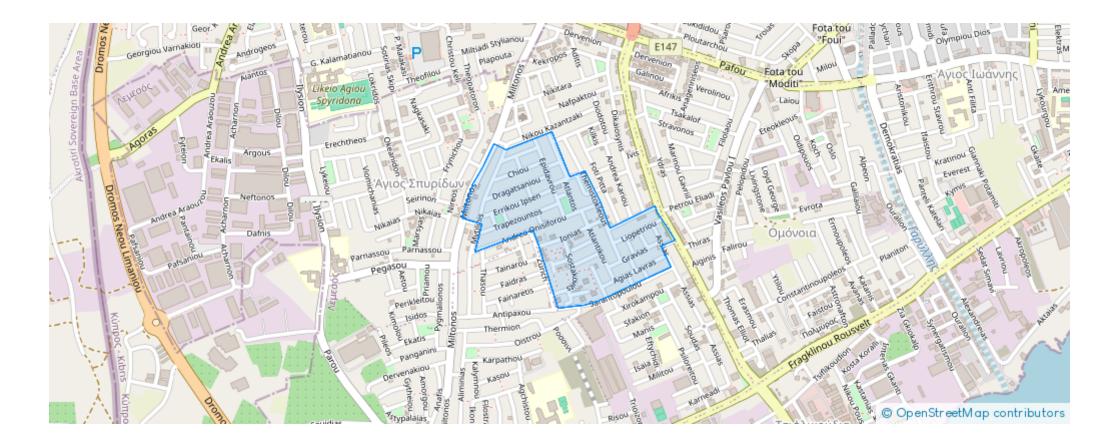

idon-3050, Cyprus

Offered at: €135,000 Estate ID: 59949 Ref: al2313











Development opportunity in an excellent location! The property is a 50 % share (corresponds to approx.255sq.m.) of a residential plot of a total land area of 510sq.m. with an obsolete house situated in Agios Spyridon Quarter, in Limassol Municipality, Limassol District. The plot occupies a corner position with a rectangular shape and a flat surface opposite a green area. Access to the plot is via a registered road with a total frontage of approximately 43m. No distribution agreement is in place and the other 50% share is also available for sale. The asset is located approximately 2.5km from the Limassol Port and approximately 3km from A1 motorway. The property falls within Zone ??5, ...

## **Estate on map:**