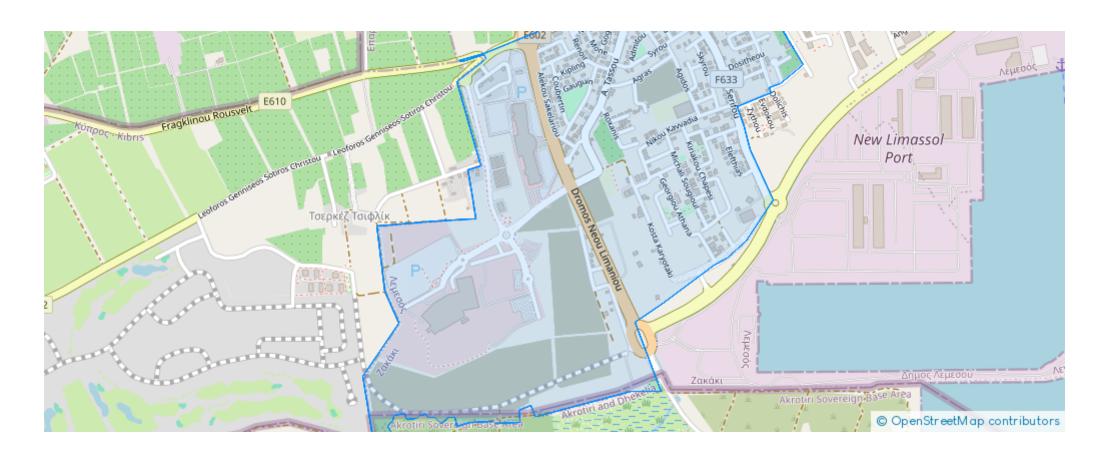

ed cars



Available from: 2024-08-30



Offered at: 1,900



Type: Apartmen

Embrace the comfort of space and modern amenities at Allure Residence, our generously sized 2 bedroom apartment located in the vibrant heart of Limassol. Moving Doors is thrilled to offer a living solution that combines practicality with style, ensuring a delightful stay. Allure Residence is designed to be your perfect urban retreat. Our fully serviced and equipped 2 bedroom apartment offers ample space, making it ideal for families, friends, or colleagues. Whether you're in town for business, leisure, or a bit of both, Allure Residence provides a balanced living experience. Highlights: Spacious and stylish: Discover the joy of living in a spacious apartment, thoughtfully designed with...

## **Estate on map:**