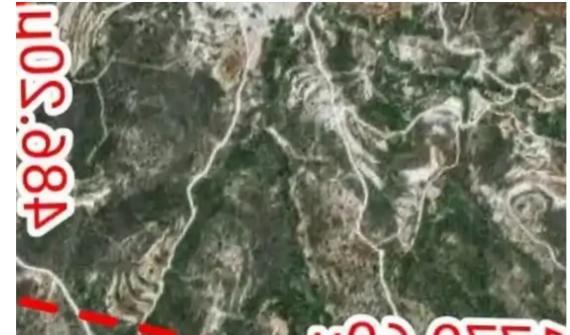

## Agricultural land 8000 m<sup>2</sup> €80.000

Limassol, Asgata-4502, Cyprus

**Offered at:** €80,000

**Estate ID:** 59994

**Ref:** ba5386934

| PARCEL AREA (   | LEMESOS      |  |
|-----------------|--------------|--|
| PARCEL PERIM    | ASGATA       |  |
| General Estimat |              |  |
| General Estimat | 0/12286      |  |
| PARCEL NUMBI    |              |  |
| SCALE           | 55/10        |  |
|                 | MOYPKOYTZIEZ |  |

**∔---**Total plot's-land's area: **8000 m²** 

Coverage: 10 %

Density: 10 %

Available from: 2024-08-30

Offered at: 80,00

Type: **Agricultura**l

mage pot found or type unknown

Planning zone: **G3 10%** 