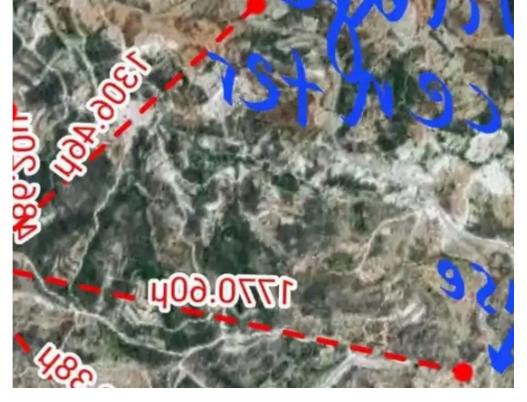

## Agricultural land 8000 m<sup>2</sup> €80.000

Limassol, Asgata-4502, Cyprus

**Offered at:** €80,000

**Estate ID:** 59994

**Ref:** ba5386934

| PARCEL AREA (   | LEMESOS      |  |
|-----------------|--------------|--|
| PARCEL PERIM    | ASGATA       |  |
| General Estimat |              |  |
| General Estimat | 0/12286      |  |
| PARCEL NUMBI    |              |  |
| SCALE           | 55/10        |  |
|                 | MOYPKOYTZIEZ |  |

**∔---**Total plot's-land's area: **8000 m²** 

Coverage: 10 %

Density: 10 %

Available from: 2024-08-30

Offered at: 80,00

Type: **Agricultura**l

mage pot found or type unknown

Planning zone: **G3 10%** 