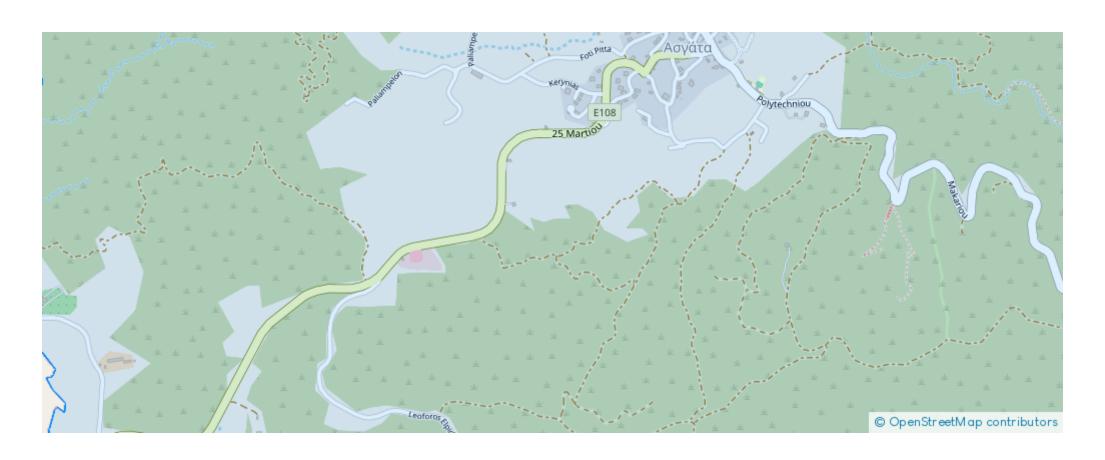

## **Estate on map:**

| RCENTAGE | DENSITY | COVERAGE | FLOOF |
|----------|---------|----------|-------|
|          | 0.1     | 0.1      | 2     |