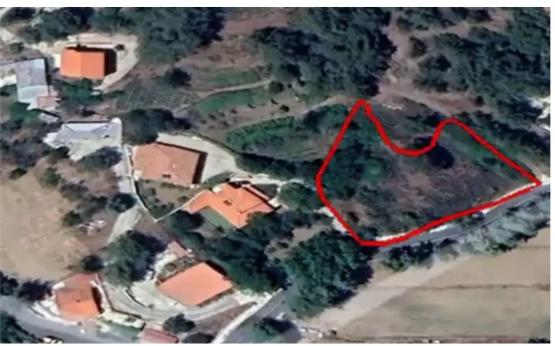

## Residential land 1700 m<sup>2</sup> €245.000

Limassol, Pano-Platres-4820, Cyprus

**Offered at:** €245,000

**Estate ID:** 59996

**Ref:** ba5387061

Total plot's-land's area: 1700 m²

Coverage: 20 %

Density: 30 %

Available from: 2024-08-30

Offered at: 245,000

Type: Residential

"""A residential field with amazing mountain views in Pano Platres, Limassol extending to about 1,700 sq.m. Access to the field is via a registered road with total frontage of approximately 60 m. The property falls within Zone H5, with a building coefficient of 30%, coverage of 20%, and permission for 2 floors (8.3m) of construction."""...