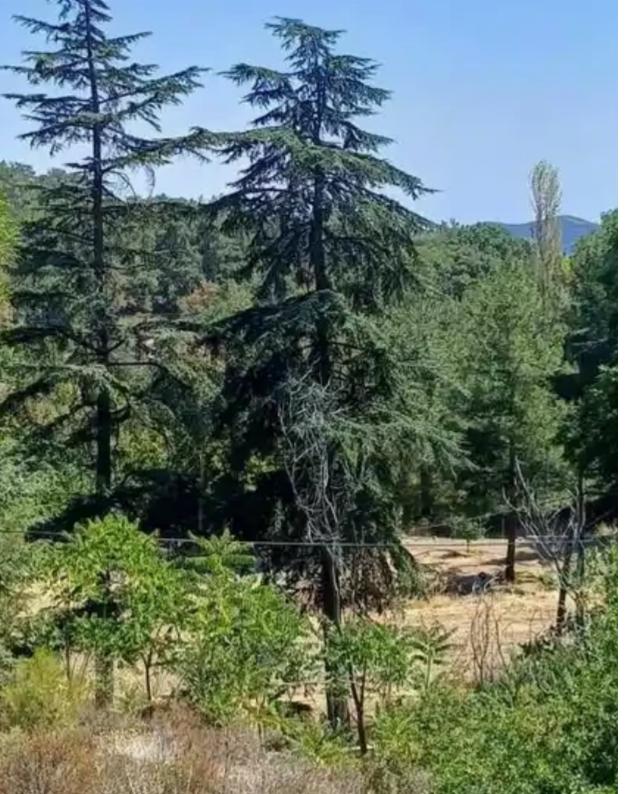

Available from: 2024-08-30

Offered at: 245,000

Type: Residential

"""A residential field with amazing mountain views in Pano Platres, Limassol extending to about 1,700 sq.m. Access to the field is via a registered road with total frontage of approximately 60 m. The property falls within Zone H5, with a building coefficient of 30%, coverage of 20%, and permission for 2 floors (8.3m) of construction."""...