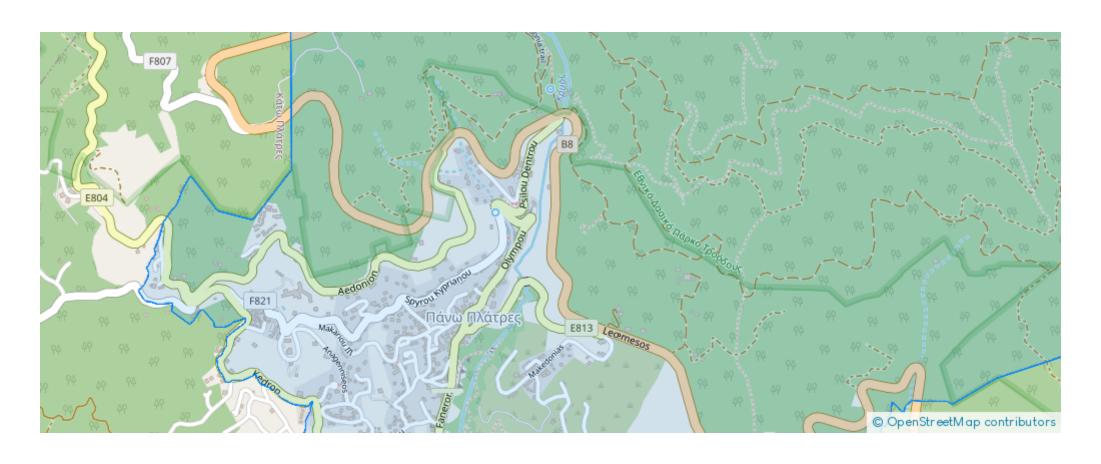

## Residential land 1700 m<sup>2</sup> €245.000

Limassol, Pano-Platres-4820, Cyprus

**Offered at:** €245,000

**Estate ID:** 59996

**Ref:** ba5387061











Total plot's-land's area: 1700 m²



Coverage: 20 %



Density: 30 %



Available from: 2024-08-30



Offered at: 245,000



Type: Residential

"""A residential field with amazing mountain views in Pano Platres, Limassol extending to about 1,700 sq.m. Access to the field is via a registered road with total frontage of approximately 60 m. The property falls within Zone H5, with a building coefficient of 30%, coverage of 20%, and permission for 2 floors (8.3m) of construction."""...

## **Estate on map:**