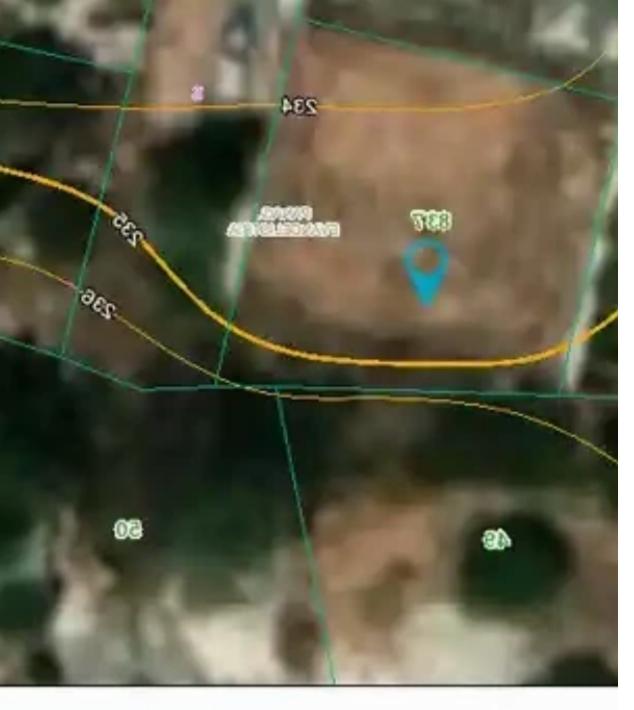

## Residential land 549 m<sup>2</sup> €110.000

Nicosia, Dali-2540, Cyprus

**Offered at:** € 110,000

**Estate ID:** 59997

**Ref:** ba5387514

| 888     | 4 836 | 28  |
|---------|-------|-----|
| 069 689 | 837   |     |
| 1069    |       | 832 |
| 50      | 49    | 47  |
| 717     |       |     |