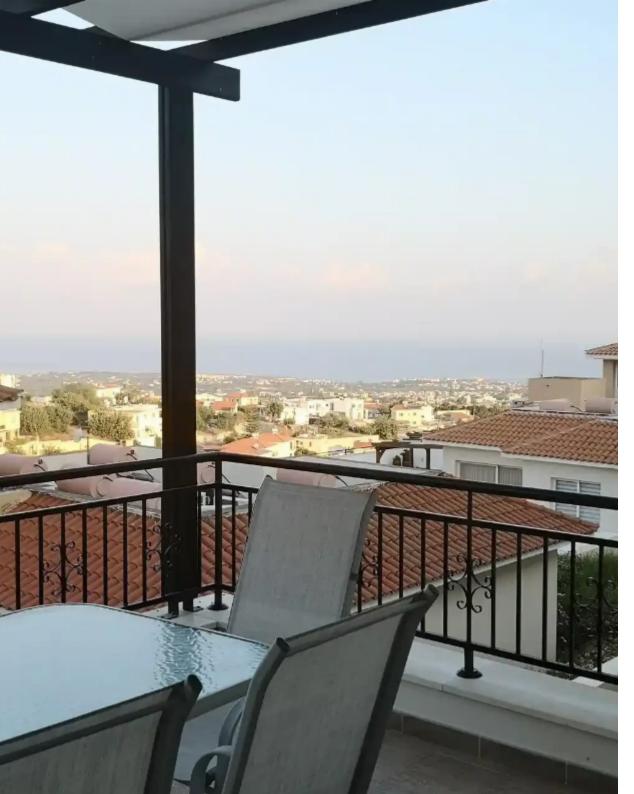

Parking spaces: Uncovered cars

Available from: 2024-08-30

Offered at: 159,000

Type: SemidetachedHouse

The property is 2-bedrooms maisonette part of a residential complex in Peyia. It consists of an open-plan living/dining room with a kitchen and guest toilet. Living/dining room leads to balcony with amazing city, sea and mountain view!!! Large marble stair case leads to down floor. On the ground floor comprises of two double bedrooms with en-suite bathrooms. Into the master bedroom exist balcony door that leads to private veranda and garden. Property has an internal area of 95m2, covered veranda 13m2 and uncovered veranda 13m2. Significant advantages ?Available title deed ?City, sea & amp; mountain view ?Town:15minutes drive ?Beach & private drive ?Located in deve...