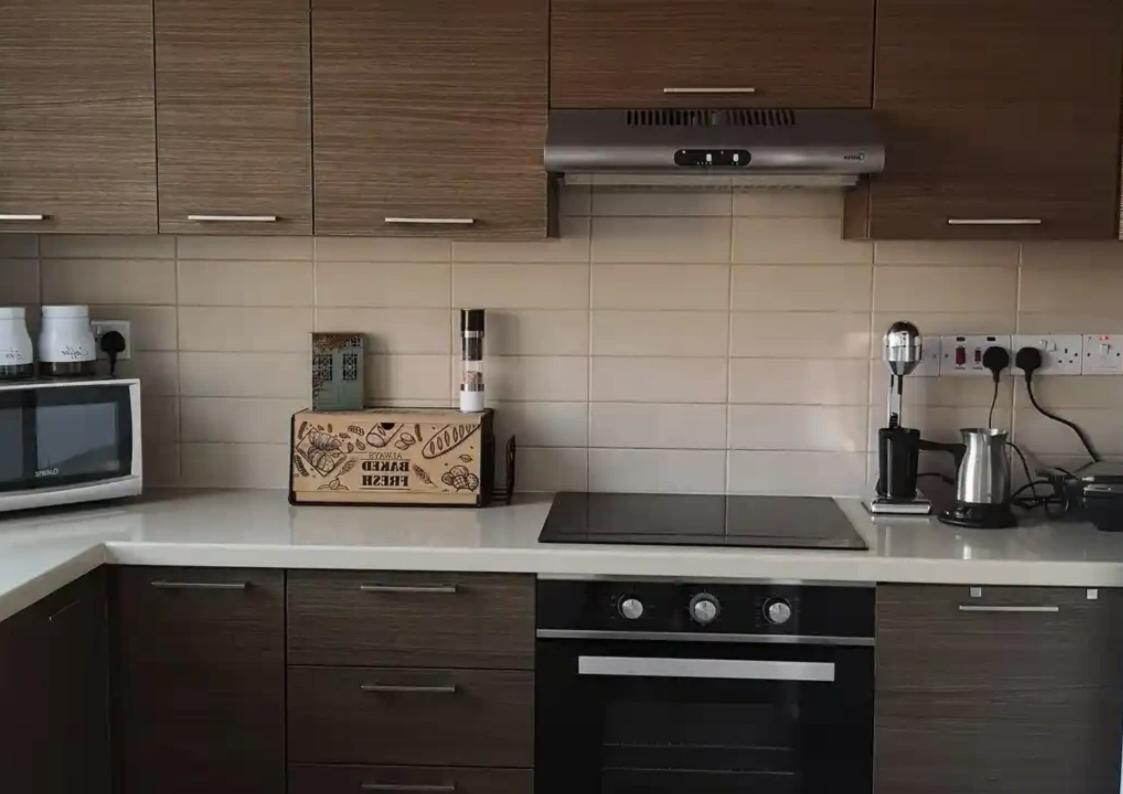

Parking spaces: Uncovered cars

Available from: 2024-08-30

Offered at: 159,000

Type: SemidetachedHouse

The property is 2-bedrooms maisonette part of a residential complex in Peyia. It consists of an open-plan living/dining room with a kitchen and guest toilet. Living/dining room leads to balcony with amazing city, sea and mountain view!!! Large marble stair case leads to down floor. On the ground floor comprises of two double bedrooms with en-suite bathrooms. Into the master bedroom exist balcony door that leads to private veranda and garden. Property has an internal area of 95m2, covered veranda 13m2 and uncovered veranda 13m2. Significant advantages ?Available title deed ?City, sea & amp; mountain view ?Town:15minutes drive ?Beach & private drive ?Located in deve...