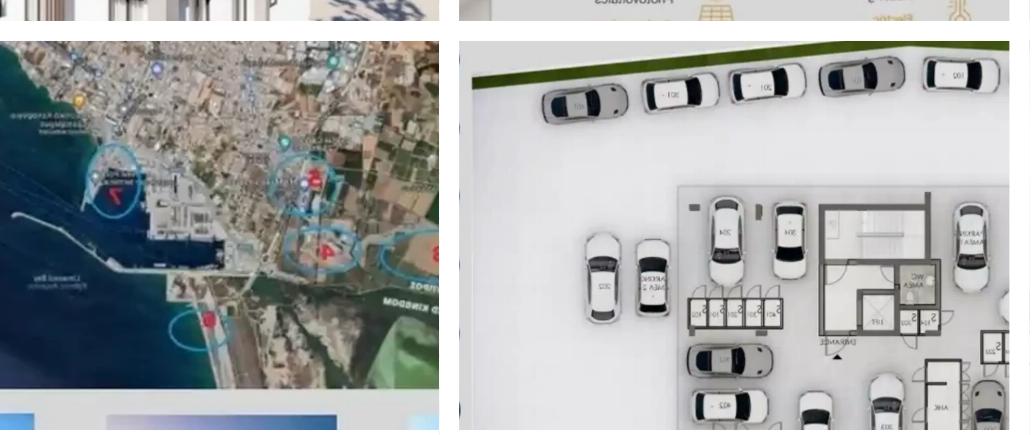

# 1-bedroom apartment f?r s?le

Limassol, Trachoni-4651, Cyprus

Offered at: €165,000 Estate ID: 60156 Ref: ba5406483

1 ITHAD 2 Water 3 Golf R 4 Desine 5 Mail 4

6. Beach

7 Touris 8. Marine

# **Estate on map:**

are frame comprising of raft foundation, columns, in accordance with the current regulations for anti-

brick Ocm thickness of Wall

coating, part of external thermal insulation system in areas where decorative panels are installed ructure Feature (as appeared on the Impression Photos)