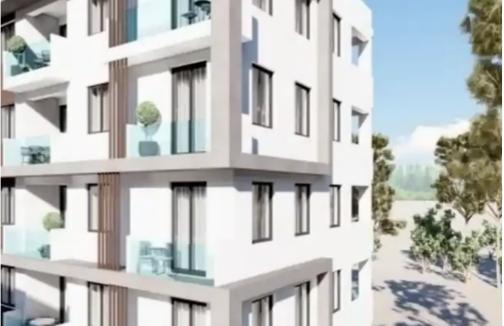

# 1-bedroom apartment f?r s?le

Limassol, Trachoni-4651, Cyprus

Offered at: €165,000 Estate ID: 60156 Ref: ba5406483





1 ITHAD 2 Water 3 Golf R 4 Desine 5 Mail 4

6. Beach

7 Touris 8. Marine





# **Estate on map:**



are frame comprising of raft foundation, columns, in accordance with the current regulations for anti-

brick Ocm thickness of Wall

coating, part of external thermal insulation system in areas where decorative panels are installed ructure Feature (as appeared on the Impression Photos)

plaster and 3 coats of paint

I will be of European quality

### OR FLAT AREAS

oms, corridor, bathrooms and verandas are covered nic tiles.

es cover the bathroom walls and the kitchen walls

## av

offing with synthetic net on the verandas. offing on the roof garden areas

ilding in accordance to building permit.

Class A.

ments of the Cyprus Electricity Authority

#### HEATING AND AIR CONDITIONING

Ai