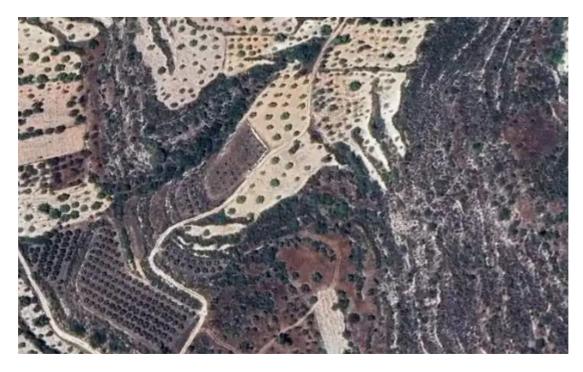

is : 22/05/2007

Αριθμός Φακέλου: 5/Π/2676/2007

m<sup>2</sup>
Total plot's-land's area: 11000 m<sup>2</sup>

Available from: 2024-09-01

""""Agricultural land for Sale 1.9 Km from south of Limnati village Two plots next to each other. Total area: 11, 373 m2 Panoramic view of krios river and of Limassol. Very close to the future Limassol-Saitas highway. Low humidity in summer.""""...