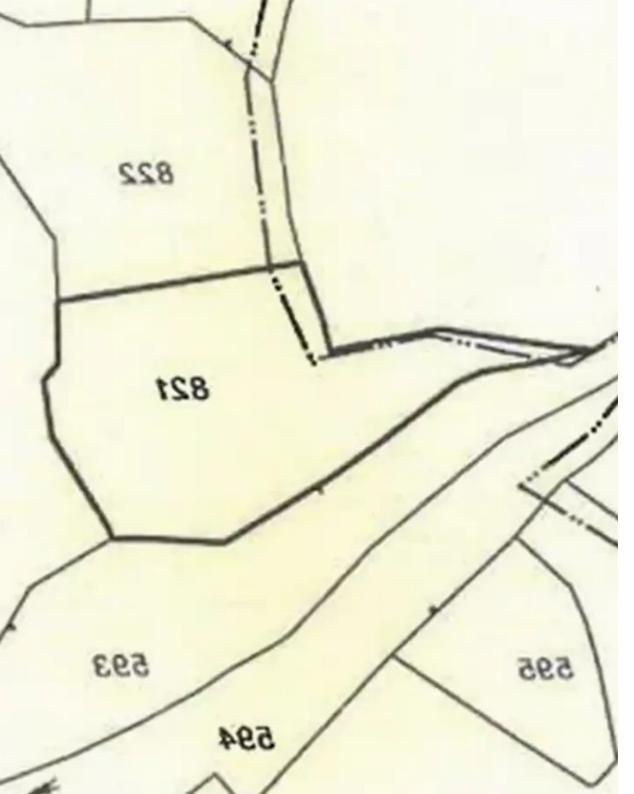

Τμήμα :0

Τεμάχιο:819

KA i paka:1:500

Μερίδιο

OVO

| 1     |     |      | 591 |      |
|-------|-----|------|-----|------|
| 818   |     | 1    | A   |      |
| ( )   | 820 | 1    | 822 |      |
| (603) |     | ] }- |     | 1    |
|       | T.  | 819  | 821 | Lhan |
|       |     | -    |     | /    |
|       | 843 |      |     | /    |
|       |     | 1    |     |      |

AUOVIZIELBY

Δεκάρια: 5

Τετρ. Μέτρα: 352

Όπως φαίνονιαι στο επίσημο Κτηματικό σχέδιο

Φύλλο

Σχέδιο :54

Τμήμα :0

Execto

Τεμάχιο:821 KA i naka :1:5

| ZIOIXEIA IZIOKIHIH KAI ZYMOEPON |                        |  |  |  |  |
|---------------------------------|------------------------|--|--|--|--|
| Mapis                           | Όνομα και Διεύθυνση    |  |  |  |  |
| OAO                             | TION TEMPTION, NEMERON |  |  |  |  |