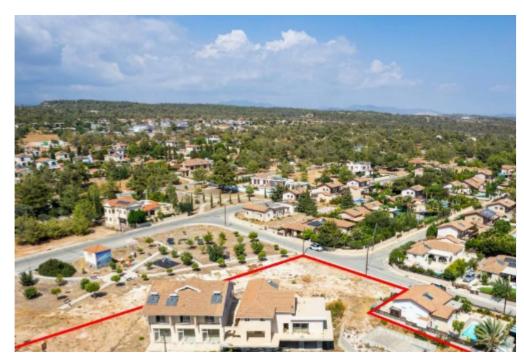

## **Incomplete mixeduse building in Zanakia Limassol**

Limassol, Souni-4717, Cyprus

**Offered at:** €840,000

**Estate ID:** 60188

**Ref:** go9132

The property is an incomplete mixed-use building in Souni-Zanakia. It is situated on Antoniou Volou and Aristofanous streets, at a distance of 800m from Archangel Michael's School, 300m from Erimi-Omodos road. Its northwestern part consists of 3 ground-floor shops and 3 first-floor apartments with an attic. The three ground floor shops are identical and have an internal area of 50sqm each. They all consist of an open-plan area and a toilet. The three first-floor apartments are identical, with an internal area of 50sqm each. They all consist of a hallway, a living room, a kitchen, one bedroom, and a toilet with a shower. They also all have an attic of about 10sqm, which is used as a room....