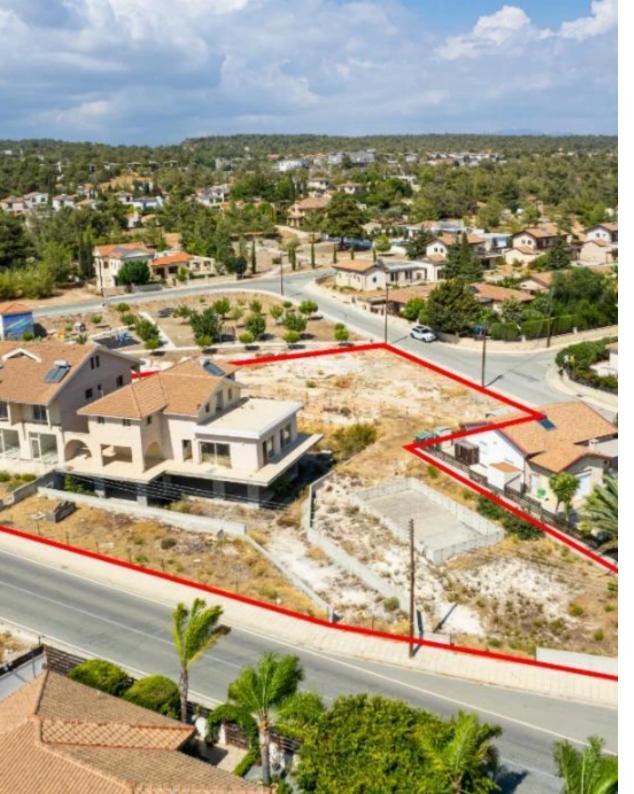

## **Incomplete mixeduse building in Zanakia Limassol**

Limassol, Souni-4717, Cyprus

**Offered at:** €840,000

**Estate ID:** 60188

**Ref:** go9132

The property is an incomplete mixed-use building in Souni-Zanakia. It is situated on Antoniou Volou and Aristofanous streets, at a distance of 800m from Archangel Michael's School, 300m from Erimi-Omodos road. Its northwestern part consists of 3 ground-floor shops and 3 first-floor apartments with an attic. The three ground floor shops are identical and have an internal area of 50sqm each. They all consist of an open-plan area and a toilet. The three first-floor apartments are identical, with an internal area of 50sqm each. They all consist of a hallway, a living room, a kitchen, one bedroom, and a toilet with a shower. They also all have an attic of about 10sqm, which is used as a room....