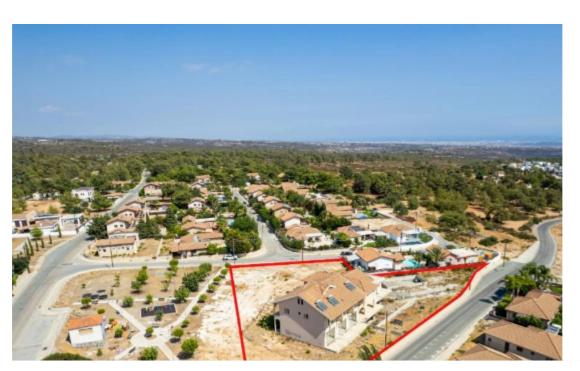

## **Incomplete mixeduse building in Zanakia Limassol**

Limassol, Souni-4717, Cyprus

**Offered at:** €840,000

**Estate ID:** 60188

**Ref:** go9132

The property is an incomplete mixed-use building in Souni-Zanakia. It is situated on Antoniou Volou and Aristofanous streets, at a distance of 800m from Archangel Michael's School, 300m from Erimi-Omodos road. Its northwestern part consists of 3 ground-floor shops and 3 first-floor apartments with an attic. The three ground floor shops are identical and have an internal area of 50sqm each. They all consist of an open-plan area and a toilet. The three first-floor apartments are identical, with an internal area of 50sqm each. They all consist of a hallway, a living room, a kitchen, one bedroom, and a toilet with a shower. They also all have an attic of about 10sqm, which is used as a room....