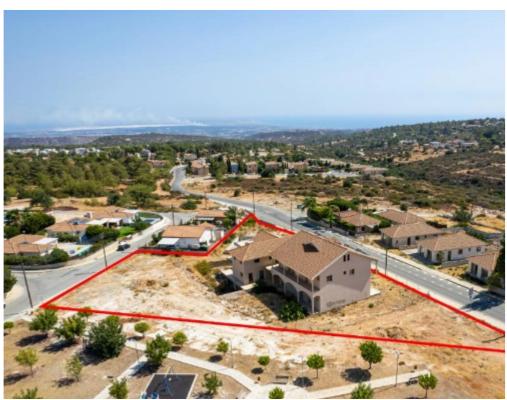

## **Incomplete mixeduse building in Zanakia Limassol**

Limassol, Souni-4717, Cyprus

**Offered at:** €840,000

**Estate ID:** 60188

**Ref:** go9132

The property is an incomplete mixed-use building in Souni-Zanakia. It is situated on Antoniou Volou and Aristofanous streets, at a distance of 800m from Archangel Michael's School, 300m from Erimi-Omodos road. Its northwestern part consists of 3 ground-floor shops and 3 first-floor apartments with an attic. The three ground floor shops are identical and have an internal area of 50sqm each. They all consist of an open-plan area and a toilet. The three first-floor apartments are identical, with an internal area of 50sqm each. They all consist of a hallway, a living room, a kitchen, one bedroom, and a toilet with a shower. They also all have an attic of about 10sqm, which is used as a room....