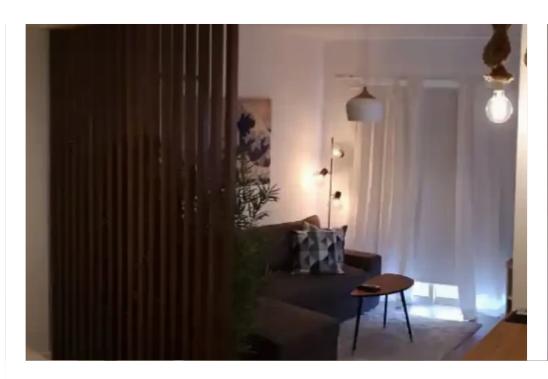

Bedrooms: 0

Parking spaces: Uncovered cars

Available from: 2024-09-04

Offered at: 1,200

Type: Apartment

Very cozy and specious studio in Germasoya touristic area. The apartment features the following: - King size bed with amazing memory foam mattress. -43" Samsung smart tv with Netflix account. The TV can be tilted so it can be used from the Veranda as well. - sound system with bass speaker for the tv and also as Bluetooth speakers. - super fast wifi connection. - all the tools needed to make great cooking. -kitchen appliances such as: oven, stove, microwave, kattle, toaster, nespresso coffee machine, milk frother, laundry washer dryer. Big sofa with chase lounge that can become a double bed (or great foot rest). Veranda with glass rail. Close shower with big water cloud. Beautiful plan...