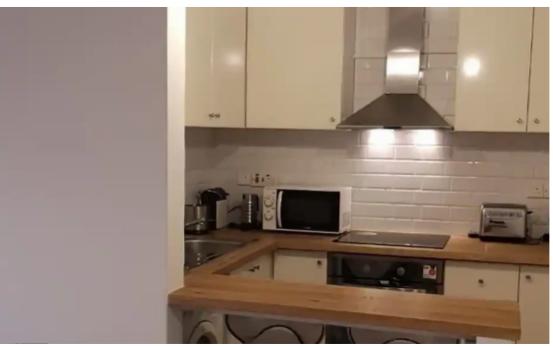

Bedrooms: 0

Parking spaces: Uncovered cars

Available from: 2024-09-04

Offered at: 1,200

Type: Apartment

Very cozy and specious studio in Germasoya touristic area. The apartment features the following: - King size bed with amazing memory foam mattress. -43" Samsung smart tv with Netflix account. The TV can be tilted so it can be used from the Veranda as well. - sound system with bass speaker for the tv and also as Bluetooth speakers. - super fast wifi connection. - all the tools needed to make great cooking. -kitchen appliances such as: oven, stove, microwave, kattle, toaster, nespresso coffee machine, milk frother, laundry washer dryer. Big sofa with chase lounge that can become a double bed (or great foot rest). Veranda with glass rail. Close shower with big water cloud. Beautiful plan...