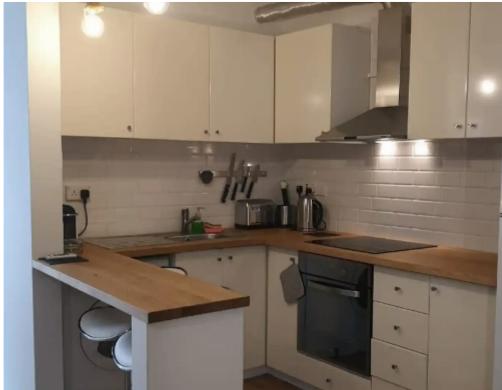

Bedrooms: 0

Parking spaces: Uncovered cars

Available from: 2024-09-04

Offered at: 1,200

Type: Apartment

Very cozy and specious studio in Germasoya touristic area. The apartment features the following: - King size bed with amazing memory foam mattress. -43" Samsung smart tv with Netflix account. The TV can be tilted so it can be used from the Veranda as well. - sound system with bass speaker for the tv and also as Bluetooth speakers. - super fast wifi connection. - all the tools needed to make great cooking. -kitchen appliances such as: oven, stove, microwave, kattle, toaster, nespresso coffee machine, milk frother, laundry washer dryer. Big sofa with chase lounge that can become a double bed (or great foot rest). Veranda with glass rail. Close shower with big water cloud. Beautiful plan...