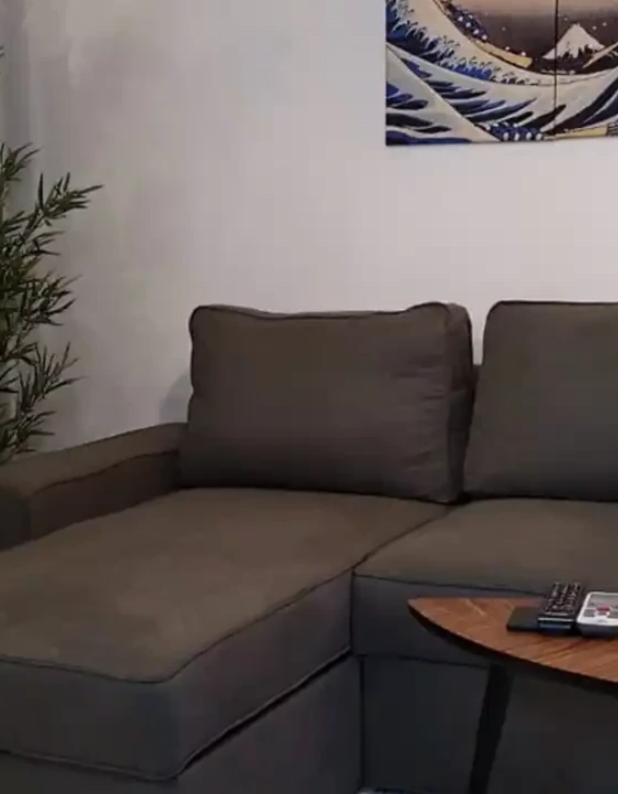

Bedrooms: 0

Parking spaces: Uncovered cars

Available from: 2024-09-04

Offered at: 1,200

Type: Apartment

Very cozy and specious studio in Germasoya touristic area. The apartment features the following: - King size bed with amazing memory foam mattress. -43" Samsung smart tv with Netflix account. The TV can be tilted so it can be used from the Veranda as well. - sound system with bass speaker for the tv and also as Bluetooth speakers. - super fast wifi connection. - all the tools needed to make great cooking. -kitchen appliances such as: oven, stove, microwave, kattle, toaster, nespresso coffee machine, milk frother, laundry washer dryer. Big sofa with chase lounge that can become a double bed (or great foot rest). Veranda with glass rail. Close shower with big water cloud. Beautiful plan...