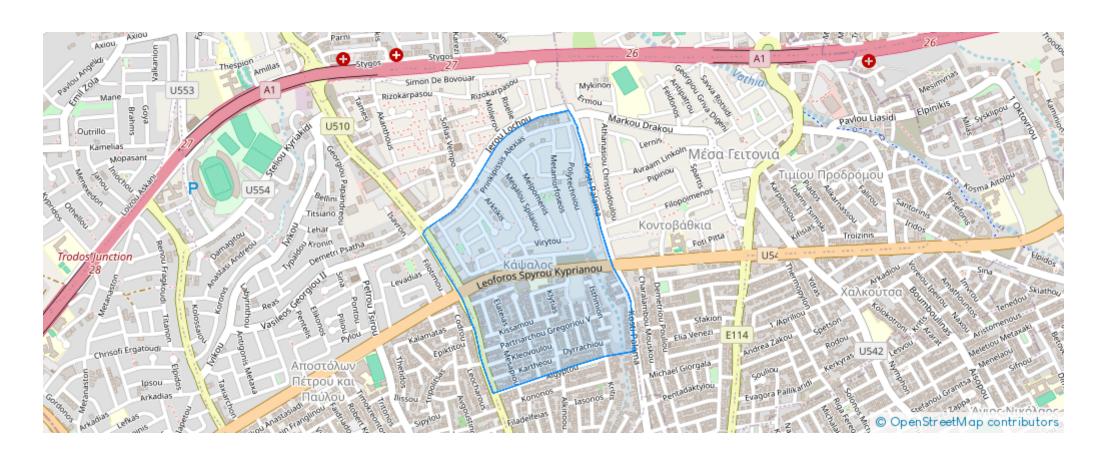

**Offered at:** €1,600

**Estate ID:** 60209

**Ref:** ba5415711











NET internal area: 58



Bathrooms: 1



Bedrooms: 1



Parking spaces: Covered cars



Available from: 2024-09-04



Offered at: 1,60



Type: Apartment

Key Features: - Gated Property - Quiet Neighborhood: - Situated on a dead-end road ensuring quiet and peaceful environment. -Easy access to a wide range of amenities and services. - Spacious Living Area: - Open-plan living and dining area with high-quality furniture, and separate bathroom and bedroom. -Fully Equipped kitchen with all essential electrical appliances. -Balcony: Step out onto the private balcony to enjoy a breath of fresh air, with views of the peaceful surroundings. - Air Conditioning & Step out onto the unit. - Privat...

## **Estate on map:**