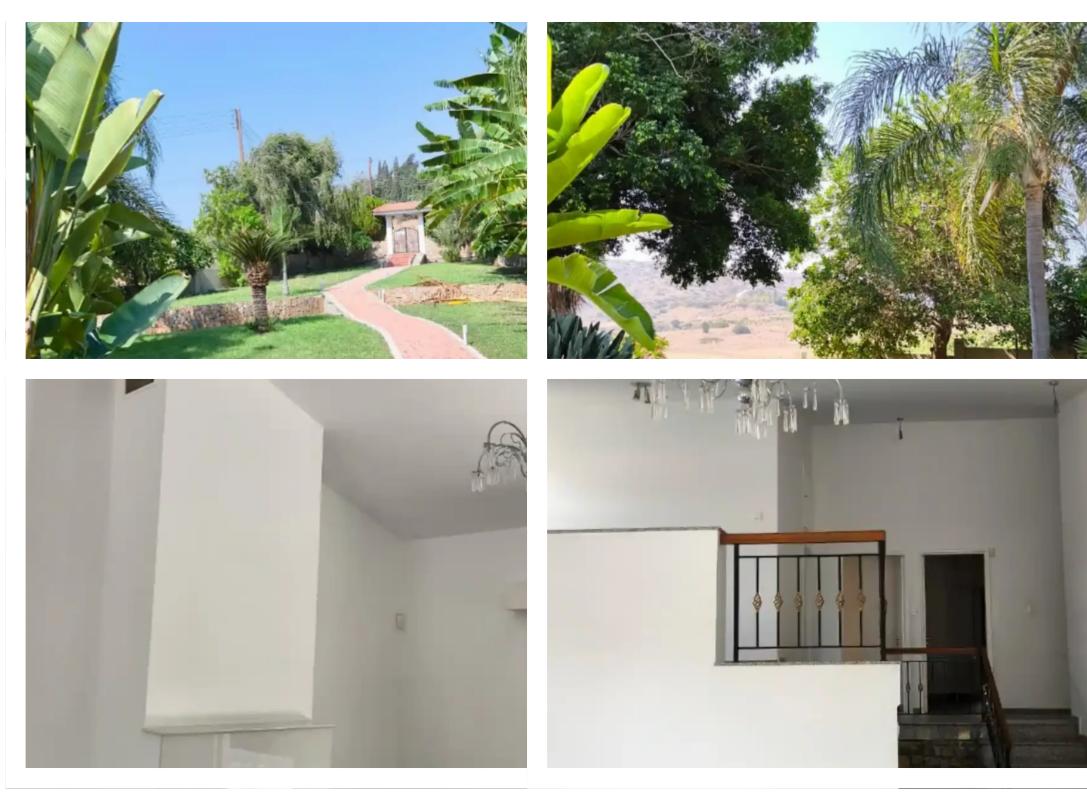

## rent €3.500

Limassol, Parekklisia-4520, Cyprus

Offered at: €3,500 Estate ID: 60211 Ref: ba5415672

"""""""""Experience unparalleled living in this magnificent three-level home, set on 1500sqm of beautifully landscaped gardens. Architecturally designed with spacious interiors, this residence offers complete privacy and a luxurious lifestyle. ?Home is set on three levels ?Manicured and landscaped gardens ?Lush gardens ensuring privacy ?Side area of the house is full of fruit trees ?BBQ area perfect for entertaining ?Covered 2 car garage ?Drive way fits another 4 cars ?House is pet friendly ?Magnificent fireplace in the lounge room ?3 large bedrooms on the upper level ?Master has an ensuite on the upper level ?1 bedroom on the basement level with its own WC/Bath...