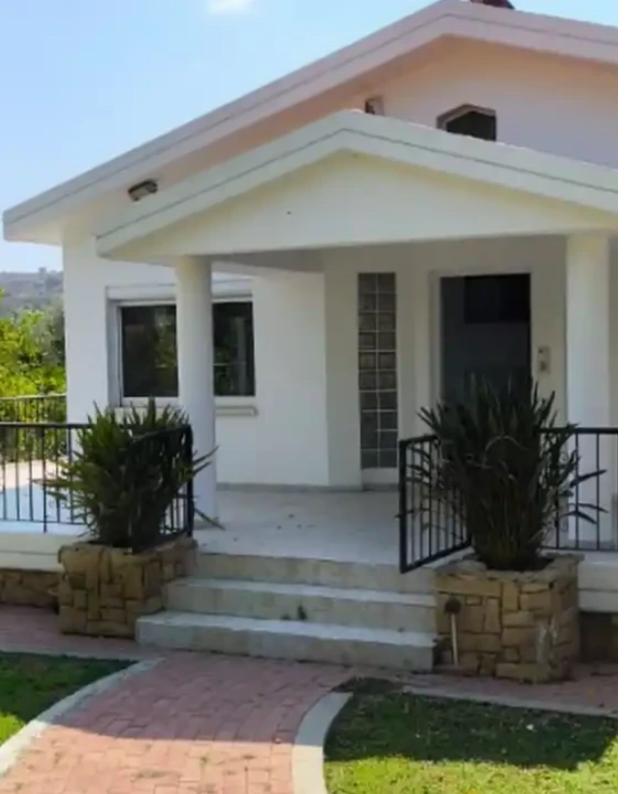

## rent €3.500

Limassol, Parekklisia-4520, Cyprus

Offered at: €3,500 Estate ID: 60211 Ref: ba5415672

"""""""""Experience unparalleled living in this magnificent three-level home, set on 1500sqm of beautifully landscaped gardens. Architecturally designed with spacious interiors, this residence offers complete privacy and a luxurious lifestyle. ?Home is set on three levels ?Manicured and landscaped gardens ?Lush gardens ensuring privacy ?Side area of the house is full of fruit trees ?BBQ area perfect for entertaining ?Covered 2 car garage ?Drive way fits another 4 cars ?House is pet friendly ?Magnificent fireplace in the lounge room ?3 large bedrooms on the upper level ?Master has an ensuite on the upper level ?1 bedroom on the basement level with its own WC/Bath...