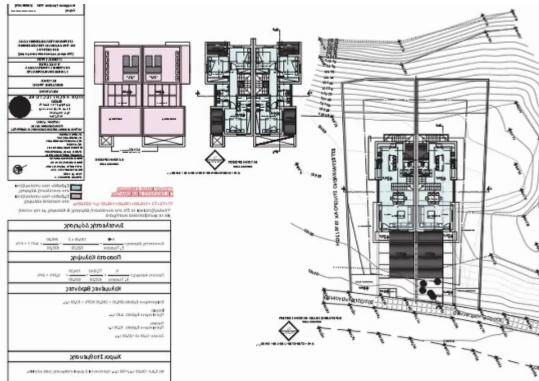

## 3-bedroom semi-detached f?r s?le €425.000

Limassol, Palodeia-4549, Cyprus

**Offered at:** € 450,000

**Estate ID:** 60224

**Ref:** ba5415127

NET internal area: 200

Bathrooms: 3

Bedrooms: 3

Parking spaces: Covered cars

Available from: 2024-09-04

Offered at: 450,000

Type: SemidetachedHouse

Limassol center, just 7 mins away to center. Project consists of 2 semi-detached houses in 620 m2 of land. Each house has 3 levels: - basement level for parking and warehouse area - ground floor level with open plan living room connected with kitchen and w/c. Also big entrance veranda. - 1st floor with 3 bedrooms, toilet/shower and en suite toilet shower in master bedroom. Also each bedroom has covered verandas 6 m2 each. All areas will include provisions for air-conditioning. Each house has an internal area of 137 m2 and 65 m2 basement. ...