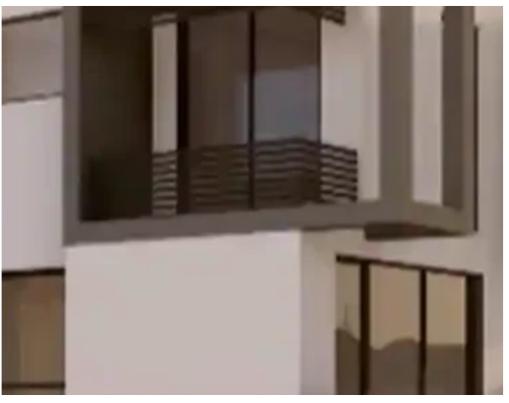

Parking spaces: Covered cars

Available from: 2024-09-04

Offered at: 450,000

Type: SemidetachedHouse

Limassol center, just 7 mins away to center. Project consists of 2 semi-detached houses in 620 m2 of land. Each house has 3 levels: - basement level for parking and warehouse area - ground floor level with open plan living room connected with kitchen and w/c. Also big entrance veranda. - 1st floor with 3 bedrooms, toilet/shower and en suite toilet shower in master bedroom. Also each bedroom has covered verandas 6 m2 each. All areas will include provisions for air-conditioning. Each house has an internal area of 137 m2 and 65 m2 basement. ...