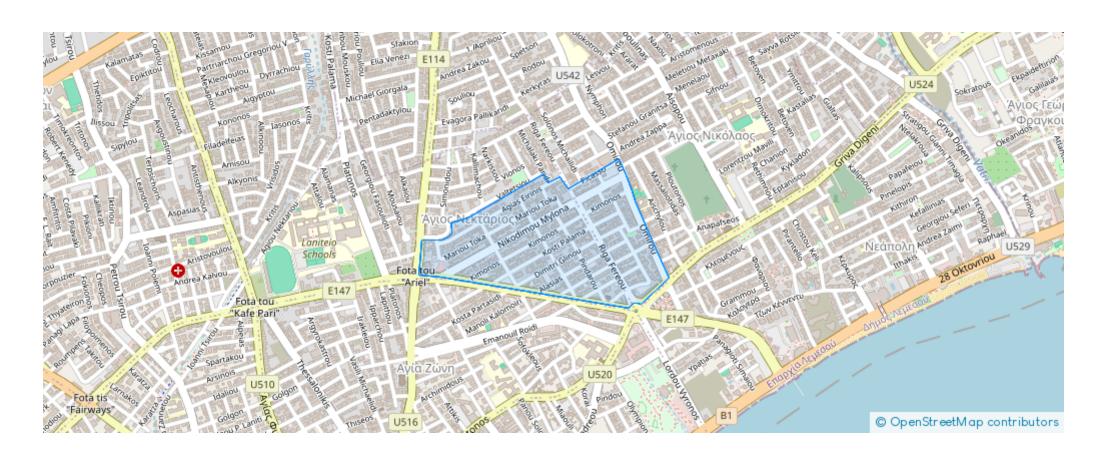

No cars



Available from: 2024-09-04



Offered at: 1,750



Type: **Apartmen** 

Beautiful 2 Bedroom Apartment in the Heart of Limassol. 2nd Floor apartment in short distance walk to all the services area (supermarkets, restaurants, schools, etc.), the historic and cultural center of Limassol, the beach and the pier. The motorway linking Limassol to the other cities of the island and the villages in Troodos' Mountains is just five minutes away. Fully equiped with inverter airconditions in all rooms and areas of the apartment, fully firnished, additionally there is a large "3D" Tv in the Living room plus 2 x TVs installed in both bedrooms with wifi! Common expences are included in the price and pet friendly! For more information and to book a viewing please ca...

## **Estate on map:**