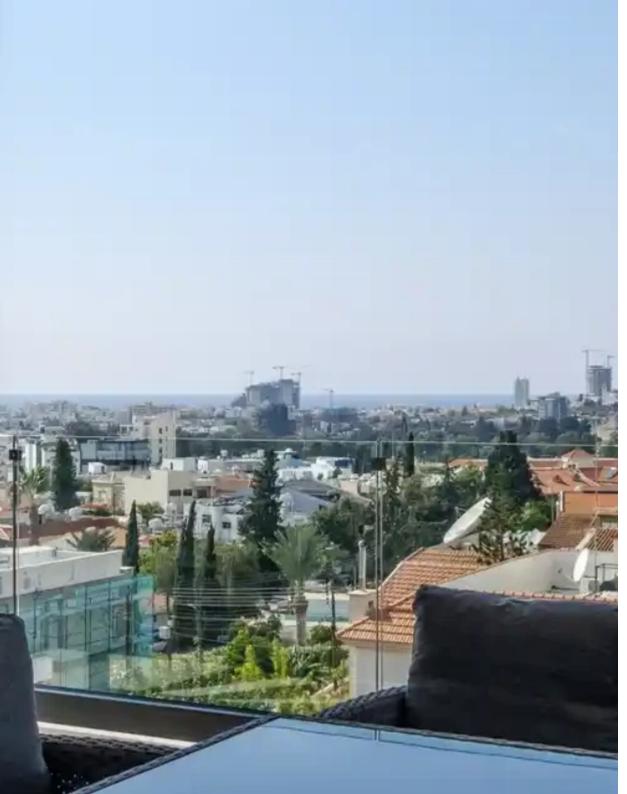

Parking spaces: Covered cars

Available from: 2024-09-04

Offered at: 2,60

Type: Penthouse

For Rent: Luxurious 2-Bedroom Penthouse with Jacuzzi in Potamos Germasogeia in Columbia area, Limassol Internal area 90m2 covered veranda 25m2 Roof garden 75m2 Experience the epitome of luxury living in this stunning 2-bedroom penthouse located in the prestigious Germasogeia Columbia area of Limassol. Boasting breathtaking sea views, this penthouse offers an unparalleled living experience. Key Features: Bedrooms: 2 spacious bedrooms Bathrooms: 2 modern bathrooms, each with a shower Outdoor Space: Private roof garden with Jacuzzi and outdoor kitchen Views: Panoramic sea views Furnishing: Fully furnished with high-quality furniture Climate Control: Air conditioning throughout Conve...