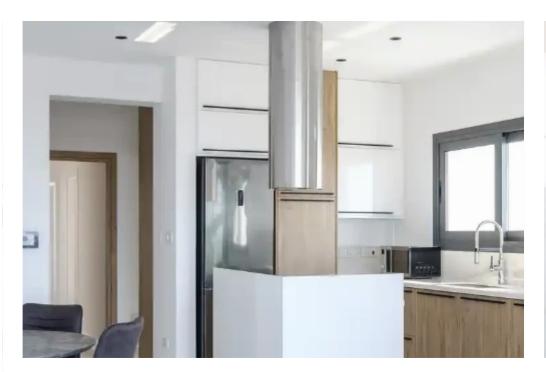

Parking spaces: Covered cars

Available from: 2024-09-04

Offered at: 2,60

Type: Penthouse

For Rent: Luxurious 2-Bedroom Penthouse with Jacuzzi in Potamos Germasogeia in Columbia area, Limassol Internal area 90m2 covered veranda 25m2 Roof garden 75m2 Experience the epitome of luxury living in this stunning 2-bedroom penthouse located in the prestigious Germasogeia Columbia area of Limassol. Boasting breathtaking sea views, this penthouse offers an unparalleled living experience. Key Features: Bedrooms: 2 spacious bedrooms Bathrooms: 2 modern bathrooms, each with a shower Outdoor Space: Private roof garden with Jacuzzi and outdoor kitchen Views: Panoramic sea views Furnishing: Fully furnished with high-quality furniture Climate Control: Air conditioning throughout Conve...