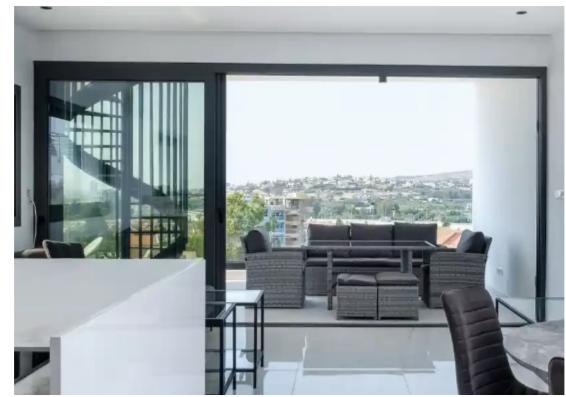

Parking spaces: Covered cars

Available from: 2024-09-04

Offered at: 2,60

Type: Penthouse

For Rent: Luxurious 2-Bedroom Penthouse with Jacuzzi in Potamos Germasogeia in Columbia area, Limassol Internal area 90m2 covered veranda 25m2 Roof garden 75m2 Experience the epitome of luxury living in this stunning 2-bedroom penthouse located in the prestigious Germasogeia Columbia area of Limassol. Boasting breathtaking sea views, this penthouse offers an unparalleled living experience. Key Features: Bedrooms: 2 spacious bedrooms Bathrooms: 2 modern bathrooms, each with a shower Outdoor Space: Private roof garden with Jacuzzi and outdoor kitchen Views: Panoramic sea views Furnishing: Fully furnished with high-quality furniture Climate Control: Air conditioning throughout Conve...