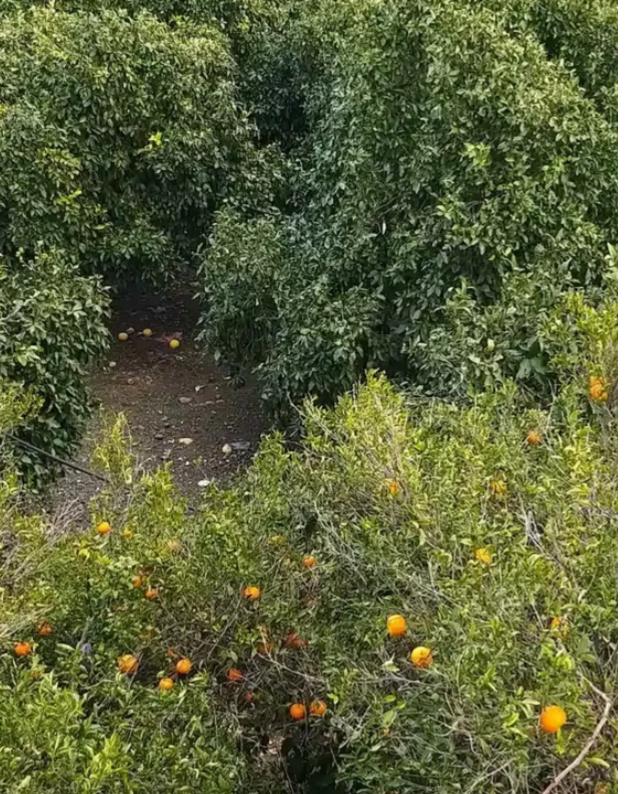

Offered at: 2,000,000

Type: **Agricultura**l

Limassol's highly desirable Moni village. This unique property represents the only green farm available for sale in the Pyrgos-Moni area, encompassing a sprawling 26,088 square meters of fertile land. Additionally, the property includes a long-term governmental lease for an adjacent plot of 25,000 square meters, further enhancing its investment potential. Prime Location: Situated just 5 kilometers from the luxurious 5-star Parklane Hotel and a mere 10-minute drive from Limassol's vibrant city center, this farm is perfectly position...