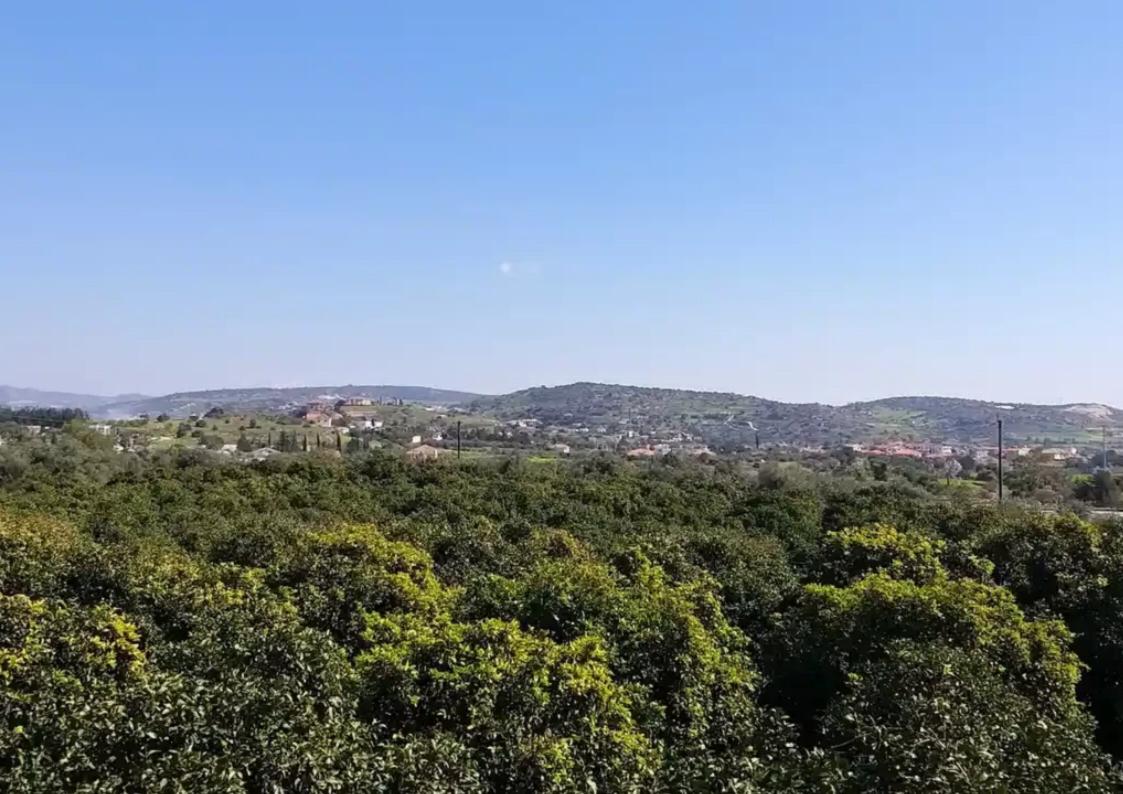

Offered at: 2,000,000

Type: **Agricultura**l

Limassol's highly desirable Moni village. This unique property represents the only green farm available for sale in the Pyrgos-Moni area, encompassing a sprawling 26,088 square meters of fertile land. Additionally, the property includes a long-term governmental lease for an adjacent plot of 25,000 square meters, further enhancing its investment potential. Prime Location: Situated just 5 kilometers from the luxurious 5-star Parklane Hotel and a mere 10-minute drive from Limassol's vibrant city center, this farm is perfectly position...