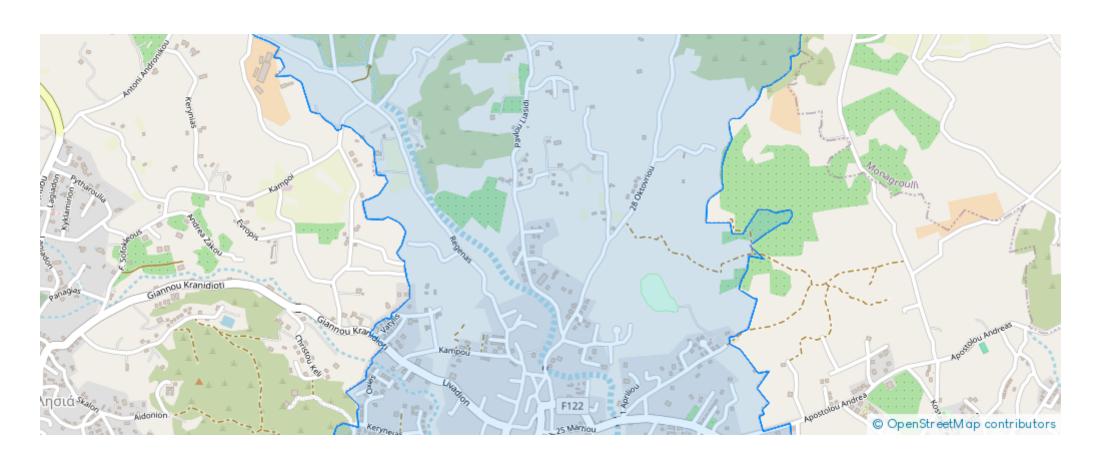

0.000

Limassol, Pyrgos-4529, Cyprus

**Offered at:** €2,000,000

**Estate ID:** 60234

**Ref:** ba2703757











Total plot's-land's area: 51000 m²



Available from: 2024-09-04



Offered at: 2,000,000



Type: **Agricultura**l

Limassol's highly desirable Moni village. This unique property represents the only green farm available for sale in the Pyrgos-Moni area, encompassing a sprawling 26,088 square meters of fertile land. Additionally, the property includes a long-term governmental lease for an adjacent plot of 25,000 square meters, further enhancing its investment potential. Prime Location: Situated just 5 kilometers from the luxurious 5-star Parklane Hotel and a mere 10-minute drive from Limassol's vibrant city center, this farm is perfectly position...

## **Estate on map:**