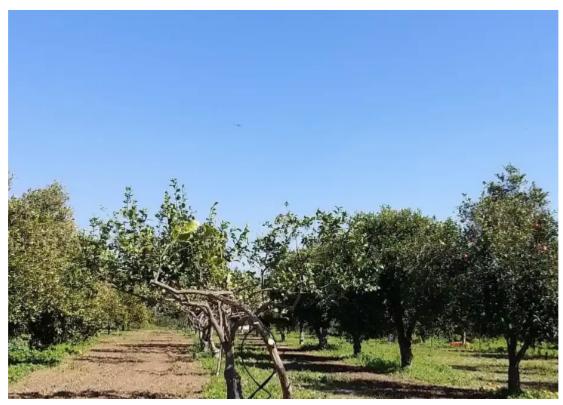

Offered at: 2,000,000

Type: **Agricultura**l

Limassol's highly desirable Moni village. This unique property represents the only green farm available for sale in the Pyrgos-Moni area, encompassing a sprawling 26,088 square meters of fertile land. Additionally, the property includes a long-term governmental lease for an adjacent plot of 25,000 square meters, further enhancing its investment potential. Prime Location: Situated just 5 kilometers from the luxurious 5-star Parklane Hotel and a mere 10-minute drive from Limassol's vibrant city center, this farm is perfectly position...