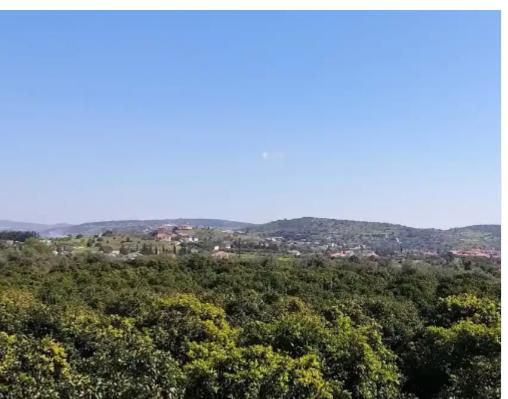

Offered at: 2,000,000

Type: **Agricultura**l

Limassol's highly desirable Moni village. This unique property represents the only green farm available for sale in the Pyrgos-Moni area, encompassing a sprawling 26,088 square meters of fertile land. Additionally, the property includes a long-term governmental lease for an adjacent plot of 25,000 square meters, further enhancing its investment potential. Prime Location: Situated just 5 kilometers from the luxurious 5-star Parklane Hotel and a mere 10-minute drive from Limassol's vibrant city center, this farm is perfectly position...