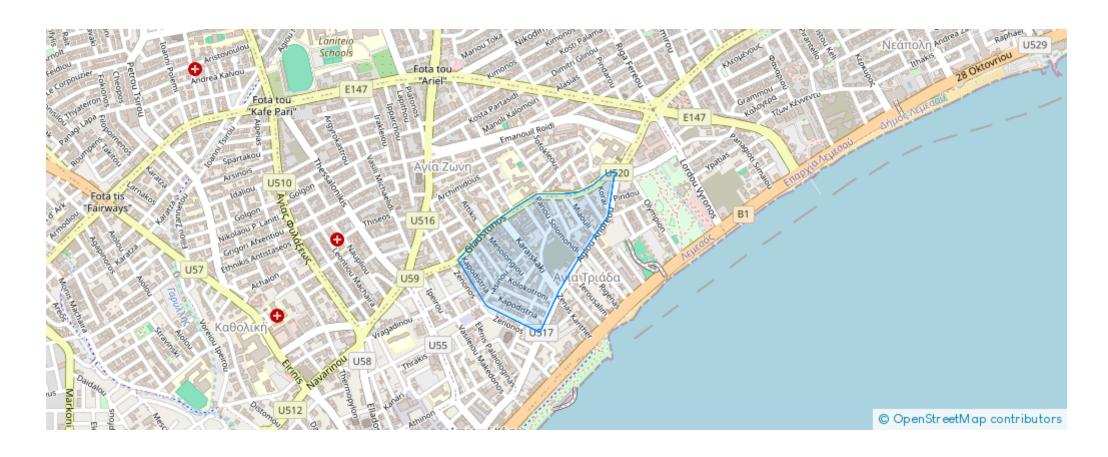

able from: 2024-09-04



Offered at: 450,000



Type: Residential



Planning zone: PA6

Plot located in Limassol's popular Historical Center, just 200m from the sea, presenting a perfect opportunity for investment as a high yielding rental asset or as an opportunistic re-sale opportunity upon completion. The plot sits in very close proximity to Molos promenade (200m) and the Limassol Marina (2km), situated near all modern amenities with easy access to the main highway. (Off Plan) Entire Building comprised of 9-studio apartments with planning permit. NO VAT or TRANSFER FEES are applicable! "Plot is under an SPV" Details: Plot size 190m2 Buildable area 342m2 Building density 180% Location: Olympion Beach - 200m Molos Promenade - 200m Gladstonos Street - 300m Acce...

## **Estate on map:**