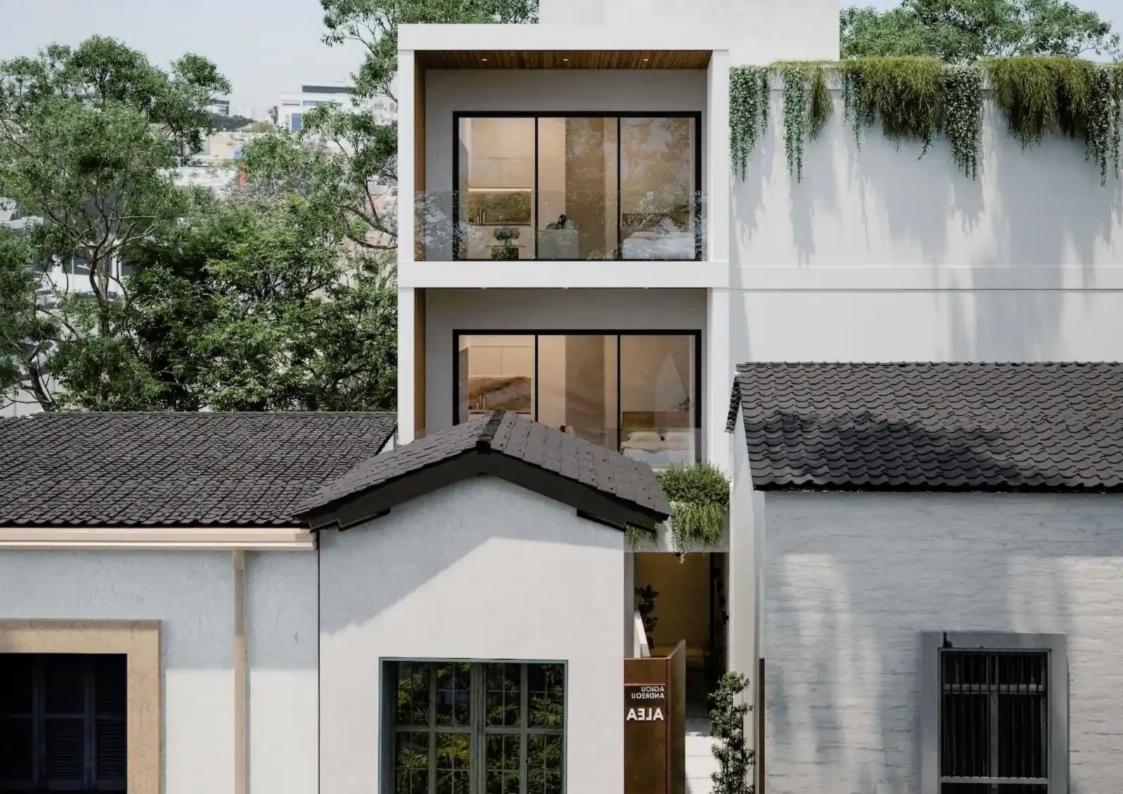

Density: 180 %

Available from: 2024-09-04

Offered at: 450,000

Type: Residential

Planning zone: PA6

Plot located in Limassol's popular Historical Center, just 200m from the sea, presenting a perfect opportunity for investment as a high yielding rental asset or as an opportunistic re-sale opportunity upon completion. The plot sits in very close proximity to Molos promenade (200m) and the Limassol Marina (2km), situated near all modern amenities with easy access to the main highway. (Off Plan) Entire Building comprised of 9-studio apartments with planning permit. NO VAT or TRANSFER FEES are applicable! "Plot is under an SPV" Details: Plot size 190m2 Buildable area 342m2 Building density 180% Location: Olympion Beach - 200m Molos Promenade - 200m Gladstonos Street - 300m Acce...