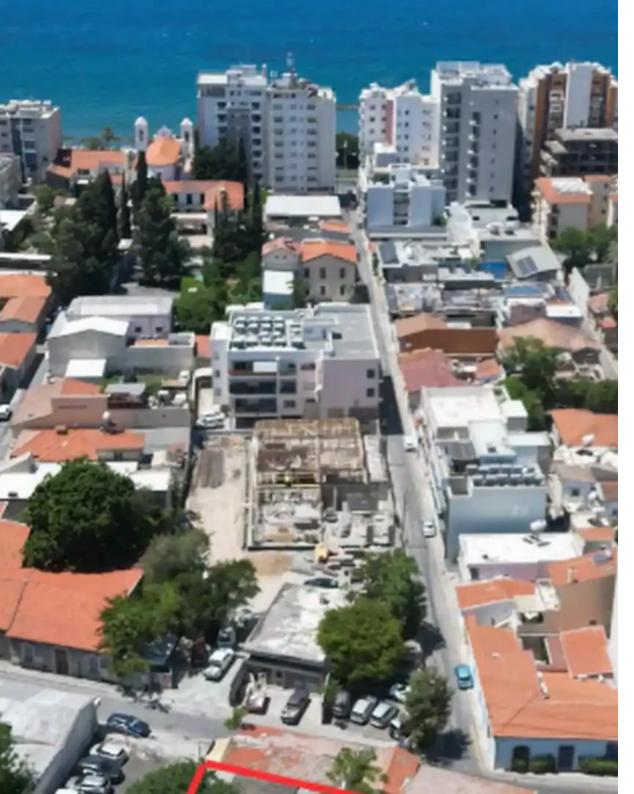

## Residential land 190 m<sup>2</sup> €450.000

Limassol, Gladstonos-St-Agia-Trias-3032, Cyprus

**Offered at:** € 450,000

**Estate ID:** 60235

**Ref:** ba5413010

Total plot's-land's area: 190 m²

Coverage: 70 %

Density: 180 %

Available from: 2024-09-04

Offered at: 450,000

Type: Residential

Planning zone: PA6

Plot located in Limassol's popular Historical Center, just 200m from the sea, presenting a perfect opportunity for investment as a high yielding rental asset or as an opportunistic re-sale opportunity upon completion. The plot sits in very close proximity to Molos promenade (200m) and the Limassol Marina (2km), situated near all modern amenities with easy access to the main highway. (Off Plan) Entire Building comprised of 9-studio apartments with planning permit. NO VAT or TRANSFER FEES are applicable! "Plot is under an SPV" Details: Plot size 190m2 Buildable area 342m2 Building density 180% Location: Olympion Beach - 200m Molos Promenade - 200m Gladstonos Street - 300m Acce...