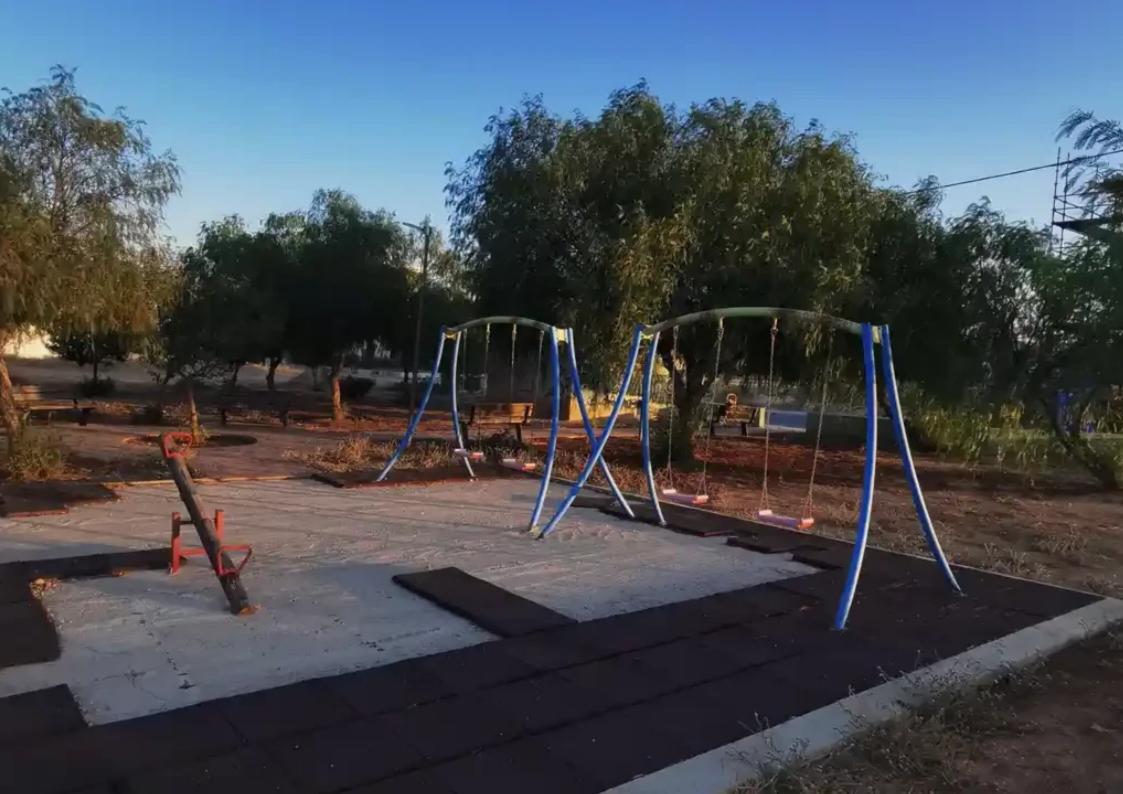

Coverage: 45 %

Density: 80 %

Available from: 2024-09-04

mage pot found or type unknown

Planning zone: Ka7

Residential Field: Presenting this spectacular residential field spanning 8362m² land area, located in Kato Polemidia, offering quick access to the highway with just a 10 minutes' drive to Limassol City Center, close to all necessary amenities, but also in a quiet suburban area. This is an excellent investment opportunity for the development of a residential complex of modern flats or houses which can be sold swiftly due to the project's prime location and the surrounding area. Note that the owner is on process of acquiring a planning permit for 9 residential plots. Estimated sizes of the plots: from 555m<sup>2</sup> to 664m<sup>2</sup>. The residential field is flat and falls into the residential z...