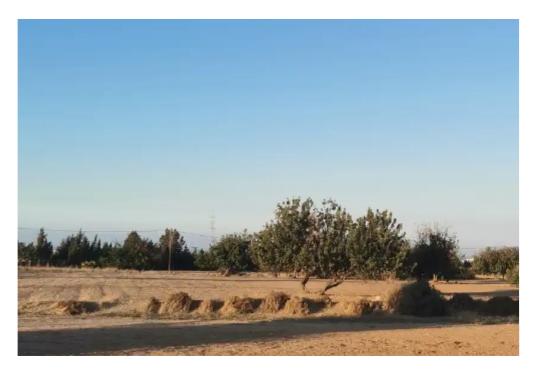

## Residential land 8362 m<sup>2</sup> €1.500.000

Limassol, Themistokleio-Sports-Center-Agios-Nikolaos-Kato-Polemidia-4170 , Cyprus

**Offered at:** €1,550,000

**Estate ID:** 60241

**Ref:** ba5415568

Total plot's-land's area: 8362 m<sup>2</sup>

Coverage: 45 %

Density: 80 %

Available from: 2024-09-04

mage pot found or type unknown

Planning zone: Ka7

Residential Field: Presenting this spectacular residential field spanning 8362m² land area, located in Kato Polemidia, offering quick access to the highway with just a 10 minutes' drive to Limassol City Center, close to all necessary amenities, but also in a quiet suburban area. This is an excellent investment opportunity for the development of a residential complex of modern flats or houses which can be sold swiftly due to the project's prime location and the surrounding area. Note that the owner is on process of acquiring a planning permit for 9 residential plots. Estimated sizes of the plots: from 555m<sup>2</sup> to 664m<sup>2</sup>. The residential field is flat and falls into the residential z...