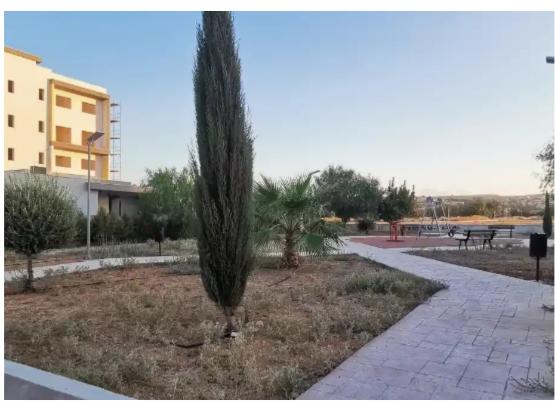

## Residential land 8362 m<sup>2</sup> €1.500.000

Limassol, Themistokleio-Sports-Center-Agios-Nikolaos-Kato-Polemidia-4170 , Cyprus

**Offered at:** €1,550,000

**Estate ID:** 60241

**Ref:** ba5415568

Total plot's-land's area: 8362 m<sup>2</sup>

Coverage: 45 %

Density: 80 %

Available from: 2024-09-04

mage pot found or type unknown

Planning zone: Ka7

Residential Field: Presenting this spectacular residential field spanning 8362m² land area, located in Kato Polemidia, offering quick access to the highway with just a 10 minutes' drive to Limassol City Center, close to all necessary amenities, but also in a quiet suburban area. This is an excellent investment opportunity for the development of a residential complex of modern flats or houses which can be sold swiftly due to the project's prime location and the surrounding area. Note that the owner is on process of acquiring a planning permit for 9 residential plots. Estimated sizes of the plots: from 555m<sup>2</sup> to 664m<sup>2</sup>. The residential field is flat and falls into the residential z...