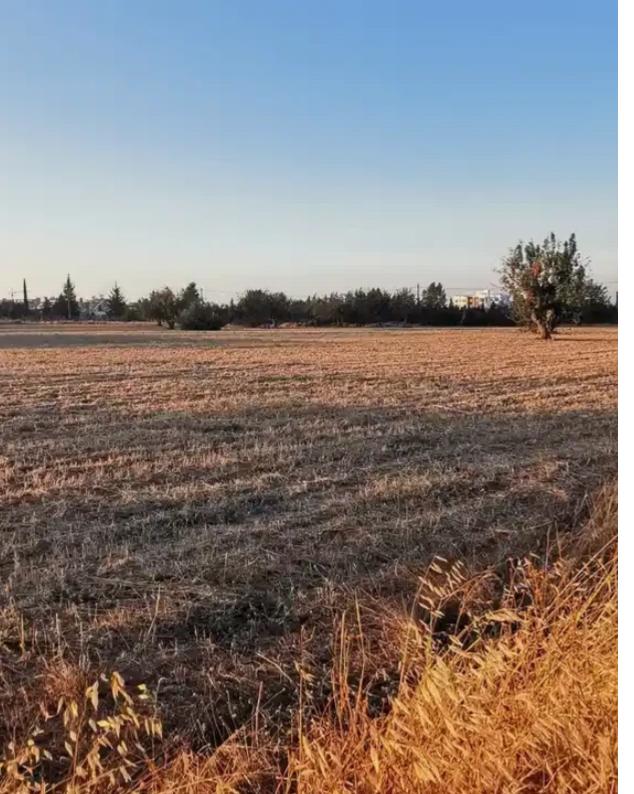

## Residential land 8362 m<sup>2</sup> €1.500.000

Limassol, Themistokleio-Sports-Center-Agios-Nikolaos-Kato-Polemidia-4170 , Cyprus

**Offered at:** €1,550,000

**Estate ID:** 60241

**Ref:** ba5415568

Total plot's-land's area: 8362 m<sup>2</sup>

Coverage: 45 %

Density: 80 %

Available from: 2024-09-04

mage pot found or type unknown

Planning zone: Ka7

Residential Field: Presenting this spectacular residential field spanning 8362m² land area, located in Kato Polemidia, offering quick access to the highway with just a 10 minutes' drive to Limassol City Center, close to all necessary amenities, but also in a quiet suburban area. This is an excellent investment opportunity for the development of a residential complex of modern flats or houses which can be sold swiftly due to the project's prime location and the surrounding area. Note that the owner is on process of acquiring a planning permit for 9 residential plots. Estimated sizes of the plots: from 555m<sup>2</sup> to 664m<sup>2</sup>. The residential field is flat and falls into the residential z...