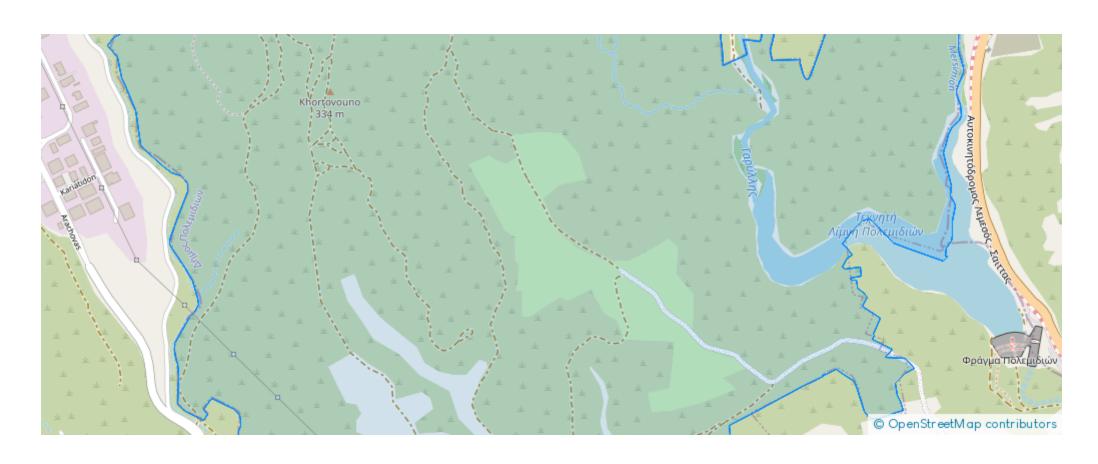

9-04







mage pot found or type unknown

Planning zone: Ka7

Residential Field: Presenting this spectacular residential field spanning 8362m² land area, located in Kato Polemidia, offering quick access to the highway with just a 10 minutes' drive to Limassol City Center, close to all necessary amenities, but also in a quiet suburban area. This is an excellent investment opportunity for the development of a residential complex of modern flats or houses which can be sold swiftly due to the project's prime location and the surrounding area. Note that the owner is on process of acquiring a planning permit for 9 residential plots. Estimated sizes of the plots: from 555m<sup>2</sup> to 664m<sup>2</sup>. The residential field is flat and falls into the residential z...

## **Estate on map:**