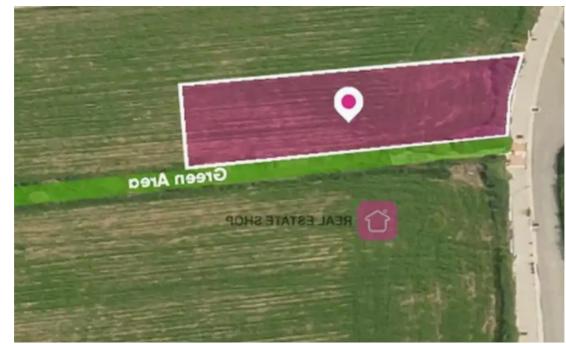

## Residential land 573 m<sup>2</sup> €79.000

Nicosia, Dali-2540, Cyprus

**Offered at:** €79,000

**Estate ID:** 60246

**Ref:** ba5414411

Total plot's-land's area: **573 m**<sup>2</sup>

Coverage: 35 %

Available from: 2024-09-04

Offered at: **79,000** 

Type: **Residentia** 

Residential plot near Panagia Evangelistria Church in the Dali Municipality. area 573 sq.m. is available for sale. Adjacent to green space of regular shape and flat surface with access via a registered road with a total road frontage of approximately 18m. The property falls into Zone Ka8, with a building factor of 60%, coverage of 35%, and permission for 2 floors (8.3m) of construction....

## **Estate on map:**