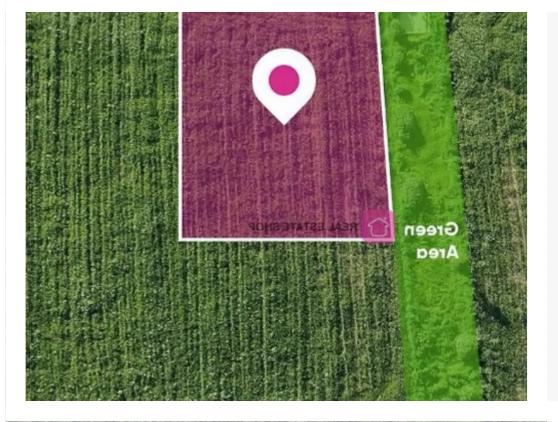

## Residential land 573 m<sup>2</sup> €79.000

Nicosia, Dali-2540, Cyprus

**Offered at:** €79,000

**Estate ID:** 60246

**Ref:** ba5414411

Total plot's-land's area: **573 m**<sup>2</sup>

Coverage: 35 %

Available from: 2024-09-04

Offered at: **79,000** 

Type: **Residentia** 

Residential plot near Panagia Evangelistria Church in the Dali Municipality. area 573 sq.m. is available for sale. Adjacent to green space of regular shape and flat surface with access via a registered road with a total road frontage of approximately 18m. The property falls into Zone Ka8, with a building factor of 60%, coverage of 35%, and permission for 2 floors (8.3m) of construction....

## **Estate on map:**