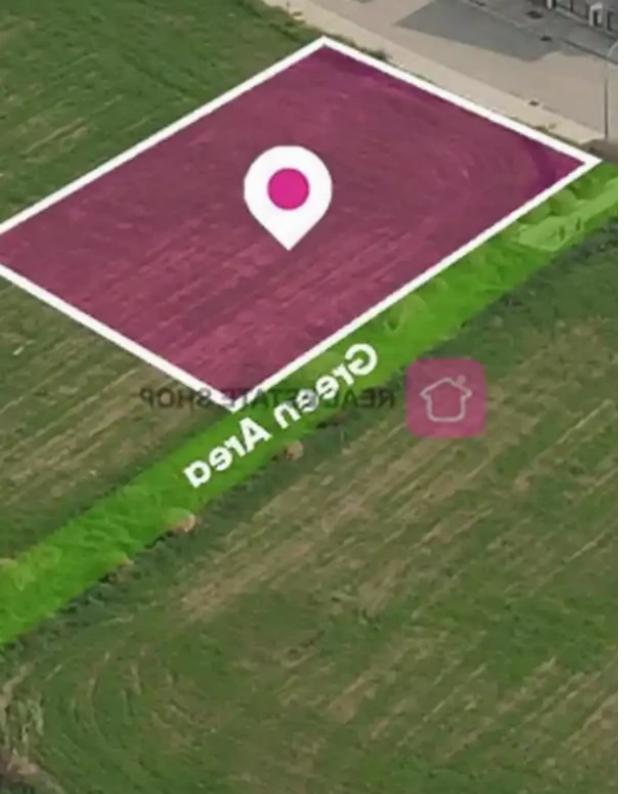

## Residential land 573 m<sup>2</sup> €79.000

Nicosia, Dali-2540, Cyprus

**Offered at:** €79,000

**Estate ID:** 60246

**Ref:** ba5414411

Total plot's-land's area: **573 m**<sup>2</sup>

Coverage: 35 %

Available from: 2024-09-04

Offered at: **79,000** 

Type: **Residentia** 

Residential plot near Panagia Evangelistria Church in the Dali Municipality. area 573 sq.m. is available for sale. Adjacent to green space of regular shape and flat surface with access via a registered road with a total road frontage of approximately 18m. The property falls into Zone Ka8, with a building factor of 60%, coverage of 35%, and permission for 2 floors (8.3m) of construction....

## **Estate on map:**