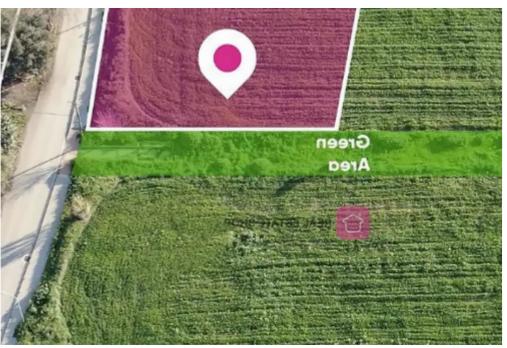

Offered at: **79,000** 

Гуре: **Residentia** 

Residential plot near Panagia Evangelistria Church in the Dali Municipality. area 571 sq.m. is available for sale. Adjacent to green space of regular shape and flat surface with access via a registered road with a total road frontage of approximately 18m. The property falls into Zone Ka8, with a building factor of 60%, coverage of 35%, and permission for 2 floors (8.3m) of construction....

## **Estate on map:**