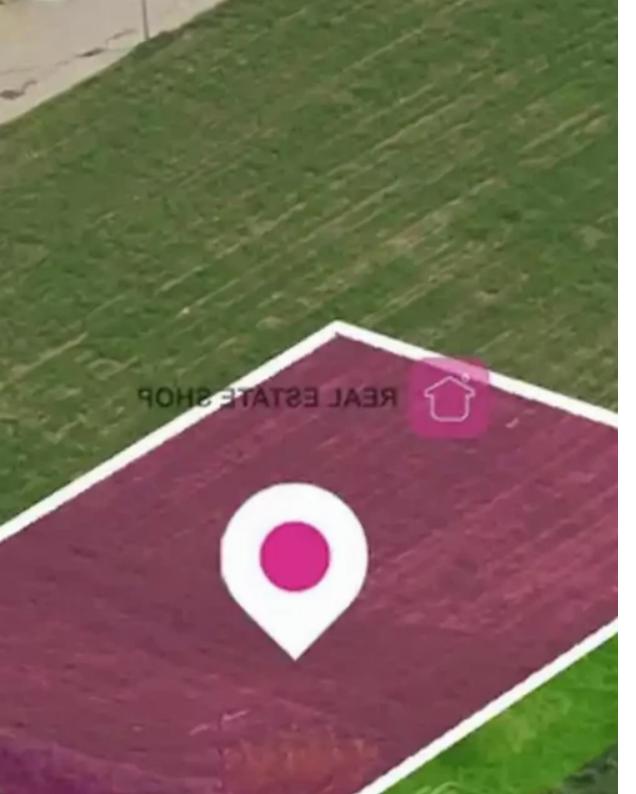

## Residential land 571 m<sup>2</sup> €79.000

Nicosia, Dali-2540, Cyprus

**Offered at:** €79,000

**Estate ID:** 60247

**Ref:** ba5414413

Total plot's-land's area: **571 m**<sup>2</sup>

Coverage: 35 %

Available from: 2024-09-04

Offered at: **79,000** 

Гуре: **Residentia** 

Residential plot near Panagia Evangelistria Church in the Dali Municipality. area 571 sq.m. is available for sale. Adjacent to green space of regular shape and flat surface with access via a registered road with a total road frontage of approximately 18m. The property falls into Zone Ka8, with a building factor of 60%, coverage of 35%, and permission for 2 floors (8.3m) of construction....

## **Estate on map:**