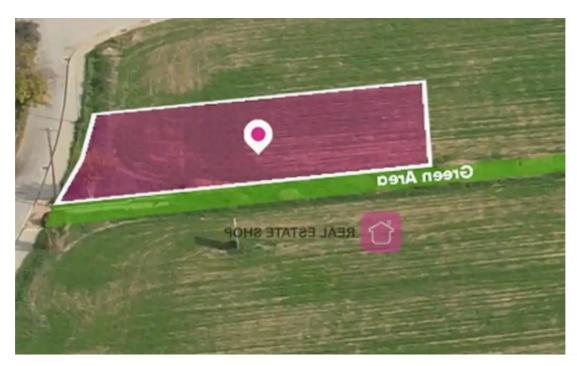

Offered at: **79,000** 

Гуре: **Residentia** 

Residential plot near Panagia Evangelistria Church in the Dali Municipality. area 571 sq.m. is available for sale. Adjacent to green space of regular shape and flat surface with access via a registered road with a total road frontage of approximately 18m. The property falls into Zone Ka8, with a building factor of 60%, coverage of 35%, and permission for 2 floors (8.3m) of construction....

## **Estate on map:**