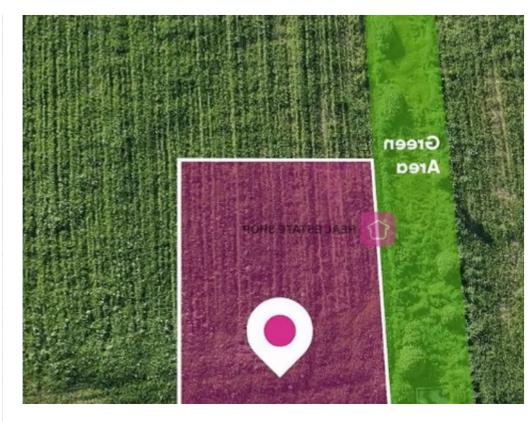

Offered at: **79,000** 

Гуре: **Residentia** 

Residential plot near Panagia Evangelistria Church in the Dali Municipality. area 571 sq.m. is available for sale. Adjacent to green space of regular shape and flat surface with access via a registered road with a total road frontage of approximately 18m. The property falls into Zone Ka8, with a building factor of 60%, coverage of 35%, and permission for 2 floors (8.3m) of construction....

## **Estate on map:**