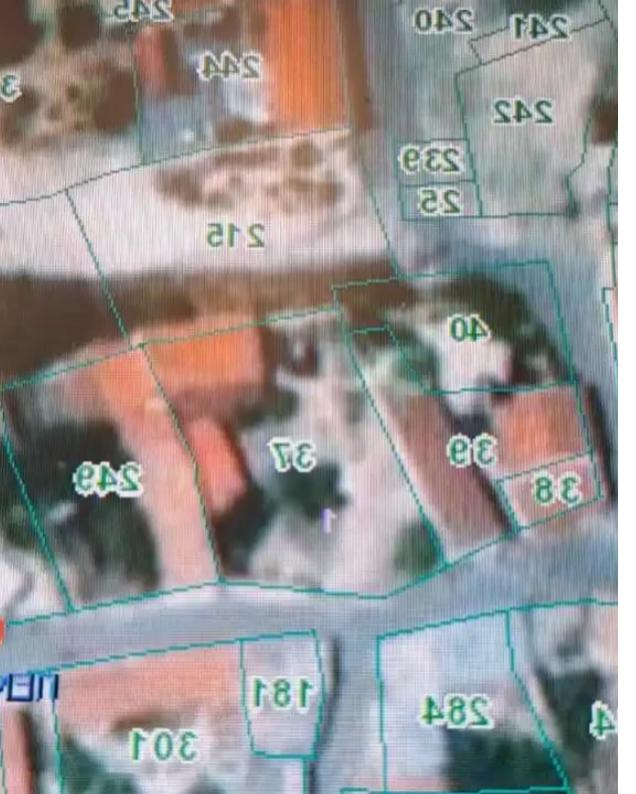

## Residential land 140 m<sup>2</sup> €60.000

Limassol, Pentakomo-4528, Cyprus

**Offered at:** € 60,000

**Estate ID:** 60249

**Ref:** ba5414001

EMEROK
ENTAKOMO
O XOPIO
: — TEIP. MÉIPO: 140

are eniance Krountike averice

Residential Plot in Pentakomo Village. You can build 3 level building (Ht 11.40m) 100sqm each level. 15 m drive from Limassol and 5 min from Governor's beach....