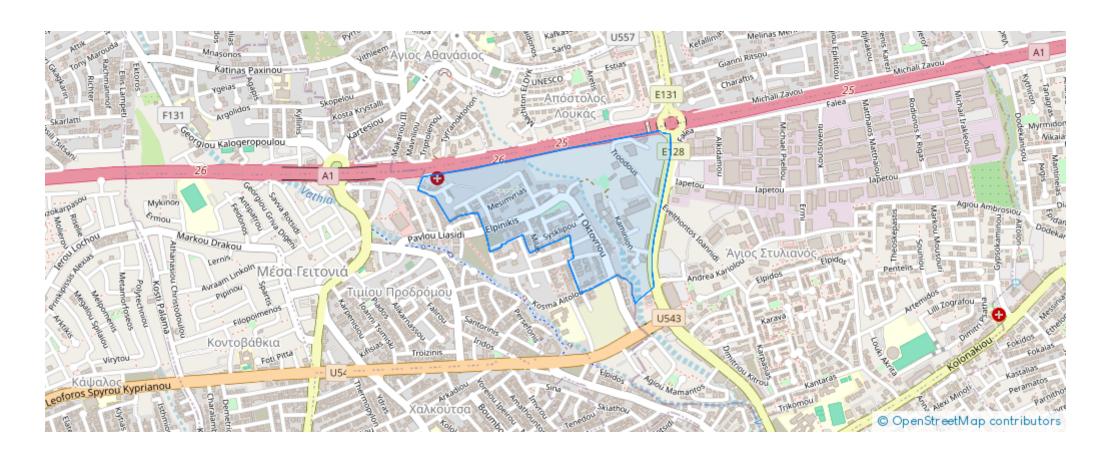

## 2-bedroom penthouse f?r s?le €340.000

Limassol, Linopetra-Agios-Stylianos-Agios-Athanasios-4100, Cyprus

**Offered at:** € 360,000

**Estate ID:** 60271

**Ref:** ba5412785











NET internal area: 160



Bathrooms: 2



Bedrooms: 2



Parking spaces: Covered cars



Available from: 2024-09-04



Offered at: 360,000



Type: Penthouse

""""Each and every detail is vital, and this is why, in Emeralda Two, the idea was to craft an outstanding design that combines the best of both worlds, the world of comfort and the world of elegance with a discrete touch of minimalism that breeds one of the best designed projects in the area of Mesa Getonia in Limassol. The project features TWO & DNE bedroom apartments."""""...

## **Estate on map:**