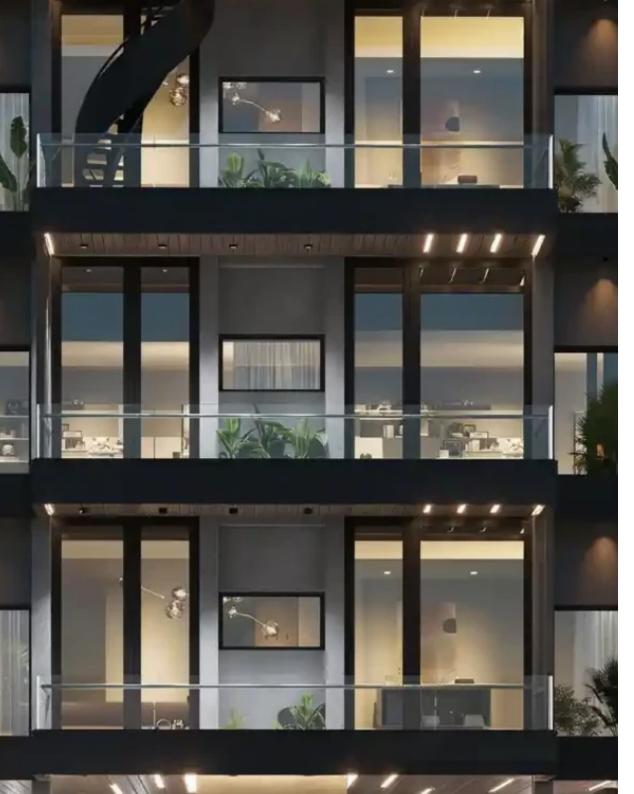

Bedrooms: 2

Parking spaces: Covered cars

Available from: 2024-09-04

Offered at: 360,000

Type: Penthouse

""""Each and every detail is vital, and this is why, in Emeralda Two, the idea was to craft an outstanding design that combines the best of both worlds, the world of comfort and the world of elegance with a discrete touch of minimalism that breeds one of the best designed projects in the area of Mesa Getonia in Limassol. The project features TWO & DNE bedroom apartments."""""...