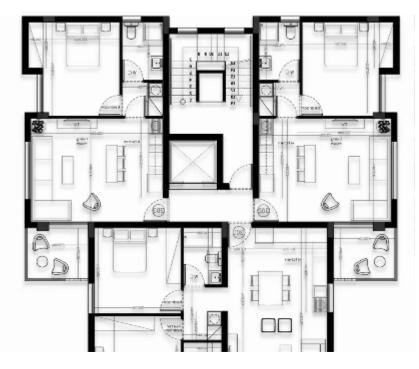

## 2-bedroom penthouse f?r s?le €340.000

Limassol, Linopetra-Agios-Stylianos-Agios-Athanasios-4100, Cyprus

**Offered at:** € 360,000

**Estate ID:** 60271

**Ref:** ba5412785

NET internal area: 160

Bathrooms: 2

Bedrooms: 2

Parking spaces: Covered cars

Available from: 2024-09-04

Offered at: 360,000

Type: Penthouse

""""Each and every detail is vital, and this is why, in Emeralda Two, the idea was to craft an outstanding design that combines the best of both worlds, the world of comfort and the world of elegance with a discrete touch of minimalism that breeds one of the best designed projects in the area of Mesa Getonia in Limassol. The project features TWO & DNE bedroom apartments."""""...