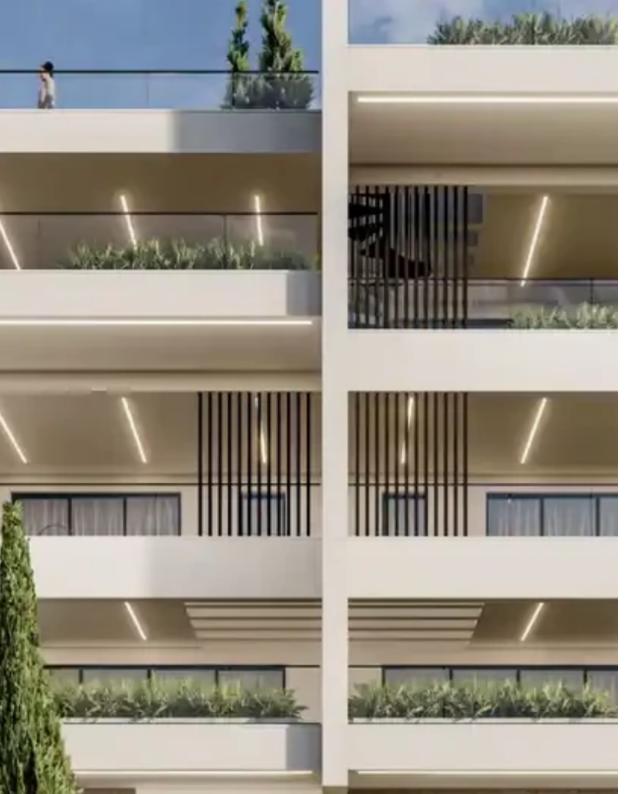

Parking spaces: Covered cars

Available from: 2024-09-04

Offered at: 460,000

Type: Penthouse

"""Jupiter Residence is located in Ypsonas, in an area with amazing city and sea views. The project consists of 11 comfortable apartments. All the apartments have their own Photovoltaic system. Apartments Characteristics: Interior Area: 126sqm Covered Veranda: 29sqm Uncovered Veranda: 50sqm Roof Garden: 27sqm Parking: 1 Covered, 1 Uncovered"""...