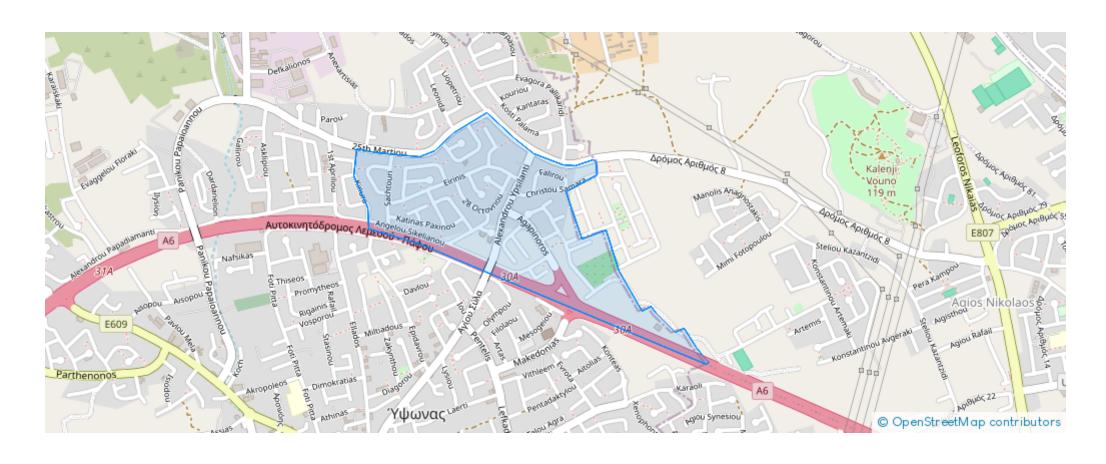

## 3-bedroom penthouse f?r s?le €460.000

Limassol, Alexandrou-Ypsilanti-St-Ypsonas-4191, Cyprus

**Offered at:** € 460,000

**Estate ID:** 60282

**Ref:** ba5413449











NET internal area: 232



Bathrooms: 2



Bedrooms: 3



Parking spaces: Covered cars



Available from: 2024-09-04



Offered at: 460,000



Type: Penthouse

"""Jupiter Residence is located in Ypsonas, in an area with amazing city and sea views. The project consists of 11 comfortable apartments. All the apartments have their own Photovoltaic system. Apartments Characteristics: Interior Area: 126sqm Covered Veranda: 29sqm Uncovered Veranda: 50sqm Roof Garden: 27sqm Parking: 1 Covered, 1 Uncovered"""...

## **Estate on map:**