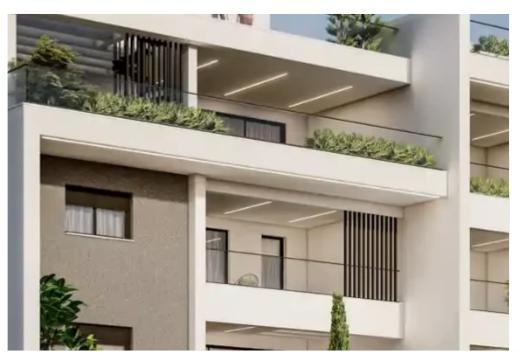

Parking spaces: Covered cars

Available from: 2024-09-04

Offered at: 460,000

Type: Penthouse

"""Jupiter Residence is located in Ypsonas, in an area with amazing city and sea views. The project consists of 11 comfortable apartments. All the apartments have their own Photovoltaic system. Apartments Characteristics: Interior Area: 126sqm Covered Veranda: 29sqm Uncovered Veranda: 50sqm Roof Garden: 27sqm Parking: 1 Covered, 1 Uncovered"""...