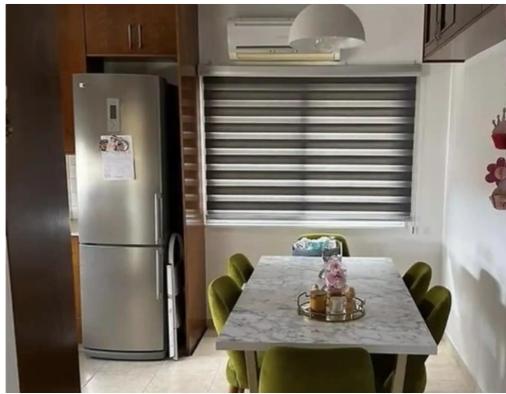

Parking spaces: Covered cars

Available from: 2024-09-04

Offered at: 280,000

Type: Apartment

The apartment is on the second floor and it consists of an open-plan area for the living/dining room and kitchen, guest w.c., 2 bedrooms and family bathroom. It also has a covered veranda 20 m2, covered parking, and a storage room on the ground floor. It comes with all furniture and electrical appliances. The apartment was built in 2011 and fully renovated in 2021. Covered area: 88 m2. Covered veranda: 20 m2. Price: 280.000 euro""""""""...