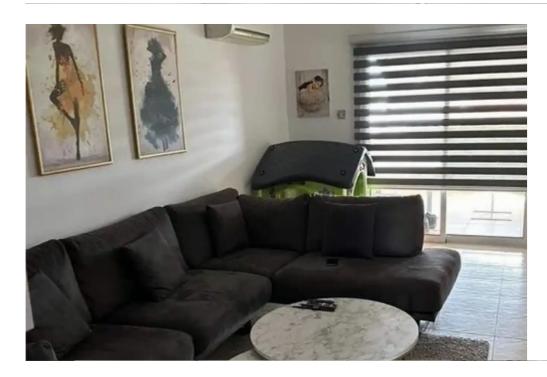

Parking spaces: Covered cars

Available from: 2024-09-04

Offered at: 280,000

Type: Apartment

The apartment is on the second floor and it consists of an open-plan area for the living/dining room and kitchen, guest w.c., 2 bedrooms and family bathroom. It also has a covered veranda 20 m2, covered parking, and a storage room on the ground floor. It comes with all furniture and electrical appliances. The apartment was built in 2011 and fully renovated in 2021. Covered area: 88 m2. Covered veranda: 20 m2. Price: 280.000 euro""""""""...