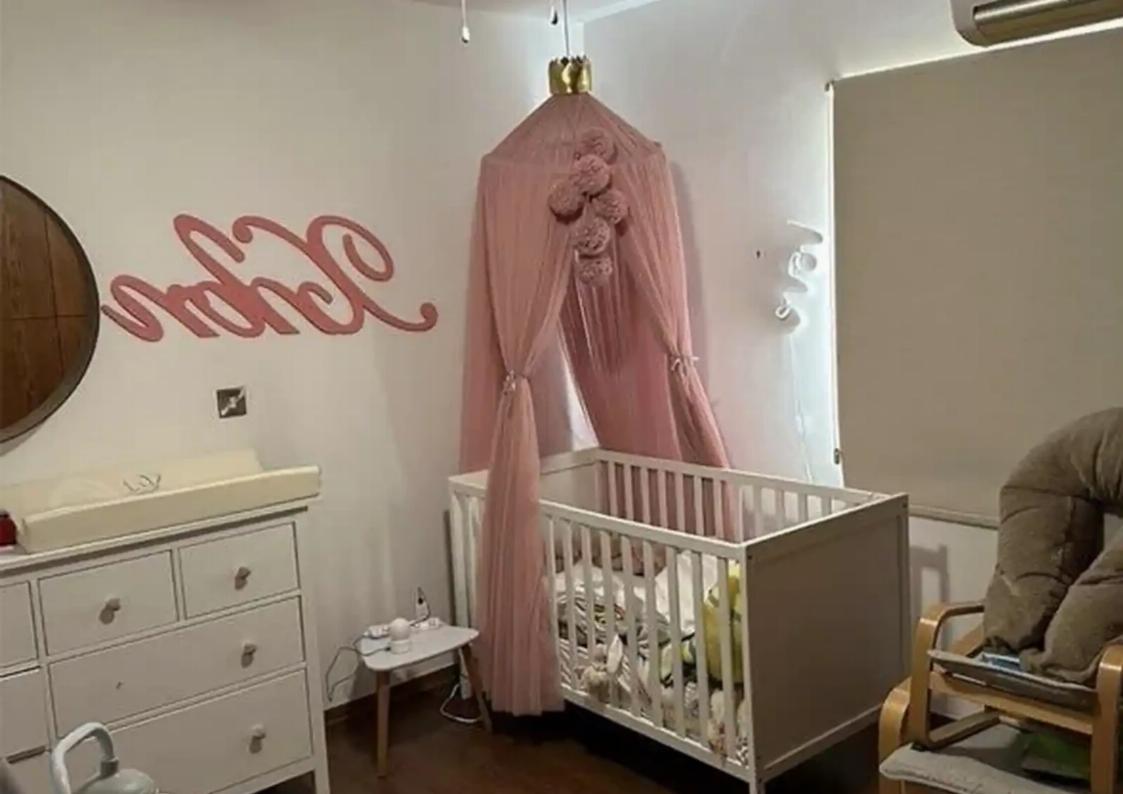

Parking spaces: Covered cars

Available from: 2024-09-04

Offered at: 280,000

Type: Apartment

The apartment is on the second floor and it consists of an open-plan area for the living/dining room and kitchen, guest w.c., 2 bedrooms and family bathroom. It also has a covered veranda 20 m2, covered parking, and a storage room on the ground floor. It comes with all furniture and electrical appliances. The apartment was built in 2011 and fully renovated in 2021. Covered area: 88 m2. Covered veranda: 20 m2. Price: 280.000 euro""""""""...