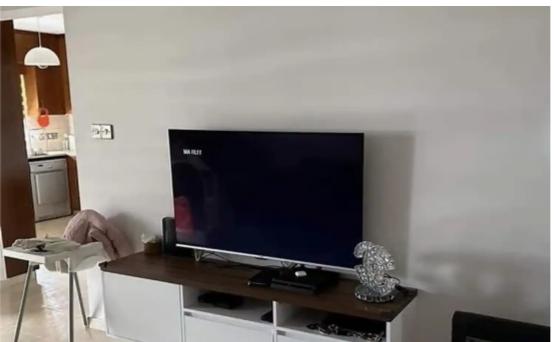

Parking spaces: Covered cars

Available from: 2024-09-04

Offered at: 280,000

Type: Apartment

The apartment is on the second floor and it consists of an open-plan area for the living/dining room and kitchen, guest w.c., 2 bedrooms and family bathroom. It also has a covered veranda 20 m2, covered parking, and a storage room on the ground floor. It comes with all furniture and electrical appliances. The apartment was built in 2011 and fully renovated in 2021. Covered area: 88 m2. Covered veranda: 20 m2. Price: 280.000 euro""""""""...