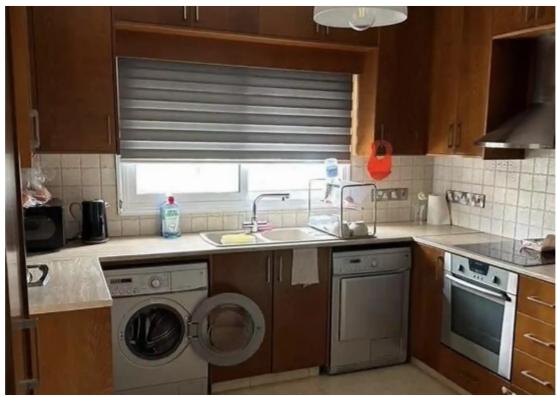

Parking spaces: Covered cars

Available from: 2024-09-04

Offered at: 280,000

Type: Apartment

The apartment is on the second floor and it consists of an open-plan area for the living/dining room and kitchen, guest w.c., 2 bedrooms and family bathroom. It also has a covered veranda 20 m2, covered parking, and a storage room on the ground floor. It comes with all furniture and electrical appliances. The apartment was built in 2011 and fully renovated in 2021. Covered area: 88 m2. Covered veranda: 20 m2. Price: 280.000 euro""""""""...