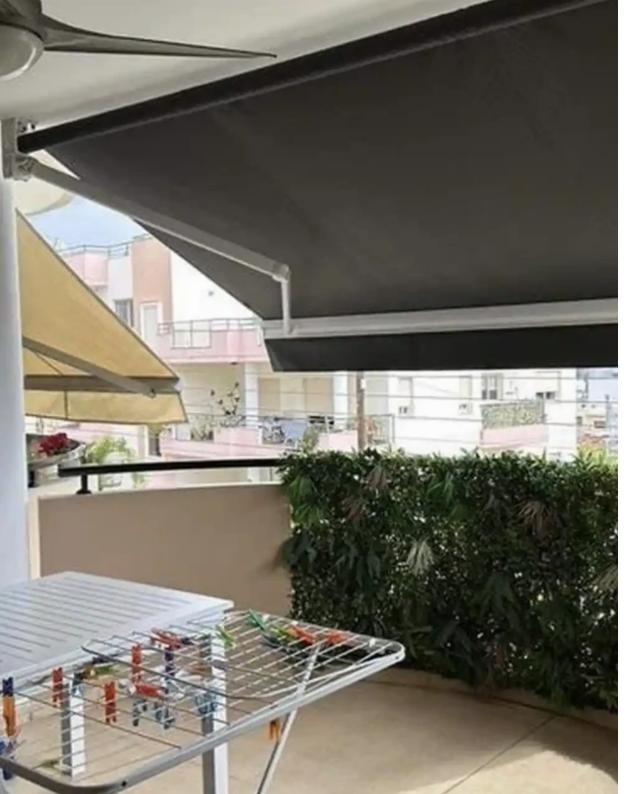

Parking spaces: Covered cars

Available from: 2024-09-04

Offered at: 280,000

Type: Apartment

The apartment is on the second floor and it consists of an open-plan area for the living/dining room and kitchen, guest w.c., 2 bedrooms and family bathroom. It also has a covered veranda 20 m2, covered parking, and a storage room on the ground floor. It comes with all furniture and electrical appliances. The apartment was built in 2011 and fully renovated in 2021. Covered area: 88 m2. Covered veranda: 20 m2. Price: 280.000 euro""""""""...