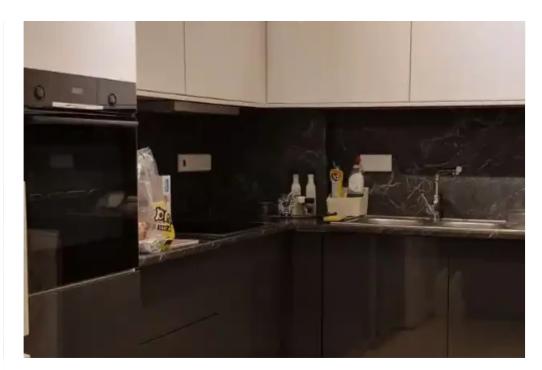

Parking spaces: Covered cars

Available from: 2024-09-04

Offered at: 1,200

Type: **Apartmen**t

A recently renovated flat is available for rent in the Episkopi area (near Episkopiana Hotel). The property features an internal area of 82 sqm, a 14 sqm covered veranda, and a 10 sqm storage unit. It is fully furnished and includes a living room, a kitchen with all essential appliances, 2 spacious and bright bedrooms, and 2 bathrooms. The flat is located on the second floor of a 2-story building with a total of 6 apartments....