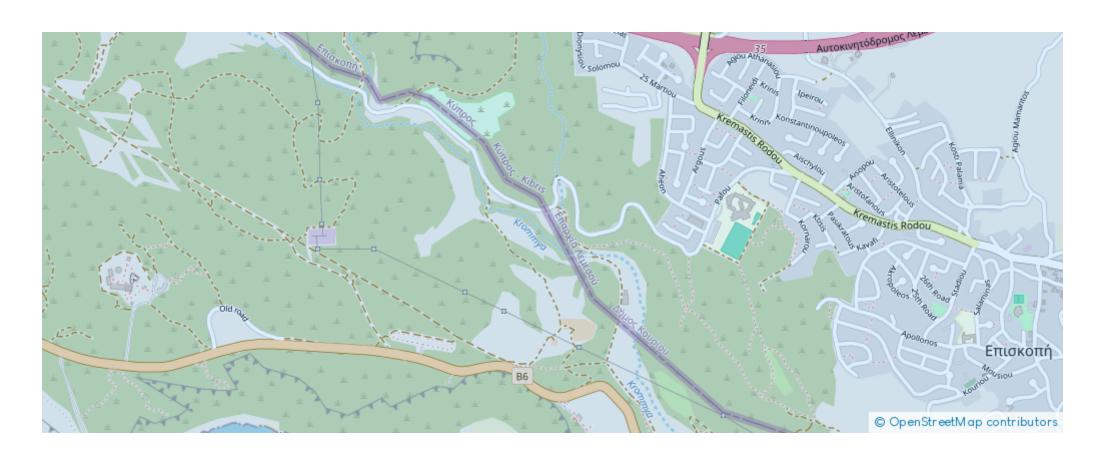

## 2-bedroom apartment to rent €1.200

Limassol, Episkopi-4620, Cyprus

Offered at: €1,200

**Estate ID:** 60295

**Ref:** ba5413795

NET internal area: 82

Bathrooms: 2

Bedrooms: 2

## **Estate on map:**