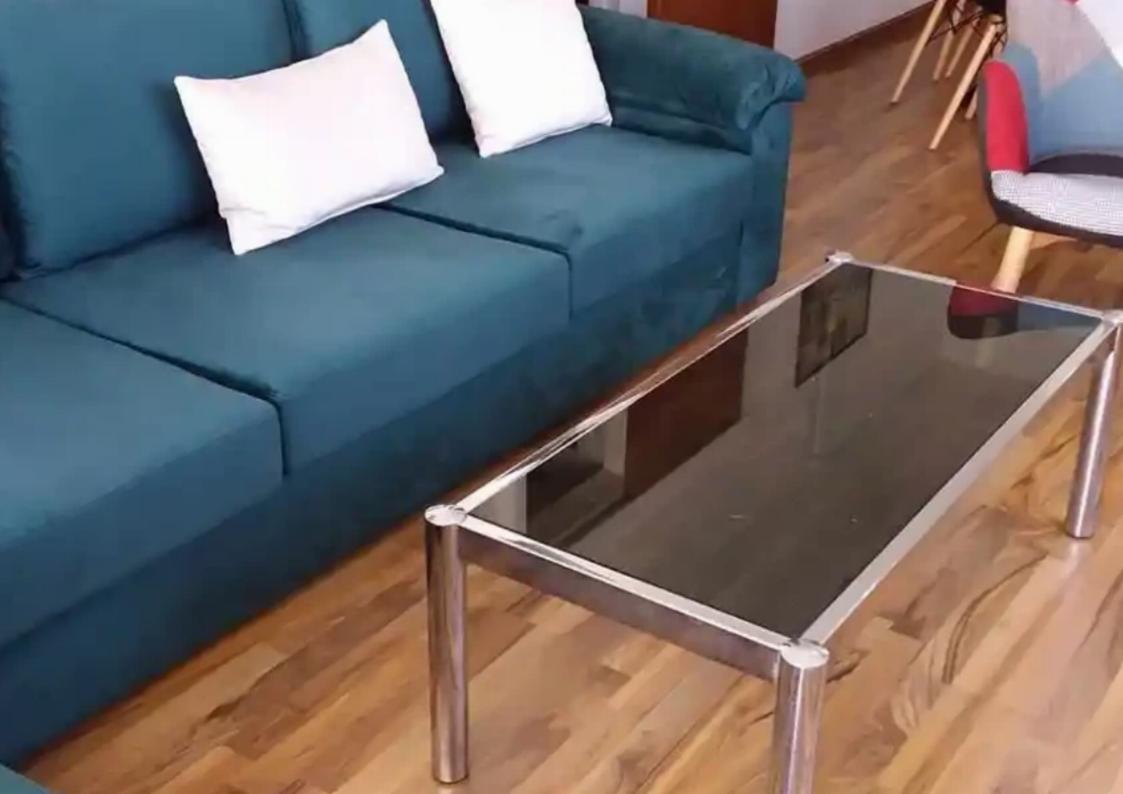

## 2-bedroom apartment to rent €1.200

Limassol, Agios-Tychon-4521, Cyprus

Offered at: €1,200

**Estate ID:** 60300

**Ref:** ba5413243

NET internal area: 92

Bathrooms: 1

Bedrooms: 2

Parking spaces: Covered cars

Available from: 2024-09-04

Offered at: 1,200

Type: **Apartment** 

A cosy yet spacious 2 bedroom (4th floor/last floor) fully furnished apartment, including household appliances in a very good condition with sea view in a small well-maintained building available only for long term rent from 1st October. The property is located opposite Four Seasons and Mediterranean hotels in walking distance to the beach and close to all amenities with easy access to the highway. Other features include: \*covered parking \*parquet laminate flooring in bedrooms and livingroom \*TV \*Airconditions in all rooms \*2 balconies \*double glazed windows \*New furniture in livingroom \*water pressure system & the property is located opposite Four Seasons and Mediterranean hotels in walking distance to the beach and close to all amenities with easy access to the highway. Other features include: \*covered parking \*parquet laminate flooring in bedrooms and livingroom \*TV \*Airconditions in all rooms \*2 balconies \*double glazed windows \*New furniture in livingroom \*water pressure system & the property is located opposite Four Seasons and Mediterranean hotels in walking distance to the beach and close to all amenities with easy access to the highway. Other features include: \*covered parking \*parquet laminate flooring in bedrooms and livingroom \*TV \*Airconditions in all rooms \*2 balconies \*double glazed windows \*New furniture in livingroom \*water pressure system & the property is located opposite Four Seasons and Mediterranean hotels in walking distance to the beach and close to all amenities with easy access to the highway.