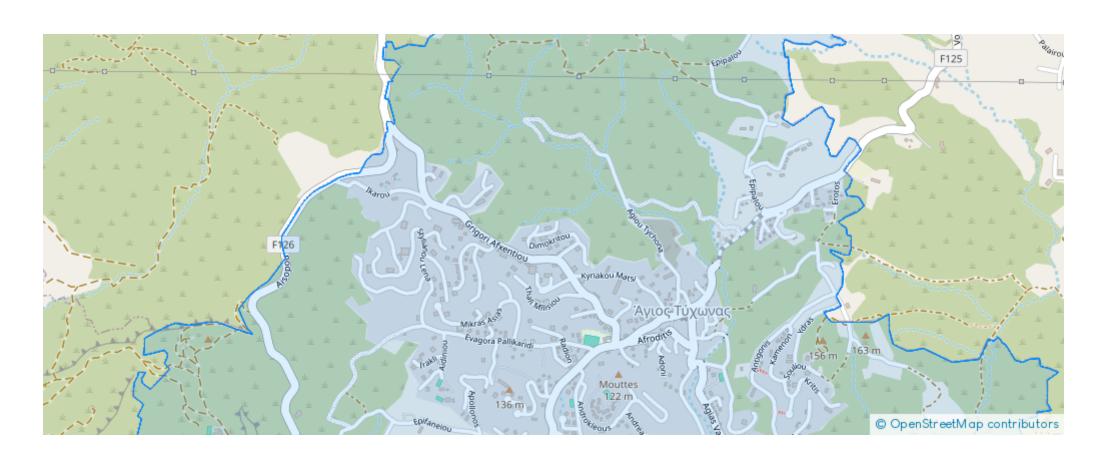

## 2-bedroom apartment to rent €1.200

Limassol, Agios-Tychon-4521, Cyprus

Offered at: €1,200

**Estate ID:** 60300

**Ref:** ba5413243

NET internal area: 92

Bathrooms: 1

Bedrooms: 2

## **Estate on map:**