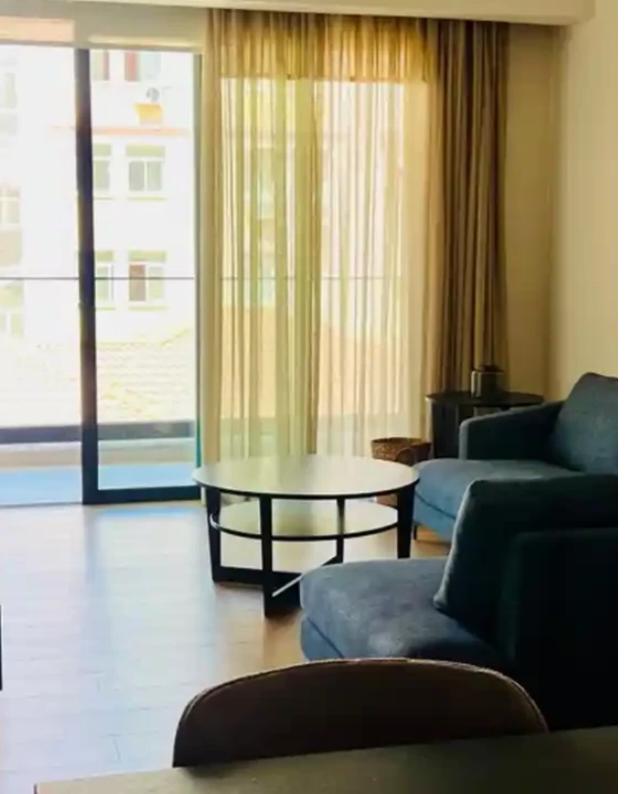

## €2.300

Limassol, Primary-School-St-Mary-School-Agia-Zoni-3031, Cyprus

Offered at: €2,200 Estate ID: 60306 Ref: ba5414069

vpe: Apartment

This modern apartment available for rent offers a comfortable and stylish living experience, characterized by its contemporary design and high quality finishes. The sleek kitchen island with a quartz countertop serves as both a workspace and a casual dining area. It is paired with a black marble table providing ample space with modern, cushioned chairs, perfect for enjoying meals or socializing with guests. The large doors provide ample natural light, enhancing the bright and airy feel of the space. Both the living room and the bedroom open up to a balcony through sliding glass doors, providing an outdoor extension of the living space. The kitchen is fully equipped with all the essentia...