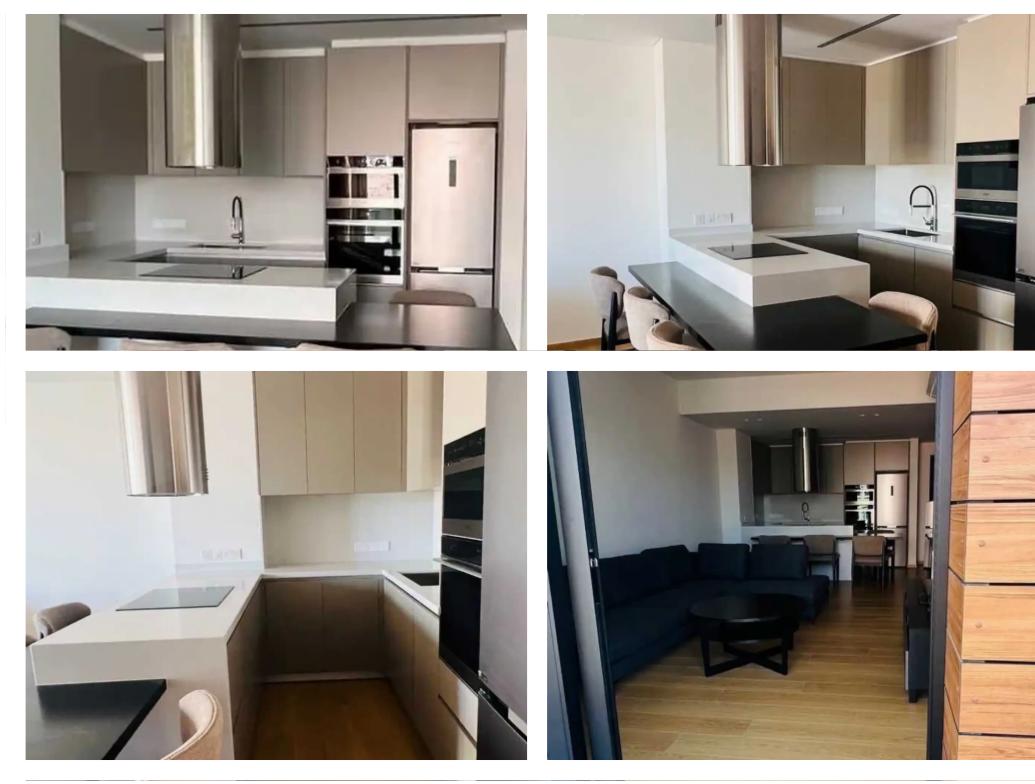

## €2.300

Limassol, Primary-School-St-Mary-School-Agia-Zoni-3031, Cyprus

Offered at: €2,200 Estate ID: 60306 Ref: ba5414069

vpe: Apartment

This modern apartment available for rent offers a comfortable and stylish living experience, characterized by its contemporary design and high quality finishes. The sleek kitchen island with a quartz countertop serves as both a workspace and a casual dining area. It is paired with a black marble table providing ample space with modern, cushioned chairs, perfect for enjoying meals or socializing with guests. The large doors provide ample natural light, enhancing the bright and airy feel of the space. Both the living room and the bedroom open up to a balcony through sliding glass doors, providing an outdoor extension of the living space. The kitchen is fully equipped with all the essentia...