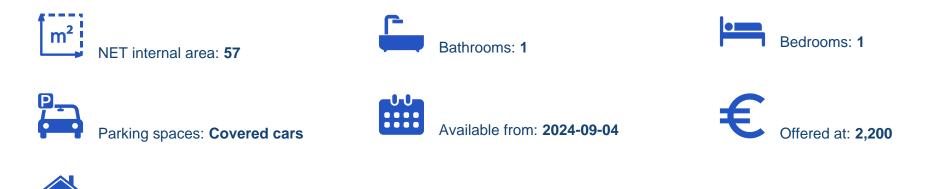

## €2.300

Limassol, Primary-School-St-Mary-School-Agia-Zoni-3031, Cyprus

Offered at: €2,200 Estate ID: 60306 Ref: ba5414069

vpe: Apartment

This modern apartment available for rent offers a comfortable and stylish living experience, characterized by its contemporary design and high quality finishes. The sleek kitchen island with a quartz countertop serves as both a workspace and a casual dining area. It is paired with a black marble table providing ample space with modern, cushioned chairs, perfect for enjoying meals or socializing with guests. The large doors provide ample natural light, enhancing the bright and airy feel of the space. Both the living room and the bedroom open up to a balcony through sliding glass doors, providing an outdoor extension of the living space. The kitchen is fully equipped with all the essentia...