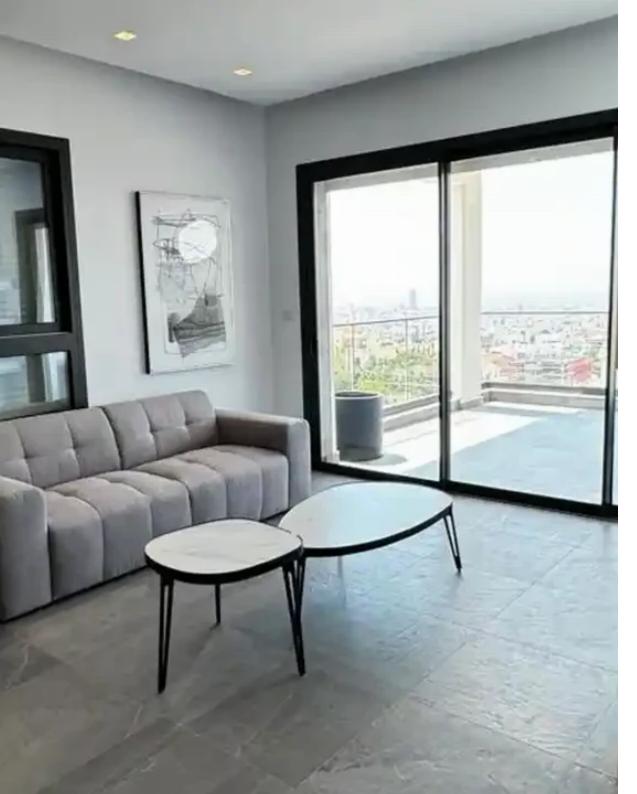

## €2.800

Limassol, Panthea-Mesa-Geitonia-4007, Cyprus

Offered at: €2,600 Estate ID: 60314 Ref: ba5412932

Type: Penthouse

Stunning Penthouse for Rent in Prime Location Experience luxury living in this exquisite penthouse. Perfectly situated in a sought-after area with breathtaking views. Spanning a generous 110 square meters ,this beautifully designed space offers: -Spacious living : The open concept layout seamlessly blends the living ,dining , and kitchen areas, making it perfect for entertaining or relaxing . The centrepiece of the living area is a cosy fireplace , creating an inviting ambiance for those chilly evenings. -Elegant Furnishings -Two Luxurious Bedrooms -Two Stylish Bathrooms -Unparalleled View's Don't miss your chance to live in this exceptional property ! Contact us today to...