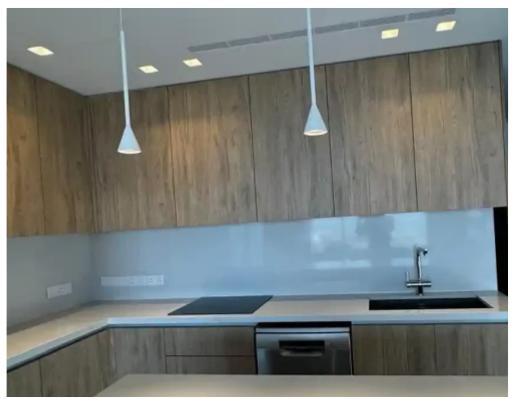

## €2.800

Limassol, Panthea-Mesa-Geitonia-4007, Cyprus

Offered at: €2,600 Estate ID: 60314 Ref: ba5412932

Type: Penthouse

Stunning Penthouse for Rent in Prime Location Experience luxury living in this exquisite penthouse. Perfectly situated in a sought-after area with breathtaking views. Spanning a generous 110 square meters ,this beautifully designed space offers: -Spacious living : The open concept layout seamlessly blends the living ,dining , and kitchen areas, making it perfect for entertaining or relaxing . The centrepiece of the living area is a cosy fireplace , creating an inviting ambiance for those chilly evenings. -Elegant Furnishings -Two Luxurious Bedrooms -Two Stylish Bathrooms -Unparalleled View's Don't miss your chance to live in this exceptional property ! Contact us today to...