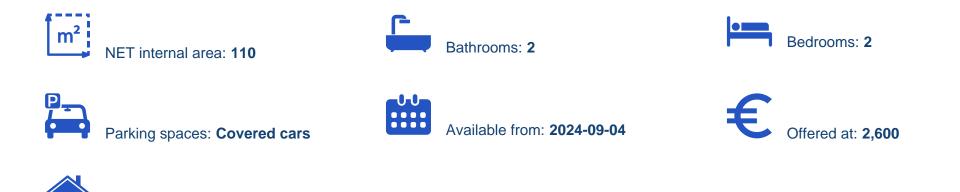

## €2.800

Limassol, Panthea-Mesa-Geitonia-4007, Cyprus

Offered at: €2,600 Estate ID: 60314 Ref: ba5412932

Type: Penthouse

Stunning Penthouse for Rent in Prime Location Experience luxury living in this exquisite penthouse. Perfectly situated in a sought-after area with breathtaking views. Spanning a generous 110 square meters ,this beautifully designed space offers: -Spacious living : The open concept layout seamlessly blends the living ,dining , and kitchen areas, making it perfect for entertaining or relaxing . The centrepiece of the living area is a cosy fireplace , creating an inviting ambiance for those chilly evenings. -Elegant Furnishings -Two Luxurious Bedrooms -Two Stylish Bathrooms -Unparalleled View's Don't miss your chance to live in this exceptional property ! Contact us today to...