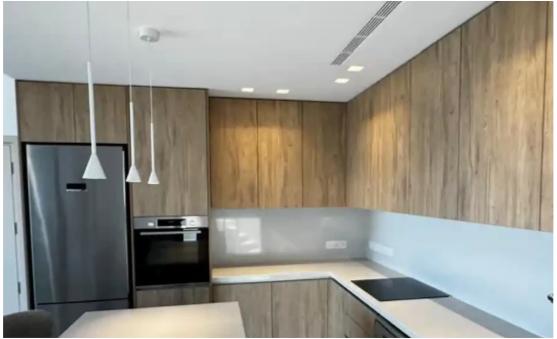

## €2.800

Limassol, Panthea-Mesa-Geitonia-4007, Cyprus

Offered at: €2,600 Estate ID: 60314 Ref: ba5412932

Type: Penthouse

Stunning Penthouse for Rent in Prime Location Experience luxury living in this exquisite penthouse. Perfectly situated in a sought-after area with breathtaking views. Spanning a generous 110 square meters ,this beautifully designed space offers: -Spacious living : The open concept layout seamlessly blends the living ,dining , and kitchen areas, making it perfect for entertaining or relaxing . The centrepiece of the living area is a cosy fireplace , creating an inviting ambiance for those chilly evenings. -Elegant Furnishings -Two Luxurious Bedrooms -Two Stylish Bathrooms -Unparalleled View's Don't miss your chance to live in this exceptional property ! Contact us today to...