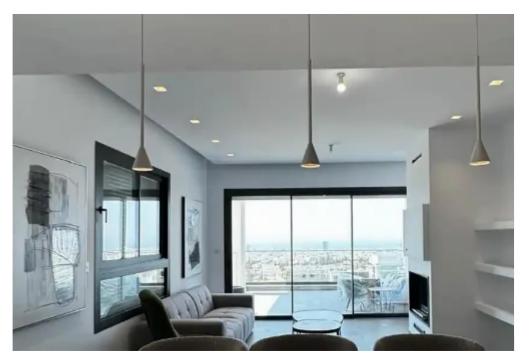

## €2.800

Limassol, Panthea-Mesa-Geitonia-4007, Cyprus

Offered at: €2,600 Estate ID: 60314 Ref: ba5412932

Type: Penthouse

Stunning Penthouse for Rent in Prime Location Experience luxury living in this exquisite penthouse. Perfectly situated in a sought-after area with breathtaking views. Spanning a generous 110 square meters ,this beautifully designed space offers: -Spacious living : The open concept layout seamlessly blends the living ,dining , and kitchen areas, making it perfect for entertaining or relaxing . The centrepiece of the living area is a cosy fireplace , creating an inviting ambiance for those chilly evenings. -Elegant Furnishings -Two Luxurious Bedrooms -Two Stylish Bathrooms -Unparalleled View's Don't miss your chance to live in this exceptional property ! Contact us today to...