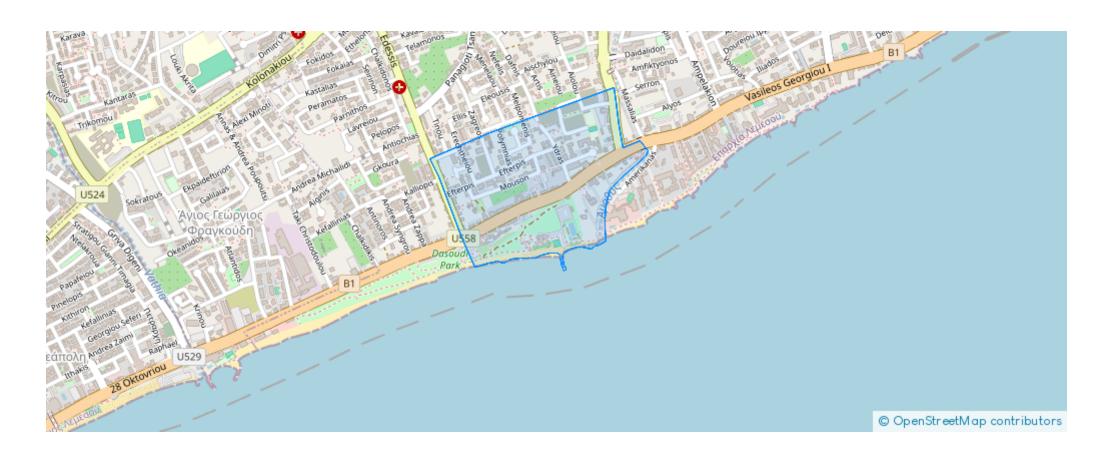

300

**Estate ID:** 60330

**Ref:** ba5414137











NET internal area: 60



Bathrooms: 2



Bedrooms: 2



Parking spaces: Covered cars



Available from: 2024-09-04



Offered at: 2,300



Type: **Apartmen**t

FROM THE OWNER WITHOUT AGENCY FEES Fully furnished 2-bedroom apartment located in the most prestigious area Germasogeia, Limassol. It is located in a very quiet and easily accessible location, just across the entrance to the Dasoudi park, many amenities around, and just 5 minutes walking distance to the sea. The best landlord and the best location in Limassol you can think of, perfectly clean and fully furnished apartment. It offers a spacious living room, an open plan kitchen, two (2) bedrooms, two (2) bathrooms. Price: 2300 + one (1) deposit rent....

## **Estate on map:**